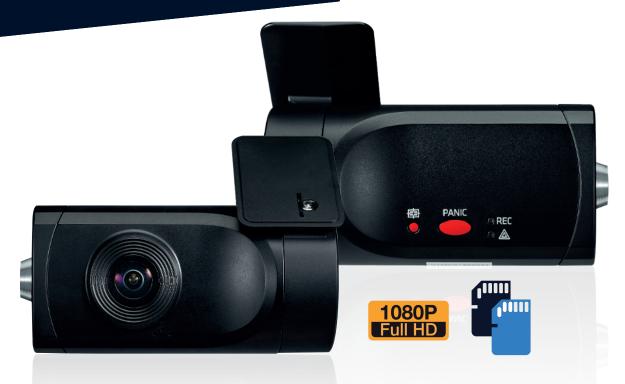

#### FORWARD-FACING SD-CARD **CAMERA**

The VT1000 is a full HD 1080p vehicle camera, giving you a comprehensive view of any incident and providing court-admissible evidence. The camera features a super-wide-angle lens, G-shock sensor and lockable, tamper-proof SD-card cover, and can also be integrated with third-party telematics systems.

#### Adjustable recording rate from 1 FPS to 30 FPS

**Key Features:** 

Full HD 1080p/720p

(real-time) Trigger output for integration with telematics

■ High-quality super-wide pillar-to-pillar viewing

- devices
- Fully lockable case for seamless finish

angle 3-megapixel CMOS sensor

45(L) x 50(H) x 100(W)mm

www.visiontrack.com

**U** 01246 225 745