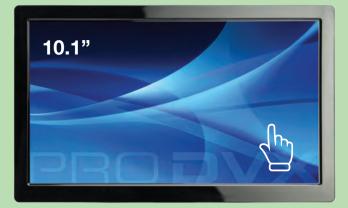

## TMP-10B TOUCH MONITORS

Commercial Grade Touch Monitors with unique features ranging from 7 inch up to 32 inch. The ultimate solution for your Interactive Digital Signage, Home Automation, Room Booking and many more applications. In Plastic and Metal enclosure.

#### PANEL

LCD Size 10.1 inch

Resolution 1024 x 600

Brightness 200 cd/m2

Contrast Ratio 500:1

Touch Type Projected Capacitive (10 points)

### **FEATURES**

- Commercial Grade Touch Monitor
- · Non-flat bezel display
- Projected Capacitive Multi-Touch
- 10 Touch Points
- 1024 x 600
- VESA Mountable
- · Various mounting brackets available