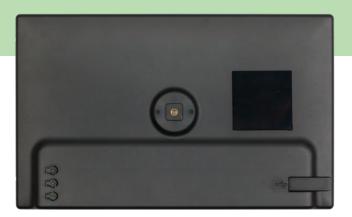

#### PHYSICAL

Housing Plastic

Color Black

Weight 600g

Dimension 248 x 153 x 29 mm

Mounting Optional: VESA 75

#### OTHER

I/O Ports USB2.0 x1

Speaker No

Audio No