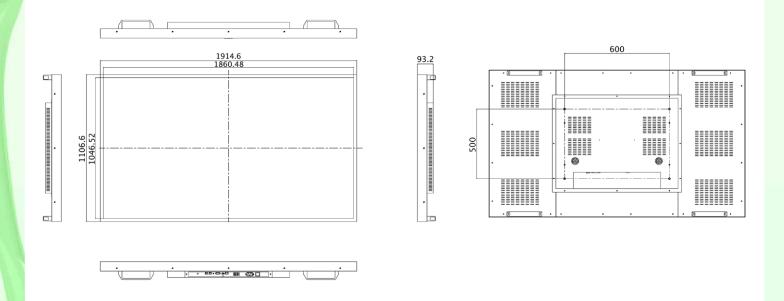

### **FULL SPECIFICATION:**

| 84" Large Format Professional Monitor |                                         |
|---------------------------------------|-----------------------------------------|
| Display Size                          | 84 Inch                                 |
| Resolution                            | 3840x2160                               |
| Display Area (WxH mm)                 | 1860.48x1046.52                         |
| Pixel Pitch                           | 0.970x0.970                             |
| Unit Size (WxHxD mm)                  | 1914.6x1106.6x93.2                      |
| VESA Holes (mm)                       | 600X500                                 |
| Brightness (cd/m²)                    | 400                                     |
| Colour                                | 1.06B                                   |
| Viewing Angle                         | 178°                                    |
| Contrast Ratio                        | 2000:1                                  |
| Power Consumption (W)                 | 420                                     |
| Input Voltage                         | AC110~240V(50Hz~60Hz)                   |
| Working Temperature                   | 0 °C to 50 °C                           |
| Media Formats                         | Video (MPG, AVI, MP4),                  |
|                                       | Audio (MP3), Image (JPG, BMP, PNG)      |
| AV Signal Inputs                      | HDMI, VGA, Audio Socket (3.5mm)         |
| Audio                                 | 2x2W, 4Ω                                |
| Lifespan (hours)                      | 50,000                                  |
| Accessories                           | Remote Control, User Manual, Power Lead |