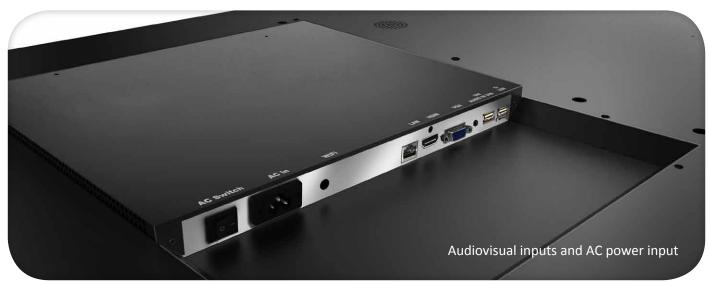

### **BUILT-IN MEDIA PLAYER**

As well as having AV inputs, these displays also have a built-in HD media player allowing you to run content copied from a USB drive. Load your pictures and videos onto a USB memory stick then insert it into the display, the screen will then start playing the pictures and videos in a continuous loop.