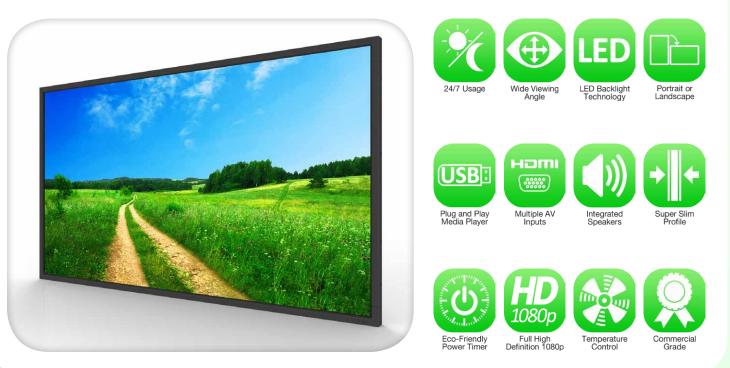

## 70" LARGE FORMAT PROFESSIONAL MONITOR

### LED BACKLIGHT TECHNOLOGY

Thanks to their LED backlight these displays offer improved brightness and contrast as well as drastically improving their lifespan and reducing their power consumption. Unlike other forms of light this technology is mercury free; making it even more eco-friendly.

### COMMERCIAL GRADE PANEL AND COMPONENTS

Fitted with a commercial grade panel, with a lifespan of 50,000 hours, and using high quality components ensures that the displays can be in constant use 24/7.

#### ENVIRONMENTALLY FRIENDLY POWER TIMER

This allows for reduced power usage by automatically powering off in hours that the displays are not required. You can set daily On/Off times for your displays.

**BUILT-IN MEDIA PLAYER** 

As well as having AV inputs, these displays also have a built-in HD media player allowing you to run content copied from a USB drive. Load your pictures and videos onto a USB memory stick then insert it into the display, the screen will then start playing the pictures and videos in a continuous loop.

### SMART TEMPERATURE CONTROL SYSTEM

The internal air-conditioning system allows the screens to be in constant use. Internal fans keep their panels and other internal components at the optimum working temperature; ensuring a long and reliable life for your screens. You can even control the temperature range for which the fans become active.

### **BUILT-IN SPEAKERS**

The display has two integrated slimline speakers for applications that involve an audio element.

### FULL SPECIFICATION:

| 70" Large Format Professional Monitor |                                         |
|---------------------------------------|-----------------------------------------|
| Display Size                          | 70 Inch                                 |
| Resolution                            | 1920x1080                               |
| Display Area (WxH mm)                 | 1549.44x871.56                          |
| Pixel Pitch                           | 0.807x0.807                             |
| Unit Size (WxHxD mm)                  | 1612x934x83.1                           |
| VESA Holes (mm)                       | 600X500                                 |
| Brightness (cd/m <sup>2</sup> )       | 400                                     |
| Colour                                | 16.7M                                   |
| Viewing Angle                         | 178°                                    |
| Contrast Ratio                        | 4000:1                                  |
| Power Consumption (W)                 | 350                                     |
| Input Voltage                         | AC110~240V(50Hz~60Hz)                   |
| Working Temperature                   | 0 °C to 50 °C                           |
| Media Formats                         | Video (MPG, AVI, MP4),                  |
|                                       | Audio (MP3), Image (JPG, BMP, PNG)      |
| AV Signal Inputs                      | HDMI, VGA, Audio Socket (3.5mm)         |
| Audio                                 | 2x2W, 4Ω                                |
| Lifespan (hours)                      | 50,000                                  |
| Accessories                           | Remote Control, User Manual, Power Lead |