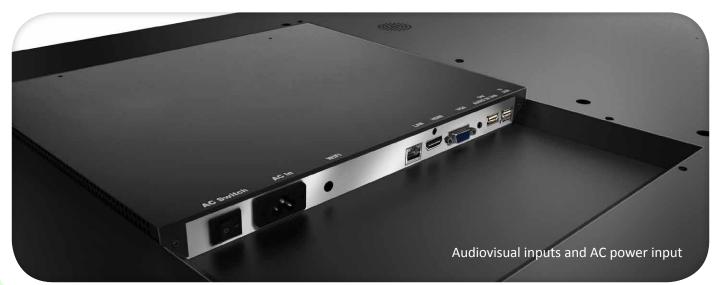

**BUILT-IN MEDIA PLAYER** 

As well as having AV inputs, these displays also have a built-in HD media player allowing you to run content copied from a USB drive. Load your pictures and videos onto a USB memory stick then insert it into the display, the screen will then start playing the pictures and videos in a continuous loop.

### FULL SPECIFICATION:

| 70" Large Format Professional Monitor |                                         |
|---------------------------------------|-----------------------------------------|
| Display Size                          | 70 Inch                                 |
| Resolution                            | 1920x1080                               |
| Display Area (WxH mm)                 | 1549.44x871.56                          |
| Pixel Pitch                           | 0.807x0.807                             |
| Unit Size (WxHxD mm)                  | 1612x934x83.1                           |
| VESA Holes (mm)                       | 600X500                                 |
| Brightness (cd/m <sup>2</sup> )       | 400                                     |
| Colour                                | 16.7M                                   |
| Viewing Angle                         | 178°                                    |
| Contrast Ratio                        | 4000:1                                  |
| Power Consumption (W)                 | 350                                     |
| Input Voltage                         | AC110~240V(50Hz~60Hz)                   |
| Working Temperature                   | 0 °C to 50 °C                           |
| Media Formats                         | Video (MPG, AVI, MP4),                  |
|                                       | Audio (MP3), Image (JPG, BMP, PNG)      |
| AV Signal Inputs                      | HDMI, VGA, Audio Socket (3.5mm)         |
| Audio                                 | 2x2W, 4Ω                                |
| Lifespan (hours)                      | 50,000                                  |
| Accessories                           | Remote Control, User Manual, Power Lead |