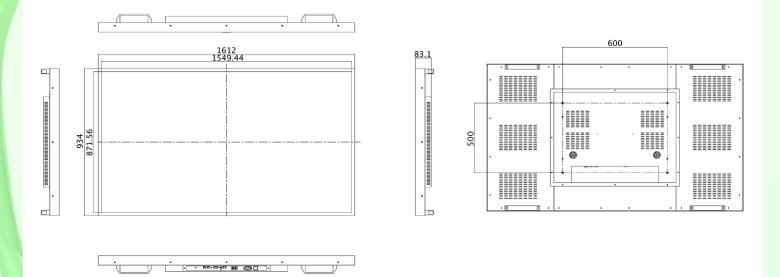

# 70" LARGE FORMAT PROFESSIONAL MONITOR

DRAWINGS:

### FULL SPECIFICATION:

| 70" Large Format Professional Monitor |                                         |
|---------------------------------------|-----------------------------------------|
| Display Size                          | 70 Inch                                 |
| Resolution                            | 1920x1080                               |
| Display Area (WxH mm)                 | 1549.44x871.56                          |
| Pixel Pitch                           | 0.807x0.807                             |
| Unit Size (WxHxD mm)                  | 1612x934x83.1                           |
| VESA Holes (mm)                       | 600X500                                 |
| Brightness (cd/m <sup>2</sup> )       | 400                                     |
| Colour                                | 16.7M                                   |
| Viewing Angle                         | 178°                                    |
| Contrast Ratio                        | 4000:1                                  |
| Power Consumption (W)                 | 350                                     |
| Input Voltage                         | AC110~240V(50Hz~60Hz)                   |
| Working Temperature                   | 0 °C to 50 °C                           |
| Media Formats                         | Video (MPG, AVI, MP4),                  |
|                                       | Audio (MP3), Image (JPG, BMP, PNG)      |
| AV Signal Inputs                      | HDMI, VGA, Audio Socket (3.5mm)         |
| Audio                                 | 2x2W, 4Ω                                |
| Lifespan (hours)                      | 50,000                                  |
| Accessories                           | Remote Control, User Manual, Power Lead |