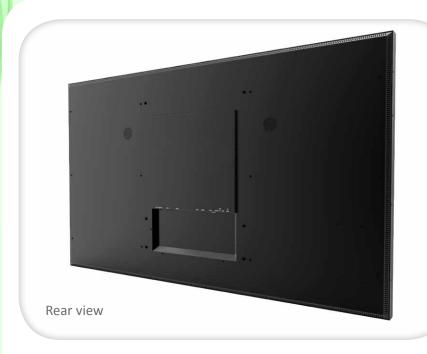

### **FULL SPECIFICATION:**

| 65" Large Format Professional Monitor |                                         |
|---------------------------------------|-----------------------------------------|
| Display Size                          | 65 Inch                                 |
| Resolution                            | 1920x1080                               |
| Display Area (WxH mm)                 | 1432.5x807                              |
| Pixel Pitch                           | 0.744x0.744                             |
| Unit Size (WxHxD mm)                  | 1468.5x843x91.21                        |
| VESA Holes (mm)                       | 600X400                                 |
| Brightness (cd/m²)                    | 400                                     |
| Colour                                | 1.07G                                   |
| Viewing Angle                         | 178°                                    |
| Contrast Ratio                        | 5000:1                                  |
| Power Consumption (W)                 | 280                                     |
| Input Voltage                         | AC110~240V(50Hz~60Hz)                   |
| Working Temperature                   | 0 °C to 50 °C                           |
| Media Formats                         | Video (MPG, AVI, MP4),                  |
|                                       | Audio (MP3), Image (JPG, BMP, PNG)      |
| AV Signal Inputs                      | HDMI, VGA, Audio Socket (3.5mm)         |
| Audio                                 | 2x2W, 4Ω                                |
| Lifespan (hours)                      | 50,000                                  |
| Accessories                           | Remote Control, User Manual, Power Lead |