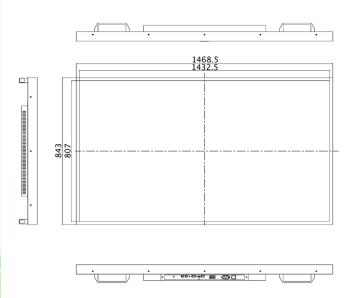

### **FULL SPECIFICATION:**

| 65" Large Format Professional Monitor |                                         |
|---------------------------------------|-----------------------------------------|
| Display Size                          | 65 Inch                                 |
| Resolution                            | 1920x1080                               |
| Display Area (WxH mm)                 | 1432.5x807                              |
| Pixel Pitch                           | 0.744x0.744                             |
| Unit Size (WxHxD mm)                  | 1468.5x843x91.21                        |
| VESA Holes (mm)                       | 600X400                                 |
| Brightness (cd/m²)                    | 400                                     |
| Colour                                | 1.07G                                   |
| Viewing Angle                         | 178°                                    |
| Contrast Ratio                        | 5000:1                                  |
| Power Consumption (W)                 | 280                                     |
| Input Voltage                         | AC110~240V(50Hz~60Hz)                   |
| Working Temperature                   | 0 °C to 50 °C                           |
| Media Formats                         | Video (MPG, AVI, MP4),                  |
|                                       | Audio (MP3), Image (JPG, BMP, PNG)      |
| AV Signal Inputs                      | HDMI, VGA, Audio Socket (3.5mm)         |
| Audio                                 | 2x2W, 4Ω                                |
| Lifespan (hours)                      | 50,000                                  |
| Accessories                           | Remote Control, User Manual, Power Lead |