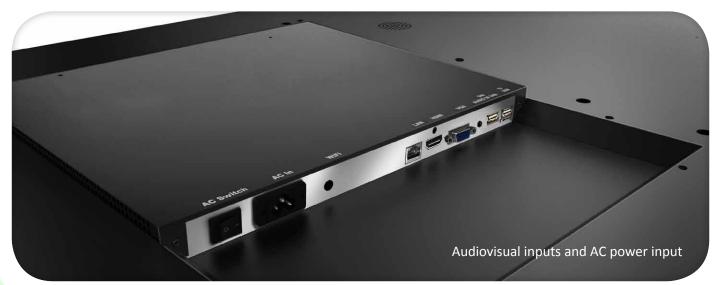

### **BUILT-IN MEDIA PLAYER**

As well as having AV inputs, these displays also have a built-in HD media player allowing you to run content copied from a USB drive. Load your pictures and videos onto a USB memory stick then insert it into the display, the screen will then start playing the pictures and videos in a continuous loop.

### **BUILT-IN SPEAKERS**

The display has two integrated slimline speakers for applications that involve an audio element.

### **FULL SPECIFICATION:**

| 65" Large Format Professional Monitor |                                         |
|---------------------------------------|-----------------------------------------|
| Display Size                          | 65 Inch                                 |
| Resolution                            | 1920x1080                               |
| Display Area (WxH mm)                 | 1432.5x807                              |
| Pixel Pitch                           | 0.744x0.744                             |
| Unit Size (WxHxD mm)                  | 1468.5x843x91.21                        |
| VESA Holes (mm)                       | 600X400                                 |
| Brightness (cd/m²)                    | 400                                     |
| Colour                                | 1.07G                                   |
| Viewing Angle                         | 178°                                    |
| Contrast Ratio                        | 5000:1                                  |
| Power Consumption (W)                 | 280                                     |
| Input Voltage                         | AC110~240V(50Hz~60Hz)                   |
| Working Temperature                   | 0 °C to 50 °C                           |
| Media Formats                         | Video (MPG, AVI, MP4),                  |
|                                       | Audio (MP3), Image (JPG, BMP, PNG)      |
| AV Signal Inputs                      | HDMI, VGA, Audio Socket (3.5mm)         |
| Audio                                 | 2x2W, 4Ω                                |
| Lifespan (hours)                      | 50,000                                  |
| Accessories                           | Remote Control, User Manual, Power Lead |