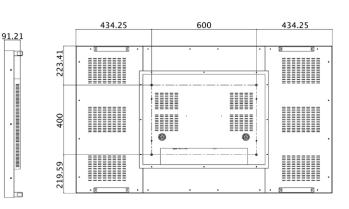

### **FULL SPECIFICATION:**

| 65" Large Format Professional Monitor |                                         |
|---------------------------------------|-----------------------------------------|
| Display Size                          | 65 Inch                                 |
| Resolution                            | 1920x1080                               |
| Display Area (WxH mm)                 | 1432.5x807                              |
| Pixel Pitch                           | 0.744x0.744                             |
| Unit Size (WxHxD mm)                  | 1468.5x843x91.21                        |
| VESA Holes (mm)                       | 600X400                                 |
| Brightness (cd/m²)                    | 400                                     |
| Colour                                | 1.07G                                   |
| Viewing Angle                         | 178°                                    |
| Contrast Ratio                        | 5000:1                                  |
| Power Consumption (W)                 | 280                                     |
| Input Voltage                         | AC110~240V(50Hz~60Hz)                   |
| Working Temperature                   | 0 °C to 50 °C                           |
| Media Formats                         | Video (MPG, AVI, MP4),                  |
|                                       | Audio (MP3), Image (JPG, BMP, PNG)      |
| AV Signal Inputs                      | HDMI, VGA, Audio Socket (3.5mm)         |
| Audio                                 | 2x2W, 4Ω                                |
| Lifespan (hours)                      | 50,000                                  |
| Accessories                           | Remote Control, User Manual, Power Lead |