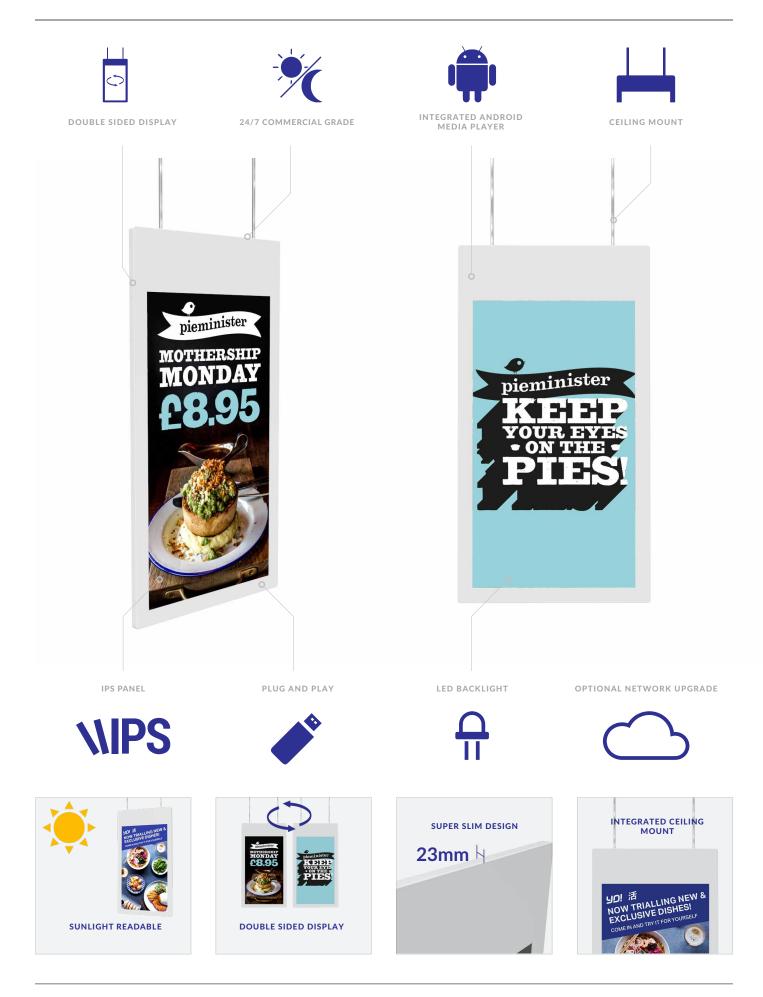

#### **Double Sided Window Display**

Grab the attention of onlookers with the outward facing, sunlight readable screen. Once your customers are inside the building you can then use the inward facing display to reinforce your message further.

## 24/7 Commercial Grade

These displays use a commercial grade LCD panel and LED backlight. They have the ability to be in constant use 24/7 for over 70,000 hours; a true commercial grade solution.

## Wide Viewing Angle

Thanks to the IPS technology theses displays provide fantastic image quality with a remarkable viewing angle of 178° in portrait orientation.

#### Integrated Android Media Player

There is an integrated Android media player inside the screen allowing you to upgrade to a network version without needing any additional hardware. You can also install third party Android apps if required.

## 700cd/m<sup>2</sup> & 450cd/m<sup>2</sup> IPS Panel

The outward facing screen uses a high brightness panel for grabbing the attention of passers-by while the inward facing screen uses a lower brightness panel for easy indoor readability.

# Plug and Play

Plug and play is the most straightforward way to upload content to the screen. Simply load images and videos on a USB stick, insert into the display, wait for your content to copy over and then remove. Your images and videos will now play in a continuous loop.

#### Super Slim Design

Even though these displays feature two separate screens they have a profile thinner than most single-sided displays. They have a remarkable depth of just 23mm, allowing for stylish and modern window displays.

#### **Network Upgrade**

For a small charge you can upgrade your screen to be networked, allowing you to connect your screen via Wi-Fi, LAN or 4G, then remotely update it over the internet.

# Window Displays (700cd/m<sup>2</sup>)

Brightness is paramount when using outward facing screens, these displays use commercial grade high brightness panels (700cd/m<sup>2</sup>); more than twice the brightness of a standard home TV to allow easy readability in window displays.