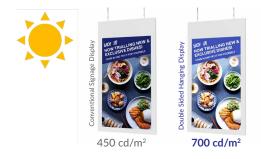

# Window Displays (700cd/m<sup>2</sup>)

Brightness is paramount when using outward facing screens, these displays use commercial grade high brightness panels (700cd/m<sup>2</sup>); more than twice the brightness of a standard home TV to allow easy readability in window displays.

## 700cd/m<sup>2</sup> & 450cd/m<sup>2</sup> IPS Panel

The outward facing screen uses a high brightness panel for grabbing the attention of passers-by while the inward facing screen uses a lower brightness panel for easy indoor readability.