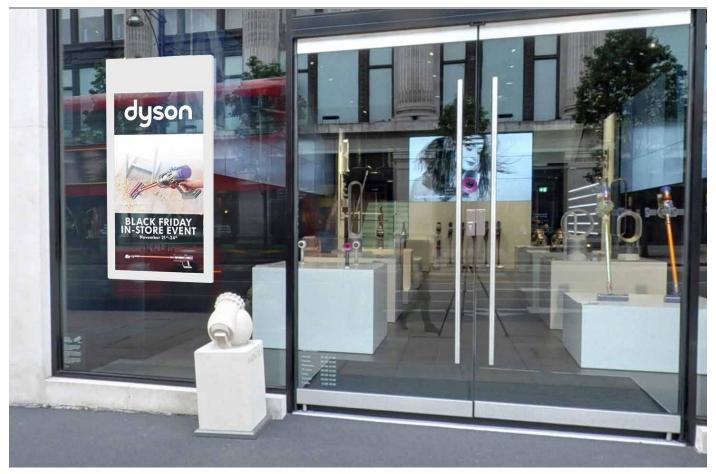

# 55" Hanging Double-Sided Window Display

#### **Double Sided Window Display**

Grab the attention of onlookers with the outward facing, sunlight readable screen. Once your customers are inside the building you can then use the inward facing display to reinforce your message further.