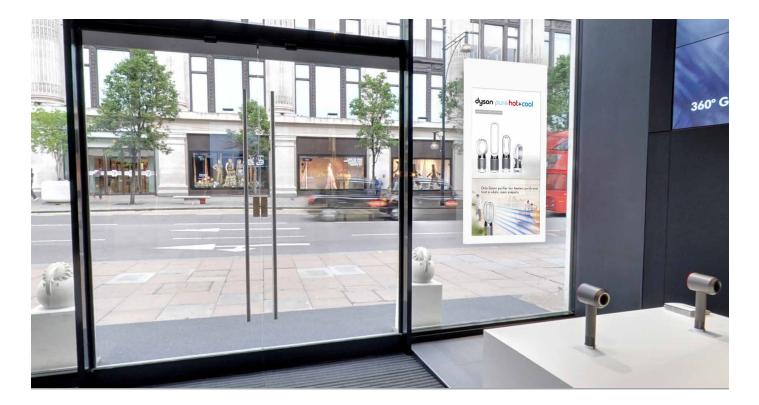

#### **Double Sided Window Display**

Grab the attention of onlookers with the outward facing, sunlight readable screen. Once your customers are inside the building you can then use the inward facing display to reinforce your message further.

# Window Displays (700cd/m<sup>2</sup>)

Brightness is paramount when using outward facing screens, these displays use commercial grade high brightness panels (700cd/m<sup>2</sup>); more than twice the brightness of a standard home TV to allow easy readability in window displays.