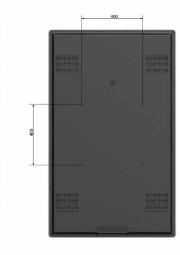

## 55" SLIMLINE DIGITAL ADVERTISING DISPLAY

| 55" Slimline Digital Advertising Display |                                                                                           |
|------------------------------------------|-------------------------------------------------------------------------------------------|
| Display Size                             | 55 Inch                                                                                   |
| Resolution                               | 1920x1080                                                                                 |
| Display Area (mm)                        | 1209x680                                                                                  |
| Aspect Ratio                             | 16:9                                                                                      |
| Unit Size (WxHxD mm)                     | 1366x837x84.7                                                                             |
| Package Size (WxHxD mm)                  | 1525x1020x260                                                                             |
| VESA Holes (mm)                          | 400x400                                                                                   |
| Net Weight (kg)                          | 45                                                                                        |
| Gross Weight (kg)                        | 53                                                                                        |
| Brightness (cd/m <sup>2</sup> )          | 500                                                                                       |
| Colour                                   | 16.7M                                                                                     |
| Viewing Angle                            | 178°                                                                                      |
| Contrast Ratio                           | 5000:1                                                                                    |
| Power Consumption (W)                    | 280                                                                                       |
| Input Voltage                            | AC110~240V(50Hz~60Hz)                                                                     |
| Working Temperature                      | 0 °C to 50 °C                                                                             |
| Media Formats                            | Video (MPG, AVI, MOV, MP4, RM, RMVB, TS),<br>Audio (MP3, WMA), Image (JPG, GIF, BMP, PNG) |
| AV Signal Inputs                         | HDMI, VGA, Audio Socket (3.5mm)                                                           |
| Audio                                    | 5₩, 8Ω                                                                                    |
| Internal Flash Memory                    | 4GB                                                                                       |
| Accessories                              | Remote Control, Scheduling Software CD, Wall Mount,<br>Key, User Manual                   |