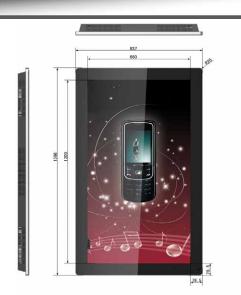

## 55" SLIMLINE DIGITAL ADVERTISING DISPLAY

| 55" Slimline Digital Advertising Display |                                                                                           |
|------------------------------------------|-------------------------------------------------------------------------------------------|
| Display Size                             | 55 Inch                                                                                   |
| Resolution                               | 1920x1080                                                                                 |
| Display Area (mm)                        | 1209x680                                                                                  |
| Aspect Ratio                             | 16:9                                                                                      |
| Unit Size (WxHxD mm)                     | 1366x837x84.7                                                                             |
| Package Size (WxHxD mm)                  | 1525x1020x260                                                                             |
| VESA Holes (mm)                          | 400x400                                                                                   |
| Net Weight (kg)                          | 45                                                                                        |
| Gross Weight (kg)                        | 53                                                                                        |
| Brightness (cd/m <sup>2</sup> )          | 500                                                                                       |
| Colour                                   | 16.7M                                                                                     |
| Viewing Angle                            | 178°                                                                                      |
| Contrast Ratio                           | 5000:1                                                                                    |
| Power Consumption (W)                    | 280                                                                                       |
| Input Voltage                            | AC110~240V(50Hz~60Hz)                                                                     |
| Working Temperature                      | 0 °C to 50 °C                                                                             |
| Media Formats                            | Video (MPG, AVI, MOV, MP4, RM, RMVB, TS),<br>Audio (MP3, WMA), Image (JPG, GIF, BMP, PNG) |
| AV Signal Inputs                         | HDMI, VGA, Audio Socket (3.5mm)                                                           |
| Audio                                    | 5₩, 8Ω                                                                                    |
| Internal Flash Memory                    | 4GB                                                                                       |
| Accessories                              | Remote Control, Scheduling Software CD, Wall Mount,<br>Key, User Manual                   |