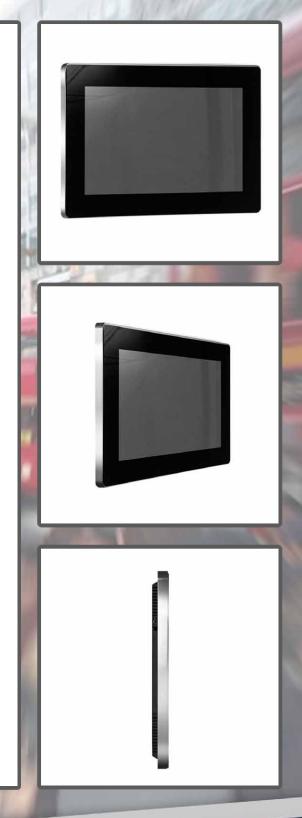

"Their buttonless tempered glass face, rounded corners, super slim profile and aluminum frame all add to their eye-catching tablet like aesthetics."