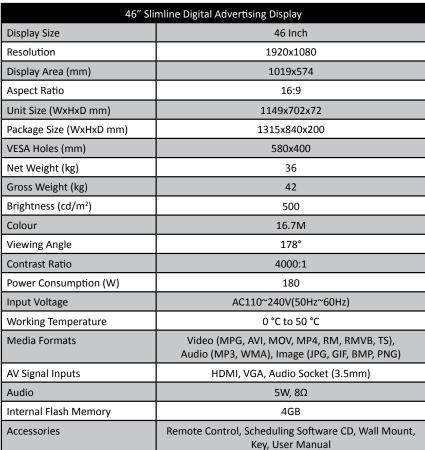

ours a day. With an eco-friendly power timer you can be assured of their green credentials and low operating costs.

Also included is simple and intuitive piece of scheduling software which allows you to Schedule different content to play at different times of the day. As well as this you can add scrolling text to compliment your content and get your message across.

Slimline The new Digital Advertising Displays also feature HDMI and VGA inputs, allowing you to connect any number of external devices such as a PC or external media player. A free landscape wall mount is also included. Using a vertical wall mount the screen can also be mounted in portrait orientation.





## SLIMLINE DIGITAL ADVERTISING DISPLAYS

Your message, brought to lite.

## 46" SLIMLINE DIGITAL ADVERTISING DISPLAY