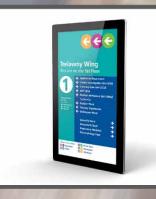

Also included is simple and intuitive piece of scheduling software which allows you to Schedule different content to play at different times of the day. As well as this you can add scrolling text to compliment your content and get your message across.