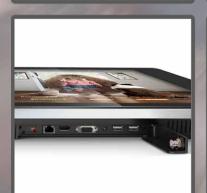

Slimline The new Digital Advertising Displays also feature HDMI and VGA inputs, allowing you to connect any number of external devices such as a PC or external media player. A free landscape wall mount is also included. Using a vertical wall mount the screen can also be mounted in portrait orientation.