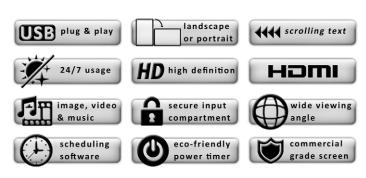

Their buttonless tempered glass face, rounded corners, super slim profile and aluminum frame all add to their eye-catching tablet like aesthetics.

The displays are fitted with commercial grade panels providing them with a wide viewing angle, improved colour, contrast and brightness as well as the ability to be used 24 hours a day. With an eco-friendly power timer you can be assured of their green credentials and low operating costs.

Also included is simple and intuitive piece of scheduling software which allows you to Schedule different content to play at different times of the day. As well as this you can add scrolling text to compliment your content and get your message across.

Slimline The new Digital Advertising Displays also feature HDMI and VGA inputs, allowing you to connect any number of external devices such as a PC or external media player. A free landscape wall mount is also included. Using a vertical wall mount the screen can also be mounted in portrait orientation.