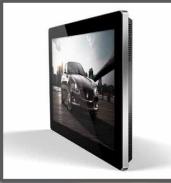

## SLIMLINE DIGITAL ADVERTISING DISPLAYS

Your message, brought to lit

46" SLIMLINE DIGITAL ADVERTISING DISPLAY

Introducing the new range of HD Slimline Digital Advertising Displays, with their built in HD media player they require no additional hardware such as PCs, DVD players, excess cables or software, you simply load your media onto a USB stick then plug and play.

Their buttonless tempered glass face, rounded corners, super slim profile and aluminum frame all add to their eye-catching tablet like aesthetics.

The displays are fitted with commercial grade panels providing them with a wide viewing angle, improved colour, contrast and brightness as well as the ability to be used 24 hours a day. With an eco-friendly power timer you can be assured of their green credentials and low operating costs.