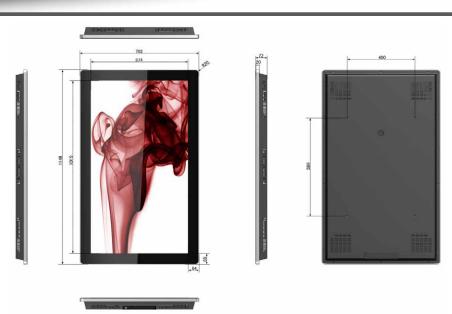

Their buttonless tempered glass face, rounded corners, super slim profile and aluminum frame all add to their eye-catching tablet like aesthetics.

The displays are fitted with commercial grade panels providing them with a wide viewing angle, improved colour, contrast and brightness as well as the ability to be used 24 hours a day. With an eco-friendly power timer you can be assured of their green credentials and low operating costs.

Slimline The new Digital Advertising Displays also feature HDMI and VGA inputs, allowing you to connect any number of external devices such as a PC or external media player. A free landscape wall mount is also included. Using a vertical wall mount the screen can also be mounted in portrait orientation.

## 46" SLIMLINE DIGITAL ADVERTISING DISPLAY