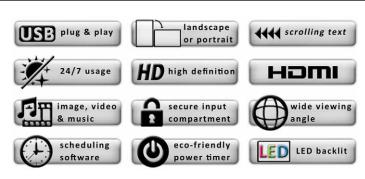

## SLIMLINE DIGITAL ADVERTISING DISPLAYS

Your message, brought to I

42" SLIMLINE DIGITAL ADVERTISING DISPLAY

Introducing the new range of HD LED Digital Advertising Displays, with their built in HD media player they require no additional hardware such as PCs, DVD players, excess cables or software, you simply load your media onto a USB stick then plug and play.

Their buttonless tempered glass face, rounded corners, super slim profile and aluminum frame all add to their eye-catching tablet like aesthetics.

The displays are fitted with commercial grade panels providing them with a wide viewing angle, improved colour, contrast and brightness as well as the ability to be used 24 hours a day. With an eco-friendly power timer and low consumption LED backlight you can be assured of their green credentials and low operating costs.

Also included is simple and intuitive piece of scheduling software which allows you to Schedule different content to play at different times of the day. As well as this you can add scrolling text to compliment your content and get your message across.

The new LED Digital Advertising Displays also feature HDMI and VGA inputs, allowing you to connect any number of external devices such as a PC or external media player. A free wall mount is also included allowing you to mount your display in both landscape and portrait orientations.