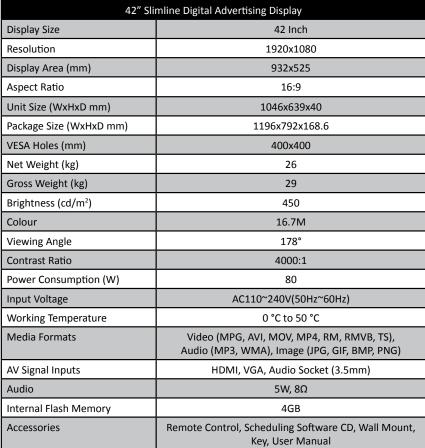

## SLIMLINE DIGITAL ADVERTISING DISPLAYS

Your message, brought to I

42" SLIMLINE DIGITAL ADVERTISING DISPLAY

Introducing the new range of HD LED Digital Advertising Displays, with their built in HD media player they require no additional hardware such as PCs, DVD players, excess cables or software, you simply load your media onto a USB stick then plug and play.

## 42" SLIMLINE DIGITAL ADVERTISING DISPLAY