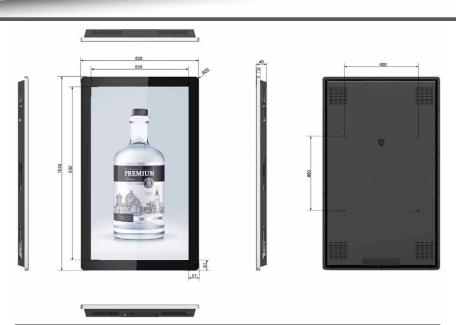

## SLIMLINE DIGITAL ADVERTISING DISPLAYS

Your message, brought to I

42" SLIMLINE DIGITAL ADVERTISING DISPLAY

Introducing the new range of HD LED Digital Advertising Displays, with their built in HD media player they require no additional hardware such as PCs, DVD players, excess cables or software, you simply load your media onto a USB stick then plug and play.

Their buttonless tempered glass face, rounded corners, super slim profile and aluminum frame all add to their eye-catching tablet like aesthetics.

The displays are fitted with commercial grade panels providing them with a wide viewing angle, improved colour, contrast and brightness as well as the ability to be used 24 hours a day. With an eco-friendly power timer and low consumption LED backlight you can be assured of their green credentials and low operating costs.

The new LED Digital Advertising Displays also feature HDMI and VGA inputs, allowing you to connect any number of external devices such as a PC or external media player. A free wall mount is also included allowing you to mount your display in both landscape and portrait orientations.

## 42" SLIMLINE DIGITAL ADVERTISING DISPLAY