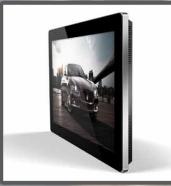

## SLIMLINE DIGITAL ADVERTISING DISPLAYS

Your message, brought to I

42" SLIMLINE DIGITAL ADVERTISING DISPLAY

Introducing the new range of HD LED Digital Advertising Displays, with their built in HD media player they require no additional hardware such as PCs, DVD players, excess cables or software, you simply load your media onto a USB stick then plug and play.

Their buttonless tempered glass face, rounded corners, super slim profile and aluminum frame all add to their eye-catching tablet like aesthetics.

The displays are fitted with commercial grade panels providing them with a wide viewing angle, improved colour, contrast and brightness as well as the ability to be used 24 hours a day. With an eco-friendly power timer and low consumption LED backlight you can be assured of their green credentials and low operating costs.