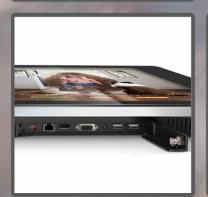

The new LED Digital Advertising Displays also feature HDMI and VGA inputs, allowing you to connect any number of external devices such as a PC or external media player. A free wall mount is also included allowing you to mount your display in both landscape and portrait orientations.