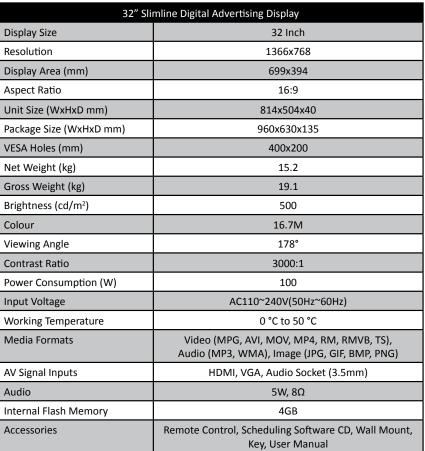

eco-friendly power timer and low consumption LED backlight you can be assured of their green credentials and low operating costs.

Also included is simple and intuitive piece of scheduling software which allows you to Schedule different content to play at different times of the day. As well as this you can add scrolling text to compliment your content and get your message across.

Slimline The new Digital Advertising Displays also feature HDMI and VGA inputs, allowing you to connect any number of external devices such as a PC or external media player. A free wall mount is also included allowing you to mount your display in both landscape and portrait orientations.





## SLIMLINE DIGITAL ADVERTISING DISPLAYS

Your message, brought to lite.

## 32" SLIMLINE DIGITAL ADVERTISING DISPLAY