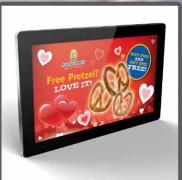

## SLIMLINE DIGITAL ADVERTISING DISPLAYS

Your message, brought to l

32" SLIMLINE DIGITAL ADVERTISING DISPLAY

Introducing the new range of HD Slimline Digital Advertising Displays, with their built in HD media player they require no additional hardware such as PCs, DVD players, excess cables or software, you simply load your media onto a USB stick then plug and play.

## 32" SLIMLINE DIGITAL ADVERTISING DISPLAY