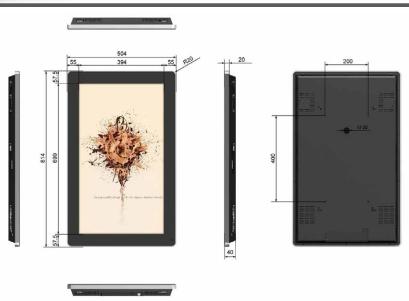

an eco-friendly power timer and low consumption LED backlight you can be assured of their green credentials and low operating costs.

Also included is simple and intuitive piece of scheduling software which allows you to Schedule different content to play at different times of the day. As well as this you can add scrolling text to compliment your content and get your message across.

Slimline The new Digital Advertising Displays also feature HDMI and VGA inputs, allowing you to connect any number of external devices such as a PC or external media player. A free wall mount is also included allowing you to mount your display in both landscape and portrait orientations.





## SLIMLINE DIGITAL ADVERTISING DISPLAYS

Your message, brought to lite.

## 32" SLIMLINE DIGITAL ADVERTISING DISPLAY