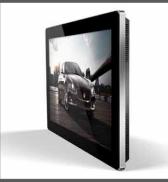

Their buttonless tempered glass face, rounded corners, super slim profile and aluminum frame all add to their eye-catching tablet like aesthetics.

The displays are fitted with commercial grade panels providing them with a wide viewing angle, improved colour, contrast and brightness as well as the ability to be used 24 hours a day. With an eco-friendly power timer and low consumption LED backlight you can be assured of their green credentials and low operating costs.