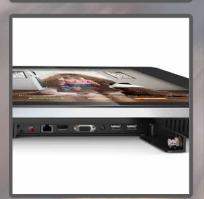

Slimline The new Digital Advertising Displays also feature HDMI and VGA inputs, allowing you to connect any number of external devices such as a PC or external media player. A free wall mount is also included allowing you to mount your display in both landscape and portrait orientations.