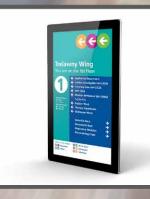

Also included is simple and intuitive piece of scheduling software which allows you to Schedule different content to play at different times of the day. As well as this you can add scrolling text to compliment your content and get your message across.