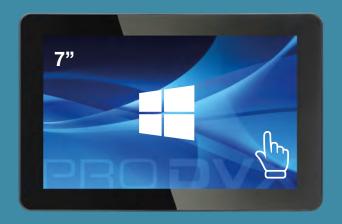

## IPPC-07 PANEL PC

Industrial Grade (X86) Panel PC for Commercial usage. Sizes from 7 inch up to 32 inch. Plastic and Metal Housing.

## **FEATURES**

- · Professional Metal Housing
- · Slim design
- · True Flat Projected Capacitive Multi-Touch
- · Rich I/O ports provide excellent peripheral connectivity
- · Fanless (passive cooling)

#### **PANEL**

LCD Size

7 inch

Resolution

1024 x 600

Brightness

240 cd/m2

Contrast Ratio

600:1

Viewing Angle

Horizontal 140°/ Vertical 130°

Touch Type

**Projected Capacitive** (5 Points)