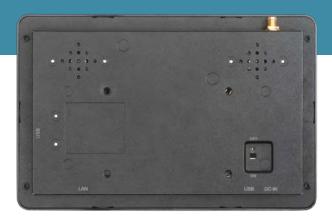

#### **OTHER**

Serial Port

RJ-45 with 5V/12V x2 (By SW Switch)

Network

802.11 b/g/n SiP wireless module

**USB** 

USB3.0 x 2, USB2.0 x1

LAN

1 x 10/100/1000Mbps

Audio out

Combo JACK x1, SPDIF x1

Speaker

2x 2W