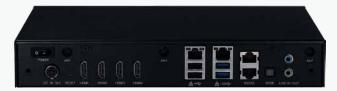

### I/O Interface-Front

- 1 x HDD LED
- 1 x Power LED

#### I/O Interface-Rear

- +12V DC-in
- 2 x RJ45 for RS-232
- 2 x USB 3.0
- 2 x USB 2.0
- 2 x RJ45 with LEDs for 10/100/1000Mbps Ethernet
- 1 x Line-in, 1 x Line-out
- 1 x SPDIF
- 4 x HDMI
- 3 x antenna hole for Wi-Fi and TV tuner
- 1 x Power switch with LED
- 1 x Reset switch