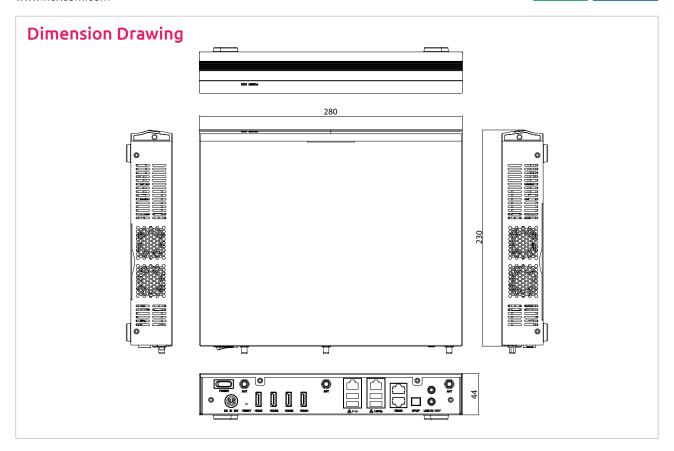

#### **Dimensions**

• 280mm (W) x 230mm (D) x 44mm (H) (11.0" x9.0" x 1.7") w/o mounting bracket