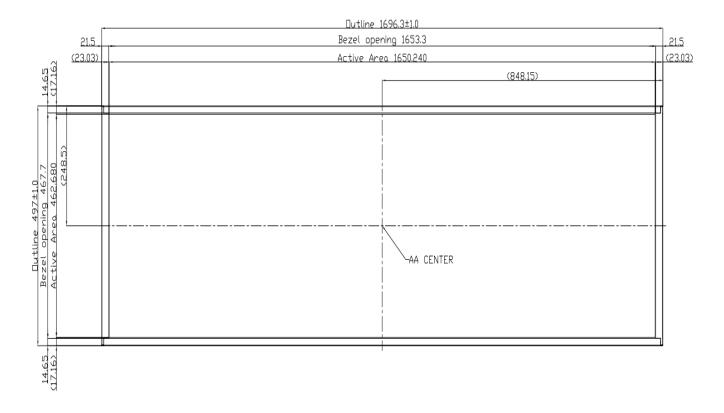

# **Mechanical Drawing**

Outline Dimensions Unit: mm

# Note:

- 1. Tolerance is ±0.5mm unless noted.
- 2."( )" marks the reference dimension.

| Ordering Information |                                                         |  |
|----------------------|---------------------------------------------------------|--|
| Part Number          | Description                                             |  |
| SSF6740-INU-A01      | 67.4",2000nits,3840X1076,LID67C,V1                      |  |
| SSH6740-INU-N01      | 67.4",2000nits,3840X1076,LID67C,AD2796DHP,AC100~240V,V1 |  |
|                      |                                                         |  |