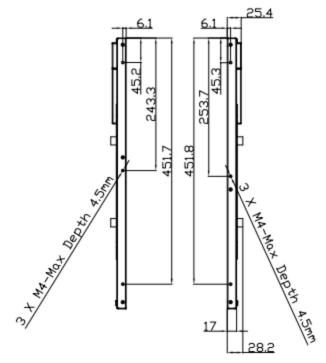

# **Mechanical Drawing**

Outline Dimensions Unit: mm

# Note:

- 1. Tolerance is ±0.5mm unless noted.
- 2."( )" marks the reference dimension.

| Ordering Information |                                                         |  |
|----------------------|---------------------------------------------------------|--|
| Part Number          | Description                                             |  |
| SSF6740-INU-A01      | 67.4",2000nits,3840X1076,LID67C,V1                      |  |
| SSH6740-INU-N01      | 67.4",2000nits,3840X1076,LID67C,AD2796DHP,AC100~240V,V1 |  |
|                      |                                                         |  |