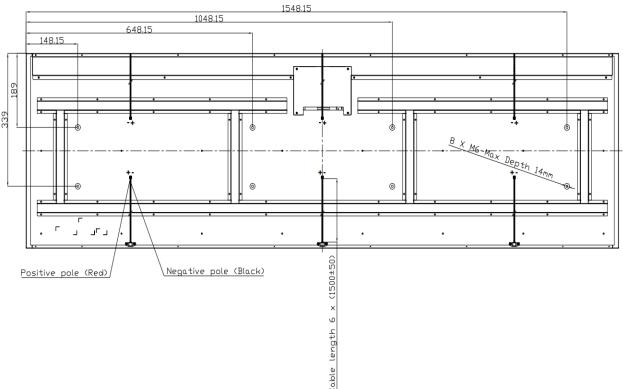

# **Mechanical Drawing**

Outline Dimensions Unit: mm

# Note:

- 1. Tolerance is ±0.5mm unless noted.
- 2."( )" marks the reference dimension.

| Ordering Information |                                                         |  |
|----------------------|---------------------------------------------------------|--|
| Part Number          | Description                                             |  |
| SSF6740-INU-A01      | 67.4",2000nits,3840X1076,LID67C,V1                      |  |
| SSH6740-INU-N01      | 67.4",2000nits,3840X1076,LID67C,AD2796DHP,AC100~240V,V1 |  |
|                      |                                                         |  |