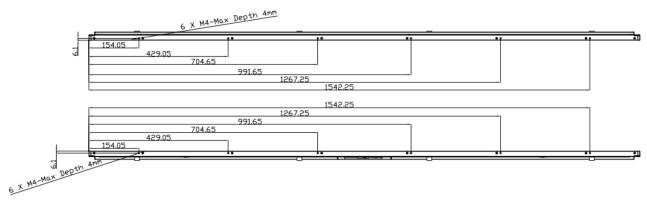

# **Mechanical Drawing**

Outline Dimensions Unit: mm

# Note:

- 1. Tolerance is ±0.5mm unless noted.
- 2."( )" marks the reference dimension.

| Ordering Information |                                                         |  |
|----------------------|---------------------------------------------------------|--|
| Part Number          | Description                                             |  |
| SSF6740-INU-A01      | 67.4",2000nits,3840X1076,LID67C,V1                      |  |
| SSH6740-INU-N01      | 67.4",2000nits,3840X1076,LID67C,AD2796DHP,AC100~240V,V1 |  |
|                      |                                                         |  |