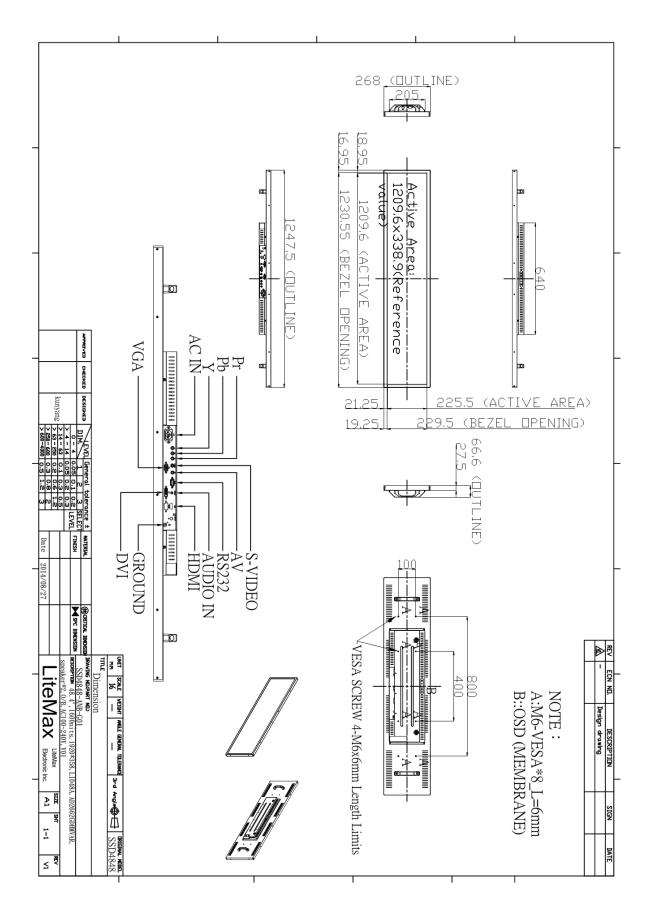

# **Mechanical Drawing**

Outline Dimensions Unit:mm

2 2016/8/3

| Ordering Information |                                                                 |  |
|----------------------|-----------------------------------------------------------------|--|
| Model Name           | Description                                                     |  |
| SSD4848-ANB-G01      | 48.4",1600nits,1920X358,LID48A,AD2662GDHMVAR,O/B,AC100~240V,V01 |  |
|                      |                                                                 |  |