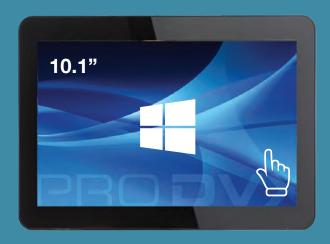

# IPPC-10 HD PANEL PC

Industrial Grade (X86) Panel PC for Commercial usage. Sizes from 7 inch up to 32 inch. Plastic and Metal Housing.

#### **PANEL**

LCD Size 10.1 inch

Resolution

1280 x 800 IPS

Brightness

500 cd/m2

Contrast Ratio

600:1

Viewing Angle

Horizontal 140°/ Vertical 130°

Touch Type

**Projected Capacitive** (5 Points)