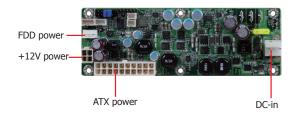

### **CONNECTORS**

- One 3-pin DC-in Connector
  One 4-pin ATX 12V power
  One 20-pin ATX power
  One 4-pin FDD power

- **ENVIRONMENTS** Temperature: 0-60°C/32-140°F
   Relative Humidity: 10%-90%

- **DIMENSIONS** 6 layers, 146mm x 50mm (5.75" x 1.97")
   Height: 20mm