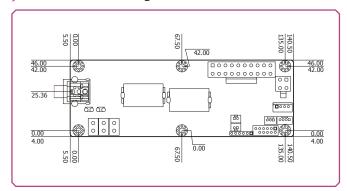

# X102-DC30



## Mechanical Drawing



## Features

**DIMENSIONS** 146mm x 50mm (5.75" x 1.97")

## Specifications

# **INPUT VOLTAGE** • 6V - 30V

**OUTPUT VOLTAGE**• Power for DC voltages

| Output Voltage | Output Current (maximum) |
|----------------|--------------------------|
| +3.3V ±5%      | 6.0A                     |
| +5V ±5%        | 6.0A                     |
| 5VSB ±5%       | 1.5A                     |
| +12V ±5%       | 5A                       |
| -12V ±10%      | 0.15A                    |

### **MAXIMUM OUTPUT**

• 120W

### **CONNECTORS**

- One 3-pin DC-in Connector
  One 4-pin ATX 12V power
  One 20-pin ATX power
  One 4-pin FDD power

- **ENVIRONMENTS** Temperature: 0-60°C/32-140°F
   Relative Humidity: 10%-90%

- **DIMENSIONS** 6 layers, 146mm x 50mm (5.75" x 1.97")
   Height: 20mm