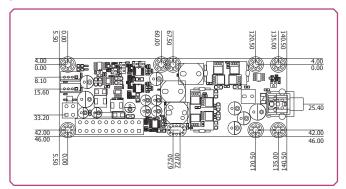

### Features

DIMENSIONS 146mm x 50mm (5.75" x 1.97")

### **DIMENSIONS**

- 6 layers, 146mm x 50mm (5.75" x 1.97") Height: 20mm