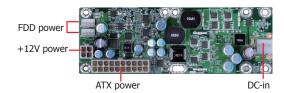

### **CONNECTORS**

- One 3-pin DC-in Connector

  One 4-pin ATX 12V power

  One 20-pin ATX power

  Two 4-pin FDD power

- **ENVIRONMENTS** Temperature: 0-60°C/32-140°F
   Relative Humidity: 10%-90%