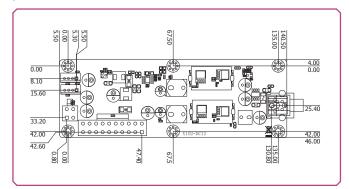

# X102-DC12



## Mechanical Drawing



# Features

**DIMENSIONS** 146mm x 50mm (5.75" x 1.97")

## Specifications

# **INPUT VOLTAGE**• 11.4V - 12.6V

**OUTPUT VOLTAGE**• Power for DC voltages

| Output Voltage | Output Current | Power Output | Test Result |
|----------------|----------------|--------------|-------------|
| +3.3V          | 5A             | 16.5W        |             |
| +5V            | 5A             | 25W          |             |
| 5VSB           | 2A             | 10W          | 125.9W      |
| +12V           | 6A             | 72W          | ]           |
| -12V           | 0.2A           | 2.4W         |             |

### **MAXIMUM OUTPUT**

• 130W

- CONNECTORS

  One DC 12V jack

  One 4-pin ATX +12V power

  One 20-pin ATX power

- **ENVIRONMENTS** Temperature: 0-60°C/32-140°F
  Relative Humidity: 1