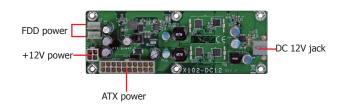

### **MAXIMUM OUTPUT**

• 130W

- CONNECTORS

  One DC 12V jack

  One 4-pin ATX +12V power

  One 20-pin ATX power

- **ENVIRONMENTS** Temperature: 0-60°C/32-140°F
  Relative Humidity: 10%-90%

### **DC INPUT**

• 2.5mm 12V jack

- **DIMENSIONS** 4 layers, 146mm x 50mm (5.74" x 1.96")
  Height: 25mm