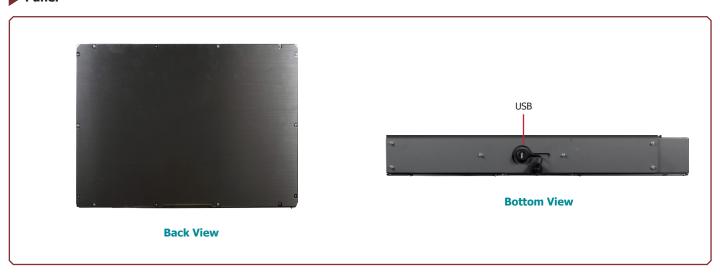

### Panel

### Specifications

| DISPLAY AND    | Display                   | 18.5" 1366x768 TFT LCD Panel with Capacitive/5-Wire Resistive Touch Screen |
|----------------|---------------------------|----------------------------------------------------------------------------|
| TOUCH SCREEN   | Brightness                | 450 cd/m <sup>2</sup>                                                      |
|                | Contrast                  | 1000:1                                                                     |
|                | Response Time             | 8ms                                                                        |
|                | Active Area               | 409.8mm x 230.4mm (H x V)                                                  |
|                | View Angle                | 85°/85°/80°/80° (L/R/U/D)                                                  |
|                | <b>Backlight Lifetime</b> | 50,000 hours                                                               |
| Front I/O      | Buttons                   | 1 x Emergency Button                                                       |
|                |                           | 1 x Press Button                                                           |
|                |                           | 1 x Keyboard Holder                                                        |
| Bottom I/O     | USB                       | 1 x USB 2.0                                                                |
|                |                           | 1 x mini USB 2.0                                                           |
|                | Display                   | 1 x DVI-I                                                                  |
|                |                           | 1 x VGA                                                                    |
| POWER          | Туре                      | 24V / 5A DC                                                                |
|                | Connector                 | DC Jack                                                                    |
| MECHANISM      | Construction              | Sheet Metal                                                                |
|                | IP Rating                 | IP65 Front Panel Protection                                                |
|                | Mounting                  | Panel/VESA Mount                                                           |
|                | Dimensions (W x H x D)    | TBD                                                                        |
|                | Weight                    | TBD                                                                        |
| ENVIRONMENT    | Operating Temperature     | 0 to 50°C                                                                  |
|                | Storage Temperature       | -20 to 60°C                                                                |
|                | Relative Humidity         | 10 to 90% RH (non-condensing)                                              |
| STANDARDS AND  | Shock                     | TBD                                                                        |
|                |                           |                                                                            |
| CERTIFICATIONS | Vibration                 | TBD                                                                        |