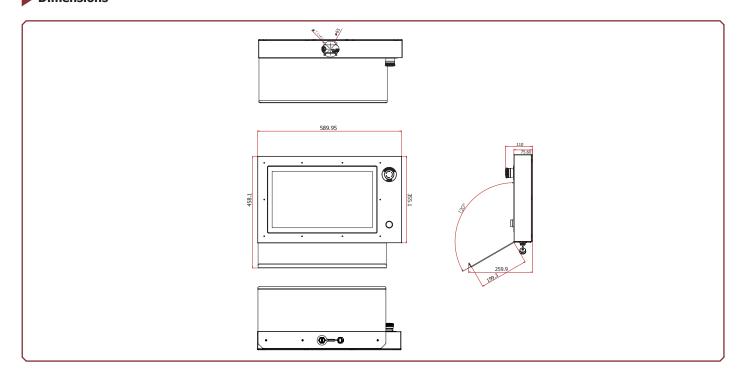

## Dimensions

### Specifications

| DISPLAY AND    | Display                   | 18.5" 1366x768 TFT LCD Panel with Capacitive/5-Wire Resistive Touch Screen |
|----------------|---------------------------|----------------------------------------------------------------------------|
| TOUCH SCREEN   | Brightness                | 450 cd/m <sup>2</sup>                                                      |
|                | Contrast                  | 1000:1                                                                     |
|                | Response Time             | 8ms                                                                        |
|                | Active Area               | 409.8mm x 230.4mm (H x V)                                                  |
|                | View Angle                | 85°/85°/80°/80° (L/R/U/D)                                                  |
|                | <b>Backlight Lifetime</b> | 50,000 hours                                                               |
| Front I/O      | Buttons                   | 1 x Emergency Button                                                       |
|                |                           | 1 x Press Button                                                           |
|                |                           | 1 x Keyboard Holder                                                        |
| Bottom I/O     | USB                       | 1 x USB 2.0                                                                |
|                |                           | 1 x mini USB 2.0                                                           |
|                | Display                   | 1 x DVI-I                                                                  |
|                |                           | 1 x VGA                                                                    |
| POWER          | Туре                      | 24V / 5A DC                                                                |
|                | Connector                 | DC Jack                                                                    |
| MECHANISM      | Construction              | Sheet Metal                                                                |
|                | IP Rating                 | IP65 Front Panel Protection                                                |
|                | Mounting                  | Panel/VESA Mount                                                           |
|                | Dimensions (W x H x D)    | TBD                                                                        |
|                | Weight                    | TBD                                                                        |
| ENVIRONMENT    | Operating Temperature     | 0 to 50°C                                                                  |
|                | Storage Temperature       | -20 to 60°C                                                                |
|                | Relative Humidity         | 10 to 90% RH (non-condensing)                                              |
| STANDARDS AND  | Shock                     | TBD                                                                        |
|                |                           |                                                                            |
| CERTIFICATIONS | Vibration                 | TBD                                                                        |