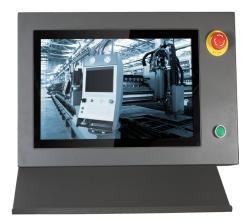

#### **▶** Features

- 18.5" 1366x768 LCD Touch Panel
- Projected Capacitive Multi-touch
- Support Emergency Button and Press Button on Front Bezel
- 1 DVI-I, 1 VGA
- Support Keyboard Holder