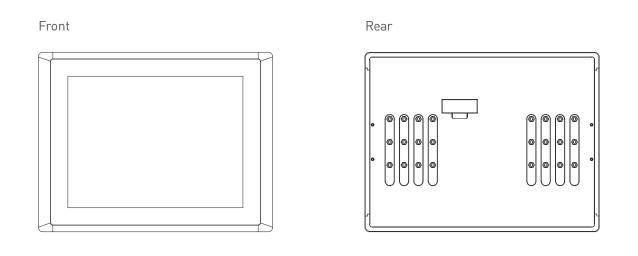

Display

- LCD Size: 15" (4:3)
- Max. Resolution: 1024 x 768
- Brightness (cd/m2): 350
- Contrast Ratio: 800 : 1
- LCD Color: 16.2M
- Pixel Pitch (mm): 0.297 (H) x 0.297 (V)
- Viewing Angle (H-V): 160 / 150
- Backlight MTBF: 50000 hrs (LED Backlight)

#### Touch

- Resistive 5-wire Touch for CV-115R Only
- Projected Capacitive Touch for CV-115C Only

#### Environment

- Operating Temperature: Ambient with Air Flow: 0°C to 65°C (with Industrial Grade Peripherals)
- Storage Temperature: -20°C to 65°C
- Relative Humidity: 80% RH @ 40°C (non-condensing)
- IP Level: IP 65 Compliant Front Panel

#### Physical

- Dimension (WxDxH, mm): 408 x 312.4 x 59.2 mm
- Weight: 4.36 kg
- Construction Front Panel: Die-cast Flat Surface

#### Certification

- CE
- FCC Class A

## cincoze

## External Layout



## Dimensions



#### Unit: mm

## **Ordering Information**

#### Available Models

| Model No.             | Description                                                    |
|-----------------------|----------------------------------------------------------------|
| CV-115 <mark>R</mark> | 15" TFT XGA 4:3 Display Module with Resistive 5-wire Touch     |
| CV-115 <mark>C</mark> | 15" TFT XGA 4:3 Display Module with Projected Capacitive Touch |

#### Package Checklist

CV-115 Display Module x 1

Panel Mounting Kit x 1