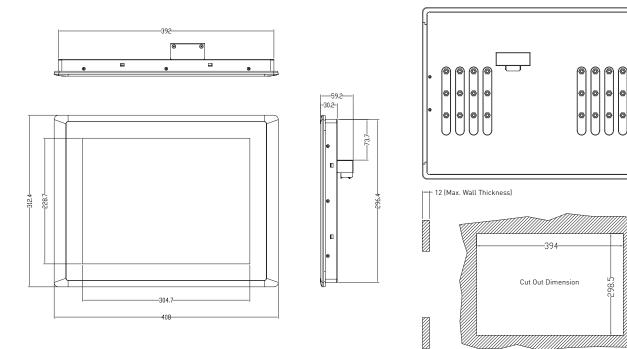

## Dimensions

#### Unit: mm

#### Physical

- Dimension (WxDxH, mm): 408 x 312.4 x 59.2 mm
- Weight: 4.36 kg
- Construction Front Panel: Die-cast Flat Surface