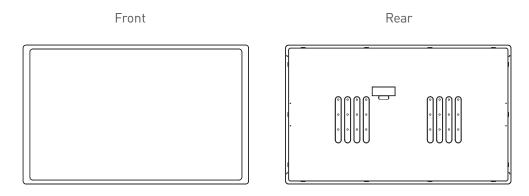

--------------------|

#### **Physical**

| Dimension (WxHxD) | • 605 x 373 x 63.2 mm                   |
|-------------------|-----------------------------------------|
| Weight            | • 6.64kg                                |
| Construction      | Rugged Aluminum Die-casting Front Bezel |

#### **Reliability & Protection**

| Front Panel Protection | - IP65 Compliant |
|------------------------|------------------|
|------------------------|------------------|

#### **Environment**

| Operating Temp.   | 20°C to 70°C                    |
|-------------------|---------------------------------|
| Storage Temp.     | 20°C to 70°C                    |
| Relative Humidity | - 80%RH @ 50°C (non-condensing) |
| EMC               | CE, FCC, ICES-003 Class A       |

## **External Layout**



## **Dimensions**



Unit: mm

# Ordering Information

#### **Available Models**

| Model No.    | Description                                                                       |
|--------------|-----------------------------------------------------------------------------------|
| CS-W124C-R10 | 24" TFT-LCD 1500 nits Full HD 16:9 Display Module with Projected Capacitive Touch |

#### **Package Checklist**

CS-W124C Display Module x 1
Panel Mounting Kit x 1