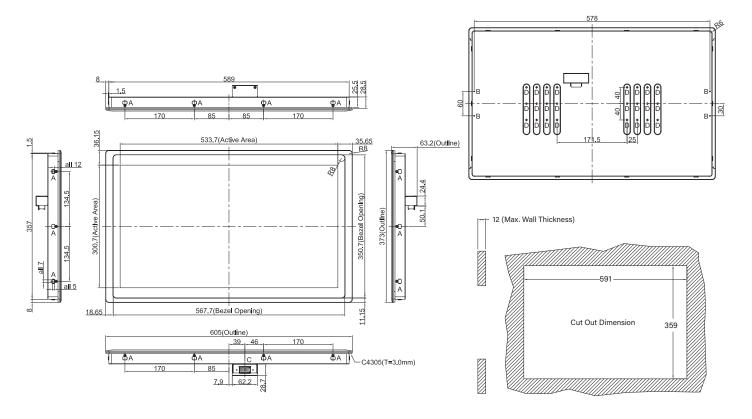

## **Dimensions**

Unit: mm

#### **Physical**

| Dimension (WxHxD) | • 605 x 373 x 63.2 mm                   |
|-------------------|-----------------------------------------|
| Weight            | • 6.64kg                                |
| Construction      | Rugged Aluminum Die-casting Front Bezel |