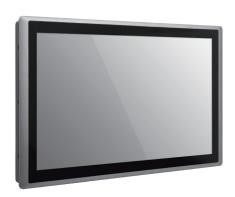

#### **Overview**

CS-W124 is 24" wide screen TFT-LCD display module with projected capacitive touch screen. It offers resolution up to 1920x1080 and 1,500 nits brightness. CS-W124 features flat surface and IP65 dust/waterproof front panel. In addition, designed with Rugged Aluminum Die-casting Front Bezel, it is rugged and reliable for industrial environment. With support for Convertible Display System (CDS) technology, CS-W124 allows you to configure, upgrade and maintain your Convertible Display System easily.

#### **Physical**

| Dimension (WxHxD) | • 605 x 373 x 63.2 mm                   |
|-------------------|-----------------------------------------|
| Weight            | • 6.64kg                                |
| Construction      | Rugged Aluminum Die-casting Front Bezel |