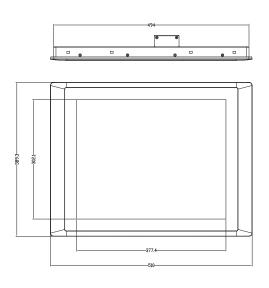

## **Dimensions**

Unit: mm

#### Physical

- Dimensions (WxDxH): 510 x 389.3 x 63.2 mm
- Weight: 6.96 kg
- Front Panel Construction: Flat Rugged Aluminum Die-casting Bezel