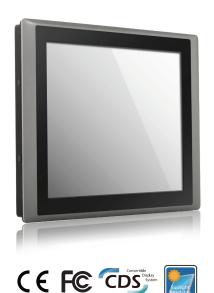

# **CS-119**

## 19" TFT-LCD Sunlight Readable Display Module

- 19" TFT-LCD with Ultra High Brightness up to 1,600 nits and 1280 x 1024 (SXGA) Resolution
- Wide Range Operating Temperature -20°C to 70°C
- True Flat IP65 Front Panel Protection
- Rugged Aluminum Die-casting Bezel
- Convertible Display System (CDS) Technology Supported

#### Overview

CS-119 Series is 19" TFT-LCD touch display module. It offers 1,600 nits ultra high brightness and 1280 x 1024 (SXGA) resolution, allowing viewers to see clear images even under any bright ambient light or direct sunlight environments. CS-119 Series is a rugged and reliable display solution featuring wide range operating temperature -20°C to 70°C, a solid aluminum die-casting front bezel and true flat IP65 front panel protection. Supporting Convertible Display System (CDS) technology, CS-119 Series allows you to configure, upgrade and maintain your display system according to your need.