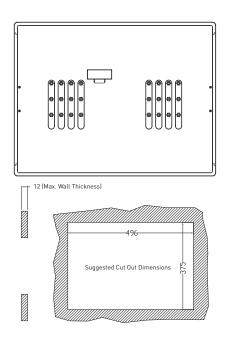

s (cd/m2): 1600

Contrast Ratio: 1000 : 1

LCD Color: 16.7M

• Pixel Pitch (mm): 0.294 (H) x 0.294 (V)

Viewing Angle (H-V): 170 / 160

- Backlight MTBF: 50000 hrs (LED Backlight)

#### Touch

Projected Capacitive Touch

#### Physical

- Dimensions (WxDxH): 510 x 389.3 x 63.2 mm
- Weight: 6.96 kg
- Front Panel Construction: Flat Rugged Aluminum Die-casting Bezel

#### **Environment**

- Operating Temperature: -20°C to 70°C (With extended temperature peripherals; Ambient with air flow According to IEC60068-2-1, IEC60068-2-2, IEC60068-2-14)
- ${\color{red} \bullet}$  Storage Temperature: -20°C to 70°C
- Relative Humidity: 80%RH @ 40°C (non-condensing)
- IP Level: IP65 Compliant Front Panel

#### Certification

- CE
- FCC Class A



### **External Layout**





Rear



## **Dimensions**







Unit: mm

## Ordering Information

#### **Available Models**

| Model No.   | Description                                                                   |
|-------------|-------------------------------------------------------------------------------|
| CS-119C-R10 | 19" TFT-LCD 1600 nits SXGA 5:4 Display Module with Projected Capacitive Touch |

#### **Package Checklist**

Display Module x 1

• Panel Mounting Kit x 1