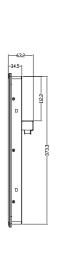

## **Dimensions**

Unit: mm

#### Physical

- Dimensions (WxDxH): 510 x 389.3 x 63.2 mm
- Weight: 6.96 kg
- Front Panel Construction: Flat Rugged Aluminum Die-casting Bezel