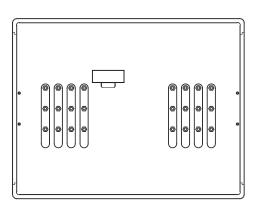

**

- LCD Size: 17" (5:4)
- Max. Resolution: 1280 x 1024
- Brightness (cd/m2): 1500
- Contrast Ratio: 800:1
- LCD Color: 16.7M
- Pixel Pitch (mm): 0.264 (H) x 0.264 (V)
- Viewing Angle (H-V): 160 / 140
- Backlight MTBF: 50000 hrs (LED Backlight)

Projected Capacitive Touch

#### **Physical**

- Dimensions (WxDxH): 450 x 350 x 63.2 mm
- Weight: 5.64 kg
- Front Panel Construction: Flat Rugged Aluminum Die-casting Bezel

#### **Environment**

- Operating Temperature: -20°C to 70°C (With extended temperature peripherals; Ambient with air flow According to IEC60068-2-1, IEC60068-2-2, IEC60068-2-14)
- Storage Temperature: -20°C to 70°C
- Relative Humidity: 80%RH @ 40°C (non-condensing)
- IP Level: IP65 Compliant Front Panel

#### Certification

- FCC Class A



## **External Layout**





Rear



# **Dimensions**





Unit: mm

# Ordering Information

### **Available Models**

| Model No.   | Description                                                                   |
|-------------|-------------------------------------------------------------------------------|
| CS-117C-R10 | 17" TFT-LCD 1500 nits SXGA 5:4 Display Module with Projected Capacitive Touch |

### **Package Checklist**

• Display Module x 1

• Panel Mounting Kit x 1