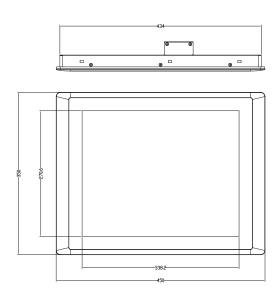

# **Dimensions**

Unit: mm

#### **Physical**

- Dimensions (WxDxH): 450 x 350 x 63.2 mm
- Weight: 5.64 kg
- Front Panel Construction: Flat Rugged Aluminum Die-casting Bezel