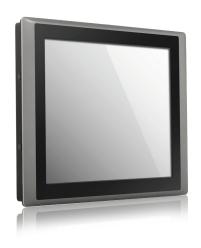

# CS-117 | 17" TFT-LCD Sunlight Readable Display Module

- 17" TFT-LCD with Ultra High Brightness up to 1,500 nits and 1280 x 1024 (SXGA) Resolution
- Wide Range Operating Temperature -20°C to 70°C
- True Flat IP65 Front Panel Protection
- Rugged Aluminum Die-casting Bezel
- Convertible Display System (CDS) Technology Supported

## Overview

CS-117 Series is 17" TFT-LCD touch display module. It offers 1,500 nits ultra high brightness and 1280 x 1024 (SXGA) resolution, allowing viewers to see clear images even under any bright ambient light or direct sunlight environments. CS-117 Series is a rugged and reliable display solution featuring wide range operating temperature -20°C to 70°C and a solid aluminum die-casting flat front panel with IP65 rating. Support of Convertible Display System (CDS) technology, CS-117 Series allows you to configure, upgrade and maintain your display system according to your need.