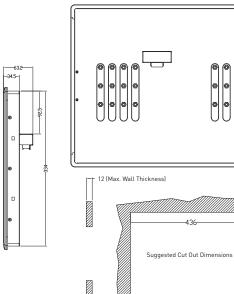

:4)
- Max. Resolution: 1280 x 1024
- Brightness (cd/m2): 1500
- Contrast Ratio: 800:1
- LCD Color: 16.7M
- Pixel Pitch (mm): 0.264 (H) x 0.264 (V)
- Viewing Angle (H-V): 160 / 140
- Backlight MTBF: 50000 hrs (LED Backlight)

Projected Capacitive Touch

#### **Physical**

- Dimensions (WxDxH): 450 x 350 x 63.2 mm
- Weight: 5.64 kg
- Front Panel Construction: Flat Rugged Aluminum Die-casting Bezel

#### **Environment**

- Operating Temperature: -20°C to 70°C (With extended temperature peripherals; Ambient with air flow According to IEC60068-2-1, IEC60068-2-2, IEC60068-2-14)
- Storage Temperature: -20°C to 70°C
- Relative Humidity: 80%RH @ 40°C (non-condensing)
- IP Level: IP65 Compliant Front Panel

#### Certification

- FCC Class A



## **External Layout**





Rear



# **Dimensions**





Unit: mm

# Ordering Information

### **Available Models**

| Model No.   | Description                                                                   |
|-------------|-------------------------------------------------------------------------------|
| CS-117C-R10 | 17" TFT-LCD 1500 nits SXGA 5:4 Display Module with Projected Capacitive Touch |

### **Package Checklist**

• Display Module x 1

• Panel Mounting Kit x 1