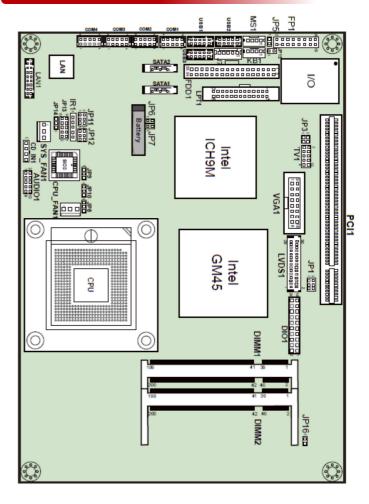

# BRIEF PRODUCT DESCRIPTION

The LB-731LF from Protech is a full function 5.25" EBX single board computer based on the Intel GM45 + ICH9M chipset utilising the Intel Socket 479 Core 2 Duo and Celeron M processors. The Intel Integrated Graphics supports VGA and LVDS alongside dual independent display mode.

The board also provides 2 x SATA, 6 x USB, 4 x COM, 1 x Intel Gigabit Ethernet, 8-bit Digital I/O and 1 PCI expansion interface.

### FEATURE DESCRIPTION

| Platform                    | Processor                            | Intel Core 2 Duo / Celeron M |
|-----------------------------|--------------------------------------|------------------------------|
|                             | Chipset                              | Intel ICH9M                  |
|                             | BIOS                                 | Phoenix Award 4Mbit          |
| System Memory               | Technology                           | DDR2 667/800                 |
|                             | Socket                               | 2 x SO-DIMM                  |
|                             | Onboard Memory                       |                              |
|                             | Max                                  | 4GB                          |
| Storage Interface           | SATA Ports                           | 2                            |
|                             |                                      | 2                            |
|                             | Compact Flash                        | _                            |
| Display                     |                                      | VGA                          |
|                             | Interface                            | LVDS                         |
|                             |                                      |                              |
| Audio                       | Codec                                | Realtek ALC888               |
| 1/0                         | Serial                               | 4 x RS232                    |
|                             | VGA                                  | 1                            |
|                             | DVI-D                                | -                            |
|                             | Digital I/O                          | 1 x 8bit                     |
|                             | USB 2.0                              | 6                            |
|                             | LAN                                  | 1 x RJ45 GbE                 |
|                             | Mic In / Line Out                    | Yes                          |
| Expansion                   | Mini-PCle                            | -                            |
|                             | PCI                                  | 1                            |
|                             | PCle                                 | -                            |
| Hardware<br>Monitoring      | Controller                           | -                            |
|                             | Watchdog Timer                       | 1~255 sec.                   |
| OS Supported                | Windows                              | XP onwards                   |
|                             | Linux                                | Ubuntu 10.04 onwards         |
|                             | Other                                | -                            |
| Power                       | Input                                | Standard ATX/AT              |
|                             | Power Adapter                        | -                            |
| Environmental<br>Parameters | Temperature,<br>ambient<br>operating | 0°c to 60°c                  |
|                             | Humidity,<br>ambient<br>operating    | 20 to 90% (Non-condensing)   |
| Physical<br>Dimensions      | Dimensions                           | 203mm x 146mm                |
|                             |                                      |                              |