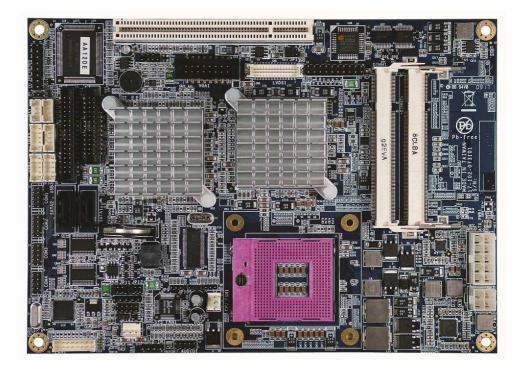

# BRIEF PRODUCT DESCRIPTION

The LB-731LF from Protech is a full function 5.25" EBX single board computer based on the Intel GM45 + ICH9M chipset utilising the Intel Socket 479 Core 2 Duo and Celeron M processors. The Intel Integrated Graphics supports VGA and LVDS alongside dual independent display mode.

The board also provides 2 x SATA, 6 x USB, 4 x COM, 1 x Intel Gigabit Ethernet, 8-bit Digital I/O and 1 PCI expansion interface.

### FEATURE DESCRIPTION

| Platform                    | Processor                            | Intel Core 2 Duo / Celeron M |
|-----------------------------|--------------------------------------|------------------------------|
|                             | Chipset                              | Intel ICH9M                  |
|                             | BIOS                                 | Phoenix Award 4Mbit          |
| System Memory               | Technology                           | DDR2 667/800                 |
|                             | Socket                               | 2 x SO-DIMM                  |
|                             | Onboard Memory                       |                              |
|                             | Max                                  | 4GB                          |
| Storage Interface           | SATA Ports                           | 2                            |
|                             |                                      | 2                            |
|                             | Compact Flash                        | _                            |
| Display                     |                                      | VGA                          |
|                             | Interface                            | LVDS                         |
|                             |                                      |                              |
| Audio                       | Codec                                | Realtek ALC888               |
| 1/0                         | Serial                               | 4 x RS232                    |
|                             | VGA                                  | 1                            |
|                             | DVI-D                                | -                            |
|                             | Digital I/O                          | 1 x 8bit                     |
|                             | USB 2.0                              | 6                            |
|                             | LAN                                  | 1 x RJ45 GbE                 |
|                             | Mic In / Line Out                    | Yes                          |
| Expansion                   | Mini-PCle                            | -                            |
|                             | PCI                                  | 1                            |
|                             | PCle                                 | -                            |
| Hardware<br>Monitoring      | Controller                           | -                            |
|                             | Watchdog Timer                       | 1~255 sec.                   |
| OS Supported                | Windows                              | XP onwards                   |
|                             | Linux                                | Ubuntu 10.04 onwards         |
|                             | Other                                | -                            |
| Power                       | Input                                | Standard ATX/AT              |
|                             | Power Adapter                        | -                            |
| Environmental<br>Parameters | Temperature,<br>ambient<br>operating | 0°c to 60°c                  |
|                             | Humidity,<br>ambient<br>operating    | 20 to 90% (Non-condensing)   |
| Physical<br>Dimensions      | Dimensions                           | 203mm x 146mm                |
|                             |                                      |                              |