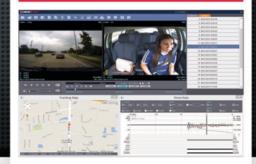

#### VIDEO/DATA ANALYSIS

- Advanced Analysis Software
- Integrated Google™ Maps
- Detailed G-Force/Impact Data
- Printable Event Reports
- AVI Conversion Tool
- Log Data Viewer & Search filter
- View Vehicle speed, Direction Location, & Driving behaviors

#### WIRELESS DATA TRANSFER

- Optional 3G or WiFi Connectivity
- Server Software Available for Vehicle Fleets up to 300.
- Live Tracking & Geo-Fencing
- Drive Behavior Reporting
- Over-the-Air System Updates
- API Available for Integration with GPS tracking/telematics software