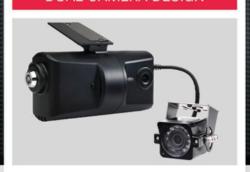

#### **DUAL CAMERA DESIGN**

- 170° Wide Angle Lens, 720p
- 2nd Camera is Optional
- Various 2nd Camera Options
- Mount 2nd Camera Anywhere
- Tamper-Resistant Locking Cover
- Automated Power-Up & Shutdown
- Compact Size: 4.5" x 2.5" dia
- Fast, Tool-Free Installation