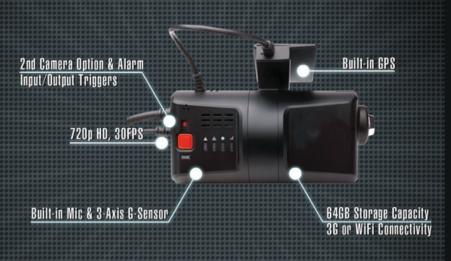

#### **DUAL CAMERA DESIGN**

- 170° Wide Angle Lens, 720p
- 2nd Camera is Optional
- Various 2nd Camera Options
- Mount 2nd Camera Anywhere
- Tamper-Resistant Locking Cover
- Automated Power-Up & Shutdown
- Compact Size: 4.5" x 2.5" dia
- Fast, Tool-Free Installation

#### VIDEO/DATA ANALYSIS

- Advanced Analysis Software
- Integrated Google™ Maps
- Detailed G-Force/Impact Data
- Printable Event Reports
- AVI Conversion Tool
- Log Data Viewer & Search filter
- View Vehicle speed, Direction Location, & Driving behaviors

#### WIRELESS DATA TRANSFER

- Optional 3G or WiFi Connectivity
- Server Software Available for Vehicle Fleets up to 300.
- Live Tracking & Geo-Fencing
- Drive Behavior Reporting
- Over-the-Air System Updates
- API Available for Integration with GPS tracking/telematics software