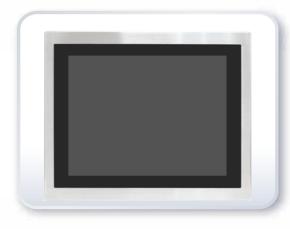

## 15.6" Intel Celeron N2930 IP66 Stainless Steel Panel PC

- 15.6" TFT-LCD
- Intel Celeron Processor N2930
- SUS 316 Stainless Steel
- Total IP66 Grade with M12 Waterproof Connector
- Variety of IO applications
- Wide range DC 9~36V Power Input
- Support Panel Mount & VESA Mount
- Support Projected Capacitive Touch
- Full Flat Bezel and Fanless Design
- ATEX Zone2, IECEx and C1D2 Certified