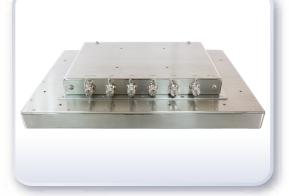

## Specifications / P

| System                          |                                                                                         |
|---------------------------------|-----------------------------------------------------------------------------------------|
| CPU                             | Onboard Intel Celeron N2930 Processor (2M Cache, 1.83GHz)                               |
| System Chipset                  | SoC                                                                                     |
| Memory                          | Onboard 4GB DDR3L SDRAM, 8GB(option)                                                    |
| IO Port                         |                                                                                         |
| USB                             | 1 x M12 8-pin for 2 x USB 2.0 with waterproof cover and chain                           |
| Serial / Parallel               | 1 x M12 8-pin for COM1, RS-232/422/485, default RS-232, with waterproof cover and chain |
| LAN                             | 2 x M12 8-pin for LAN with waterproof cover and chain                                   |
| Graph                           | 1 x M12 8-pin for VGA with waterproof cover and chain                                   |
| Power                           | 1 x M12 3-pin for DC power connector with waterproof cover and chain                    |
| Storage Space                   |                                                                                         |
| HDD                             | 1 x 2.5" HDD or SSD space<br>1 x mSATA space                                            |
| Movable Device                  | 1 x Internal SD Card                                                                    |
| Expansion                       |                                                                                         |
| Expansion Slot                  | 1 x Mini-PCIe (full size)                                                               |
|                                 |                                                                                         |
| Dispalay                        |                                                                                         |
| Display Type<br>Max. Resolution | 15.6" TFT-LCD<br>1920 x 1080                                                            |
| Max. Color                      | 16.7M                                                                                   |
| Luminance (cd/m <sup>2</sup> )  | 400                                                                                     |
| View Angle                      | 160(H) /140(V)                                                                          |
| Contrast                        | 700:1                                                                                   |
| Backlight Lifetime              | 50,000 hrs                                                                              |
|                                 |                                                                                         |
| Touch Screen                    | Projected Capacitive Touch                                                              |
| Type<br>Interface               | USB                                                                                     |
| Light Transmission(%)           | 90%                                                                                     |
| • • •                           |                                                                                         |
| Power                           |                                                                                         |
| Power Input                     | DC 9~36V                                                                                |
| Power Consumption               | AEx-816P: 23W                                                                           |
| Mechanical                      |                                                                                         |
| Construction                    | 316 stainless steel chassis                                                             |
| Mounting                        | VESA mount 100 x 100, Panel mount (option)                                              |
| IP Rating                       | Total IP66                                                                              |
| Dimensions                      | 440 x 290 x 75 mm                                                                       |
| Net Weight                      | 9.9 kg                                                                                  |
|                                 |                                                                                         |