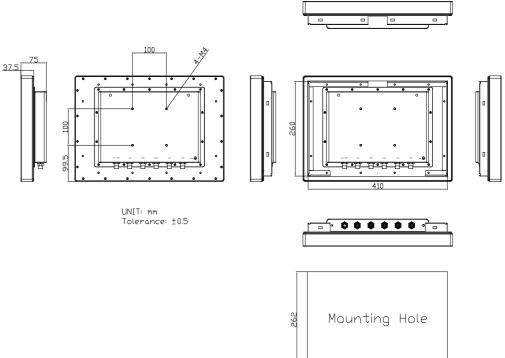

## Specifications / P

| System                          |                                                                                         |
|---------------------------------|-----------------------------------------------------------------------------------------|
| CPU                             | Onboard Intel Celeron N2930 Processor (2M Cache, 1.83GHz)                               |
| System Chipset                  | SoC                                                                                     |
| Memory                          | Onboard 4GB DDR3L SDRAM, 8GB(option)                                                    |
| IO Port                         |                                                                                         |
| USB                             | 1 x M12 8-pin for 2 x USB 2.0 with waterproof cover and chain                           |
| Serial / Parallel               | 1 x M12 8-pin for COM1, RS-232/422/485, default RS-232, with waterproof cover and chain |
| LAN                             | 2 x M12 8-pin for LAN with waterproof cover and chain                                   |
| Graph                           | 1 x M12 8-pin for VGA with waterproof cover and chain                                   |
| Power                           | 1 x M12 3-pin for DC power connector with waterproof cover and chain                    |
| Storage Space                   |                                                                                         |
| HDD                             | 1 x 2.5" HDD or SSD space<br>1 x mSATA space                                            |
| Movable Device                  | 1 x Internal SD Card                                                                    |
| Expansion                       |                                                                                         |
| Expansion Slot                  | 1 x Mini-PCIe (full size)                                                               |
|                                 |                                                                                         |
| Dispalay                        |                                                                                         |
| Display Type<br>Max. Resolution | 15.6" TFT-LCD<br>1920 x 1080                                                            |
| Max. Color                      | 16.7M                                                                                   |
| Luminance (cd/m <sup>2</sup> )  | 400                                                                                     |
| View Angle                      | 160(H) /140(V)                                                                          |
| Contrast                        | 700:1                                                                                   |
| Backlight Lifetime              | 50,000 hrs                                                                              |
|                                 |                                                                                         |
| Touch Screen                    | Projected Capacitive Touch                                                              |
| Type<br>Interface               | USB                                                                                     |
| Light Transmission(%)           | 90%                                                                                     |
| • • •                           |                                                                                         |
| Power                           |                                                                                         |
| Power Input                     | DC 9~36V                                                                                |
| Power Consumption               | AEx-816P: 23W                                                                           |
| Mechanical                      |                                                                                         |
| Construction                    | 316 stainless steel chassis                                                             |
| Mounting                        | VESA mount 100 x 100, Panel mount (option)                                              |
| IP Rating                       | Total IP66                                                                              |
| Dimensions                      | 440 x 290 x 75 mm                                                                       |
| Net Weight                      | 9.9 kg                                                                                  |
|                                 |                                                                                         |

<u>440</u> 346.2

Dimensions / P

| Environmental         |                                                                                                                                                |
|-----------------------|------------------------------------------------------------------------------------------------------------------------------------------------|
| Operating Temperature | -20~60°C                                                                                                                                       |
| Storage Temperature   | -30~70°C                                                                                                                                       |
| Storage Humidity      | 10 to 90% @ 40°C, non- condensing                                                                                                              |
| Safety                | CSA C22.2 No.61010                                                                                                                             |
| Certificate           | CE / FCC Class A,<br>ATEX Zone2 Ex nA ic IIC T4 Gc<br>Class I, Division2, Group ABCD T4<br>ANSI/ISA 12.12.01-2013<br>CSA Std. C22.2 No213-1987 |
|                       |                                                                                                                                                |