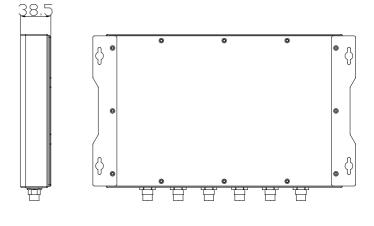

| Power             |            |
|-------------------|------------|
| Power Input       | DC 9~36V   |
| Power Consumption | Max: 45.7W |

| Mechanical   |                                  |
|--------------|----------------------------------|
| Construction | 316 Stainless Steel Chassis      |
| Mounting     | VESA mount 100 x 100, Wall mount |
| IP Rating    | Total IP66                       |
| Dimensions   | 334 x 195 x 38.5mm               |
| Net Weight   | 4.0 kg                           |
|              |                                  |

UNIT: mm Tolerance: ±0.5

DDR4 memory MLC SSD, power adapter, . Г-20~60 N cable, put cable