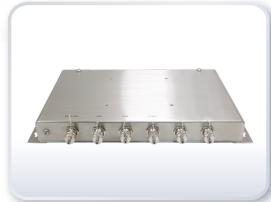

Dimensions / 🔎

- SUS 316 Stainless Steel
- Total IP66 Grade with M12 Waterproof Connector
- Variety of IO applications
- WLAN for Option
- Wide range DC 9~36V Power Input
- Support Panel Mount & VESA Mount
- Fanless Design
- ATEX Zone2, IECEx and C1D2 Certified

| Power             |            |
|-------------------|------------|
| Power Input       | DC 9~36V   |
| Power Consumption | Max: 45.7W |

| Mechanical   |                                  |
|--------------|----------------------------------|
| Construction | 316 Stainless Steel Chassis      |
| Mounting     | VESA mount 100 x 100, Wall mount |
| IP Rating    | Total IP66                       |
| Dimensions   | 334 x 195 x 38.5mm               |
| Net Weight   | 4.0 kg                           |
|              |                                  |