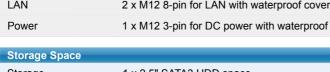

## Specifications / P

| System          |                                                                                                                                                                             |  |
|-----------------|-----------------------------------------------------------------------------------------------------------------------------------------------------------------------------|--|
| CPU             | Onboard 6th Gen<br>Intel Core i7-6600U Processor(4M Cache,2.60 GHz)<br>Intel Core i5-6200U Processor(3M Cache,2.30 GHz)<br>Intel Core i3-6100U Processor(3M Cache,2.30 GHz) |  |
| System Chipset  | SoC                                                                                                                                                                         |  |
| Memory          | 1 x 260-pin SO-DIMM up to 16GB DDR4 2133MHz                                                                                                                                 |  |
|                 |                                                                                                                                                                             |  |
| IO Port         |                                                                                                                                                                             |  |
| USB             | 1 x M12 8-pin for 2 x USB 2.0 with waterproof cover and chain                                                                                                               |  |
| Serial/Parallel | 1 x M12 8-pin for COM1, RS-232/422/485, default RS-232, with waterproof cover and chain                                                                                     |  |
| Graph           | 1 x M12 12-pin for VGA with waterproof cover and chain                                                                                                                      |  |
| LAN             | 2 x M12 8-pin for LAN with waterproof cover and chain                                                                                                                       |  |
| Power           | 1 x M12 3-pin for DC power with waterproof cover and chain                                                                                                                  |  |
|                 |                                                                                                                                                                             |  |