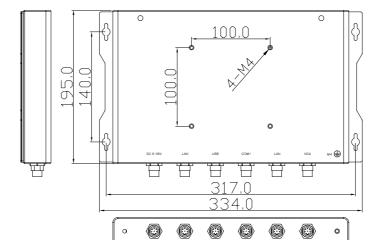

| Power             |            |
|-------------------|------------|
| Power Input       | DC 9~36V   |
| Power Consumption | Max: 45.7W |

| Mechanical   |                                  |
|--------------|----------------------------------|
| Construction | 316 Stainless Steel Chassis      |
| Mounting     | VESA mount 100 x 100, Wall mount |
| IP Rating    | Total IP66                       |
| Dimensions   | 334 x 195 x 38.5mm               |
| Net Weight   | 4.0 kg                           |
|              |                                  |

UNIT: mm Tolerance: ±0.5

DDR4 memory MLC SSD, power adapter, . Г-20~60 N cable, put cable