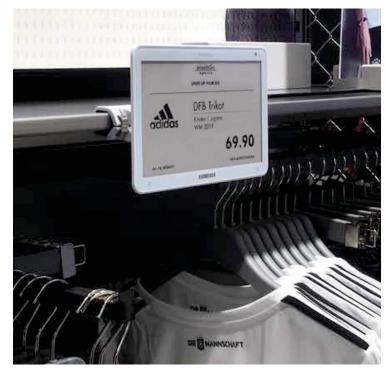

#### **Wide Range of Solutions**

From supermarkets to clothes stores to canteens and everything in between, these displays are available in a wide range of shapes and sizes to suit any industry sector. There is even an IP67-rated waterproof version for applications such as seafood tanks, and a frost-proof version that can operate at temperatures as low as -25oC for use in freezers.

#### **Multiple Pages**

Each display can have up to 7 different pages, giving you the flexibility to show more than just price. For instance, choose between showing standard pricing, promotions, out-of-stock notices, interactive QR codes, real-time stock inventory, order status and more. Staff can then easily switch between these pages using PDA devices.