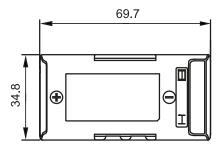

## ESL-G-Type 1.5"

|                                      | 1.5"                                                                                                                                                                                                                                         |  |
|--------------------------------------|----------------------------------------------------------------------------------------------------------------------------------------------------------------------------------------------------------------------------------------------|--|
| Unit Size (WxHxD mm)                 | 48x35x13                                                                                                                                                                                                                                     |  |
| Display Area (mm)                    | 27x27                                                                                                                                                                                                                                        |  |
| Resolution                           | 200x200                                                                                                                                                                                                                                      |  |
| Net Weight (g)                       | 21.7                                                                                                                                                                                                                                         |  |
| Case Colour                          | White or customised                                                                                                                                                                                                                          |  |
| DPI                                  | 188                                                                                                                                                                                                                                          |  |
| Display Colour                       | BWR, BWY                                                                                                                                                                                                                                     |  |
| NFC                                  | "N" means the ESL with NFC function.  1. Complies with ISO/IEC 14443 TypeA standard 2. Supports NFC NDEF data format with 200 bytes writable memory 3. Communication distance is reachable maximum 10mm 4. Batch update of the same template |  |
| Multiple Pages                       | 4 Pages                                                                                                                                                                                                                                      |  |
| LED Flash                            | Red, Blue, Green                                                                                                                                                                                                                             |  |
| Working Life                         | 3 Years (4 Updates per day)                                                                                                                                                                                                                  |  |
| Battery                              | 1x550mAh                                                                                                                                                                                                                                     |  |
| Changeable Battery                   | Battery Pack                                                                                                                                                                                                                                 |  |
| Operating Temperature                | 0 °C to 30 °C                                                                                                                                                                                                                                |  |
| Operating Humidity                   | 30% to 70%                                                                                                                                                                                                                                   |  |
| Protection Level                     | IP54                                                                                                                                                                                                                                         |  |
| Certification                        | ROHS, CE, FCC, MIC                                                                                                                                                                                                                           |  |
| RF Wireless Communication Parameters | Working Frequency: System Throughout: 2402Mhz to 2480Mhz Up to 18,000 labels per hour                                                                                                                                                        |  |
| Included Accessories                 | ТВС                                                                                                                                                                                                                                          |  |
| Optional Accessories                 | TBC                                                                                                                                                                                                                                          |  |
| Warranty Period                      | 2 Year Warranty                                                                                                                                                                                                                              |  |
| Technical Support                    | Lifetime                                                                                                                                                                                                                                     |  |

## ESL-G-Type 2.1"

|                                      | 2.1                                                                                                                                                                                                                                          | l <sub>n</sub>                                     |
|--------------------------------------|----------------------------------------------------------------------------------------------------------------------------------------------------------------------------------------------------------------------------------------------|----------------------------------------------------|
| Unit Size (WxHxD mm)                 | 70x35x13.2                                                                                                                                                                                                                                   |                                                    |
| Display Area (mm)                    | 48.6x23.7                                                                                                                                                                                                                                    |                                                    |
| Resolution                           | 250x                                                                                                                                                                                                                                         | 122                                                |
| Net Weight (g)                       | 36                                                                                                                                                                                                                                           | 5                                                  |
| Case Colour                          | White or co                                                                                                                                                                                                                                  | ustomised                                          |
| DPI                                  | 13                                                                                                                                                                                                                                           | 1                                                  |
| Display Colour                       | BWR,                                                                                                                                                                                                                                         | BWY                                                |
| NFC                                  | "N" means the ESL with NFC function.  1. Complies with ISO/IEC 14443 TypeA standard 2. Supports NFC NDEF data format with 200 bytes writable memory 3. Communication distance is reachable maximum 10mm 4. Batch update of the same template |                                                    |
| Multiple Pages                       | 4 Pages                                                                                                                                                                                                                                      |                                                    |
| LED Flash                            | Red, Blue, Green                                                                                                                                                                                                                             |                                                    |
| Working Life                         | 5 Years (4 Updates per day)                                                                                                                                                                                                                  |                                                    |
| Battery                              | 2x550mAh                                                                                                                                                                                                                                     |                                                    |
| Changeable Battery                   | Battery Pack                                                                                                                                                                                                                                 |                                                    |
| Operating Temperature                | 0 °C to 30 °C                                                                                                                                                                                                                                |                                                    |
| Operating Humidity                   | 30% to 70%                                                                                                                                                                                                                                   |                                                    |
| Protection Level                     | IP54                                                                                                                                                                                                                                         |                                                    |
| Certification                        | ROHS, CE, FCC, MIC                                                                                                                                                                                                                           |                                                    |
| RF Wireless Communication Parameters | Working Frequency:<br>2402Mhz to 2480Mhz                                                                                                                                                                                                     | System Throughout:<br>Up to 18,000 labels per hour |
| Included Accessories                 | TBC                                                                                                                                                                                                                                          |                                                    |
| Optional Accessories                 | TBC                                                                                                                                                                                                                                          |                                                    |
| Warranty Period                      | 2 Year Warranty                                                                                                                                                                                                                              |                                                    |
| Technical Support                    | Lifetime                                                                                                                                                                                                                                     |                                                    |

## ESL-G-Type 2.6"

|                                      | 2.6"                                                                                                                                                                                                                                         |  |
|--------------------------------------|----------------------------------------------------------------------------------------------------------------------------------------------------------------------------------------------------------------------------------------------|--|
| Unit Size (WxHxD mm)                 | 84x41x13.1                                                                                                                                                                                                                                   |  |
| Display Area (mm)                    | 60.1x30.7                                                                                                                                                                                                                                    |  |
| Resolution                           | 296x152                                                                                                                                                                                                                                      |  |
| Net Weight (g)                       | 43                                                                                                                                                                                                                                           |  |
| Case Colour                          | White or customised                                                                                                                                                                                                                          |  |
| DPI                                  | 125                                                                                                                                                                                                                                          |  |
| Display Colour                       | BWR, BWY                                                                                                                                                                                                                                     |  |
| NFC                                  | "N" means the ESL with NFC function.  1. Complies with ISO/IEC 14443 TypeA standard 2. Supports NFC NDEF data format with 200 bytes writable memory 3. Communication distance is reachable maximum 10mm 4. Batch update of the same template |  |
| Multiple Pages                       | 4 Pages                                                                                                                                                                                                                                      |  |
| LED Flash                            | Red, Blue, Green                                                                                                                                                                                                                             |  |
| Working Life                         | 5 Years (4 Updates per day)                                                                                                                                                                                                                  |  |
| Battery                              | 2x550mAh                                                                                                                                                                                                                                     |  |
| Changeable Battery                   | Battery Pack                                                                                                                                                                                                                                 |  |
| Operating Temperature                | 0 °C to 30 °C                                                                                                                                                                                                                                |  |
| Operating Humidity                   | 30% to 70%                                                                                                                                                                                                                                   |  |
| Protection Level                     | IP54                                                                                                                                                                                                                                         |  |
| Certification                        | ROHS, CE, FCC, MIC                                                                                                                                                                                                                           |  |
| RF Wireless Communication Parameters | Working Frequency: System Throughout: 2402Mhz to 2480Mhz Up to 18,000 labels per hour                                                                                                                                                        |  |
| Included Accessories                 | TBC                                                                                                                                                                                                                                          |  |
| Optional Accessories                 | ТВС                                                                                                                                                                                                                                          |  |
| Warranty Period                      | 2 Year Warranty                                                                                                                                                                                                                              |  |
| Technical Support                    | Lifetime                                                                                                                                                                                                                                     |  |

## ESL-G-Type 2.9"

|                                      | 2.9"                                                                                                                                                                                                                                         |                                                    |
|--------------------------------------|----------------------------------------------------------------------------------------------------------------------------------------------------------------------------------------------------------------------------------------------|----------------------------------------------------|
| Unit Size (WxHxD mm)                 | 91x41x13.1                                                                                                                                                                                                                                   |                                                    |
| Display Area (mm)                    | 66.9x29.1                                                                                                                                                                                                                                    |                                                    |
| Resolution                           | 290                                                                                                                                                                                                                                          | 6x128                                              |
| Net Weight (g)                       | 2                                                                                                                                                                                                                                            | 21.7                                               |
| Case Colour                          | White or                                                                                                                                                                                                                                     | r customised                                       |
| DPI                                  |                                                                                                                                                                                                                                              | 112                                                |
| Display Colour                       | BWI                                                                                                                                                                                                                                          | R, BWY                                             |
| NFC                                  | "N" means the ESL with NFC function.  1. Complies with ISO/IEC 14443 TypeA standard 2. Supports NFC NDEF data format with 200 bytes writable memory 3. Communication distance is reachable maximum 10mm 4. Batch update of the same template |                                                    |
| Multiple Pages                       | 4 Pages                                                                                                                                                                                                                                      |                                                    |
| LED Flash                            | Red, Blue, Green                                                                                                                                                                                                                             |                                                    |
| Working Life                         | 5 Years (4 Updates per day)                                                                                                                                                                                                                  |                                                    |
| Battery                              | 2x550mAh                                                                                                                                                                                                                                     |                                                    |
| Changeable Battery                   | Battery Pack                                                                                                                                                                                                                                 |                                                    |
| Operating Temperature                | 0 °C to 30 °C                                                                                                                                                                                                                                |                                                    |
| Operating Humidity                   | 30%                                                                                                                                                                                                                                          | to 70%                                             |
| Protection Level                     | IP54                                                                                                                                                                                                                                         |                                                    |
| Certification                        | ROHS, CE, FCC, MIC                                                                                                                                                                                                                           |                                                    |
| RF Wireless Communication Parameters | Working Frequency:<br>2402Mhz to 2480Mhz                                                                                                                                                                                                     | System Throughout:<br>Up to 18,000 labels per hour |
| Included Accessories                 | TBC                                                                                                                                                                                                                                          |                                                    |
| Optional Accessories                 | ТВС                                                                                                                                                                                                                                          |                                                    |
| Warranty Period                      | 2 Year Warranty                                                                                                                                                                                                                              |                                                    |
| Technical Support                    | Lifetime                                                                                                                                                                                                                                     |                                                    |

## ESL-G-Type 4.2"

|                                      | 4.2"                                                                                                                                                                                                                                         |                                                    |
|--------------------------------------|----------------------------------------------------------------------------------------------------------------------------------------------------------------------------------------------------------------------------------------------|----------------------------------------------------|
| Unit Size (WxHxD mm)                 | 101x92x11.4                                                                                                                                                                                                                                  |                                                    |
| Display Area (mm)                    | 84.8x63.6                                                                                                                                                                                                                                    |                                                    |
| Resolution                           | 400                                                                                                                                                                                                                                          | Dx300                                              |
| Net Weight (g)                       | 1                                                                                                                                                                                                                                            | 102                                                |
| Case Colour                          | White or                                                                                                                                                                                                                                     | customised                                         |
| DPI                                  | 1                                                                                                                                                                                                                                            | 120                                                |
| Display Colour                       | BWF                                                                                                                                                                                                                                          | R, BWY                                             |
| NFC                                  | "N" means the ESL with NFC function.  1. Complies with ISO/IEC 14443 TypeA standard 2. Supports NFC NDEF data format with 200 bytes writable memory 3. Communication distance is reachable maximum 10mm 4. Batch update of the same template |                                                    |
| Multiple Pages                       | 4 Pages                                                                                                                                                                                                                                      |                                                    |
| LED Flash                            | Red, Blue, Green                                                                                                                                                                                                                             |                                                    |
| Working Life                         | 5 Years (4 Updates per day)                                                                                                                                                                                                                  |                                                    |
| Battery                              | 4x550mAh                                                                                                                                                                                                                                     |                                                    |
| Changeable Battery                   | Battery Pack                                                                                                                                                                                                                                 |                                                    |
| Operating Temperature                | 0 °C to 30 °C                                                                                                                                                                                                                                |                                                    |
| Operating Humidity                   | 30%                                                                                                                                                                                                                                          | to 70%                                             |
| Protection Level                     | IP65                                                                                                                                                                                                                                         |                                                    |
| Certification                        | ROHS, CE, FCC, MIC                                                                                                                                                                                                                           |                                                    |
| RF Wireless Communication Parameters | Working Frequency:<br>2402Mhz to 2480Mhz                                                                                                                                                                                                     | System Throughout:<br>Up to 18,000 labels per hour |
| Included Accessories                 | TBC                                                                                                                                                                                                                                          |                                                    |
| Optional Accessories                 | TBC                                                                                                                                                                                                                                          |                                                    |
| Warranty Period                      | 2 Year Warranty                                                                                                                                                                                                                              |                                                    |
| Technical Support                    | Lifetime                                                                                                                                                                                                                                     |                                                    |