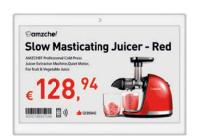

### **Tri-Colour E-Paper Displays**

Utilising e-paper technology, these durable displays have an ultra-wide viewing angle and extremely low power consumption. Plus, with three colour options available for content (black/white/yellow or black/white/red), you can add eye-catching colour to your shelf labels.

#### **Multiple Pages**

Each display can have up to 7 different pages, giving you the flexibility to show more than just price. For instance, choose between showing standard pricing, promotions, out-of-stock notices, interactive QR codes, real-time stock inventory, order status and more. Staff can then easily switch between these pages using PDA devices.