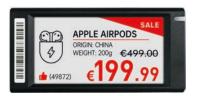

### **Tri-Colour E-Paper Displays**

Utilising e-paper technology, these durable displays have an ultra-wide viewing angle and extremely low power consumption. Plus, with three colour options available for content (black/white/yellow or black/white/red), you can add eye-catching colour to your shelf labels.

### **Automatic Pricing Updates**

Automatically update the pricing of your whole product range across an entire network of stores from one centralised location, helping you to save on manual labour costs and ensuring total price accuracy.

#### **Multiple Pages**

Each display can have up to 7 different pages, giving you the flexibility to show more than just price. For instance, choose between showing standard pricing, promotions, out-of-stock notices, interactive QR codes, real-time stock inventory, order status and more. Staff can then easily switch between these pages using PDA devices.