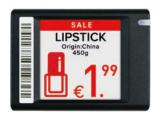

### **Tri-Colour E-Paper Displays**

Utilising e-paper technology, these durable displays have an ultra-wide viewing angle and extremely low power consumption. Plus, with three colour options available for content (black/white/yellow or black/white/red), you can add eye-catching colour to your shelf labels.

#### **Multiple Pages**

Each display can have up to 7 different pages, giving you the flexibility to show more than just price. For instance, choose between showing standard pricing, promotions, out-of-stock notices, interactive QR codes, real-time stock inventory, order status and more. Staff can then easily switch between these pages using PDA devices.