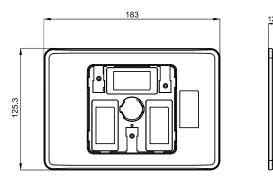

## ESL-G-Type 7.5"

|                                      | 7.5"                                                                                                                                                                                                                             |  |
|--------------------------------------|----------------------------------------------------------------------------------------------------------------------------------------------------------------------------------------------------------------------------------|--|
| Unit Size (WxHxD mm)                 | 183x125.3x12.5                                                                                                                                                                                                                   |  |
| Display Area (mm)                    | 163x98                                                                                                                                                                                                                           |  |
| Resolution                           | 640x384                                                                                                                                                                                                                          |  |
| Net Weight (g)                       | 234                                                                                                                                                                                                                              |  |
| Case Colour                          | White or customised                                                                                                                                                                                                              |  |
| DPI                                  | 188                                                                                                                                                                                                                              |  |
| Display Colour                       | BWR, BWY                                                                                                                                                                                                                         |  |
| NFC                                  | "N" means the ESL with NFC function.  Complies with ISO/IEC 14443 TypeA standard Supports NFC NDEF data format with 200 bytes writable memory Communication distance is reachable maximum 10mm Batch update of the same template |  |
| Multiple Pages                       | 4 Pages                                                                                                                                                                                                                          |  |
| LED Flash                            | Red, Blue, Green                                                                                                                                                                                                                 |  |
| Working Life                         | 5 Years (4 Updates per day)                                                                                                                                                                                                      |  |
| Battery                              | 6x550mAh                                                                                                                                                                                                                         |  |
| Changeable Battery                   | Battery Pack                                                                                                                                                                                                                     |  |
| Operating Temperature                | 0 °C to 30 °C                                                                                                                                                                                                                    |  |
| Operating Humidity                   | 30% to 70%                                                                                                                                                                                                                       |  |
| Protection Level                     | IP65                                                                                                                                                                                                                             |  |
| Certification                        | ROHS, CE, FCC, MIC                                                                                                                                                                                                               |  |
| RF Wireless Communication Parameters | Working Frequency: System Throughout: 2402Mhz to 2480Mhz Up to 18,000 labels per hour                                                                                                                                            |  |
| Included Accessories                 | TBC                                                                                                                                                                                                                              |  |
| Optional Accessories                 | TBC                                                                                                                                                                                                                              |  |
| Warranty Period                      | 2 Year Warranty                                                                                                                                                                                                                  |  |
| Technical Support                    | Lifetime                                                                                                                                                                                                                         |  |