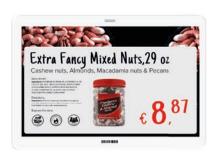

### **Tri-Colour E-Paper Displays**

Utilising e-paper technology, these durable displays have an ultra-wide viewing angle and extremely low power consumption. Plus, with three colour options available for content (black/white/yellow or black/white/red), you can add eye-catching colour to your shelf labels.