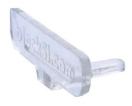

### Installation

Various fixing options, such as...

**Strike-resistant protective shell**Protects ESL displays from potential damage

**End cap**Fitted to rail ends to protect customers by covering sharp edges

Wedged block
Tilts rail to optimum viewing angle

**ESL driver**A specialised tool used to remove ESL modules from shelves