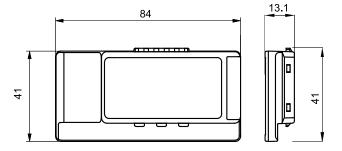

## ESL-G-Type 2.6"

|                                      | 2.6"                                                                                                                                                                                                                                         |  |
|--------------------------------------|----------------------------------------------------------------------------------------------------------------------------------------------------------------------------------------------------------------------------------------------|--|
| Unit Size (WxHxD mm)                 | 84x41x13.1                                                                                                                                                                                                                                   |  |
| Display Area (mm)                    | 60.1x30.7                                                                                                                                                                                                                                    |  |
| Resolution                           | 296x152                                                                                                                                                                                                                                      |  |
| Net Weight (g)                       | 43                                                                                                                                                                                                                                           |  |
| Case Colour                          | White or customised                                                                                                                                                                                                                          |  |
| DPI                                  | 125                                                                                                                                                                                                                                          |  |
| Display Colour                       | BWR, BWY                                                                                                                                                                                                                                     |  |
| NFC                                  | "N" means the ESL with NFC function.  1. Complies with ISO/IEC 14443 TypeA standard 2. Supports NFC NDEF data format with 200 bytes writable memory 3. Communication distance is reachable maximum 10mm 4. Batch update of the same template |  |
| Multiple Pages                       | 4 Pages                                                                                                                                                                                                                                      |  |
| LED Flash                            | Red, Blue, Green                                                                                                                                                                                                                             |  |
| Working Life                         | 5 Years (4 Updates per day)                                                                                                                                                                                                                  |  |
| Battery                              | 2x550mAh                                                                                                                                                                                                                                     |  |
| Changeable Battery                   | Battery Pack                                                                                                                                                                                                                                 |  |
| Operating Temperature                | 0 °C to 30 °C                                                                                                                                                                                                                                |  |
| Operating Humidity                   | 30% to 70%                                                                                                                                                                                                                                   |  |
| Protection Level                     | IP54                                                                                                                                                                                                                                         |  |
| Certification                        | ROHS, CE, FCC, MIC                                                                                                                                                                                                                           |  |
| RF Wireless Communication Parameters | Working Frequency: System Throughout: 2402Mhz to 2480Mhz Up to 18,000 labels per hour                                                                                                                                                        |  |
| Included Accessories                 | TBC                                                                                                                                                                                                                                          |  |
| Optional Accessories                 | ТВС                                                                                                                                                                                                                                          |  |
| Warranty Period                      | 2 Year Warranty                                                                                                                                                                                                                              |  |
| Technical Support                    | Lifetime                                                                                                                                                                                                                                     |  |