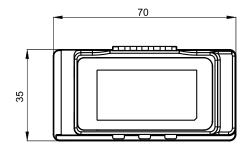

## ESL-G-Type 2.1"

|                                      | 2.1                                                                                                                                                                                                                                          | l <sub>n</sub>                                     |
|--------------------------------------|----------------------------------------------------------------------------------------------------------------------------------------------------------------------------------------------------------------------------------------------|----------------------------------------------------|
| Unit Size (WxHxD mm)                 | 70x35x13.2                                                                                                                                                                                                                                   |                                                    |
| Display Area (mm)                    | 48.6x23.7                                                                                                                                                                                                                                    |                                                    |
| Resolution                           | 250x                                                                                                                                                                                                                                         | 122                                                |
| Net Weight (g)                       | 36                                                                                                                                                                                                                                           | 5                                                  |
| Case Colour                          | White or co                                                                                                                                                                                                                                  | ustomised                                          |
| DPI                                  | 13                                                                                                                                                                                                                                           | 1                                                  |
| Display Colour                       | BWR,                                                                                                                                                                                                                                         | BWY                                                |
| NFC                                  | "N" means the ESL with NFC function.  1. Complies with ISO/IEC 14443 TypeA standard 2. Supports NFC NDEF data format with 200 bytes writable memory 3. Communication distance is reachable maximum 10mm 4. Batch update of the same template |                                                    |
| Multiple Pages                       | 4 Pages                                                                                                                                                                                                                                      |                                                    |
| LED Flash                            | Red, Blue, Green                                                                                                                                                                                                                             |                                                    |
| Working Life                         | 5 Years (4 Updates per day)                                                                                                                                                                                                                  |                                                    |
| Battery                              | 2x550mAh                                                                                                                                                                                                                                     |                                                    |
| Changeable Battery                   | Battery Pack                                                                                                                                                                                                                                 |                                                    |
| Operating Temperature                | 0 °C to 30 °C                                                                                                                                                                                                                                |                                                    |
| Operating Humidity                   | 30% to 70%                                                                                                                                                                                                                                   |                                                    |
| Protection Level                     | IP54                                                                                                                                                                                                                                         |                                                    |
| Certification                        | ROHS, CE, FCC, MIC                                                                                                                                                                                                                           |                                                    |
| RF Wireless Communication Parameters | Working Frequency:<br>2402Mhz to 2480Mhz                                                                                                                                                                                                     | System Throughout:<br>Up to 18,000 labels per hour |
| Included Accessories                 | TBC                                                                                                                                                                                                                                          |                                                    |
| Optional Accessories                 | TBC                                                                                                                                                                                                                                          |                                                    |
| Warranty Period                      | 2 Year Warranty                                                                                                                                                                                                                              |                                                    |
| Technical Support                    | Lifetime                                                                                                                                                                                                                                     |                                                    |