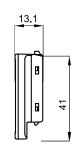

## ESL-G-Type 2.6"

|                                      | 2.6"                                                                                                                                                                                                                                         |  |
|--------------------------------------|----------------------------------------------------------------------------------------------------------------------------------------------------------------------------------------------------------------------------------------------|--|
| Unit Size (WxHxD mm)                 | 84x41x13.1                                                                                                                                                                                                                                   |  |
| Display Area (mm)                    | 60.1x30.7                                                                                                                                                                                                                                    |  |
| Resolution                           | 296x152                                                                                                                                                                                                                                      |  |
| Net Weight (g)                       | 43                                                                                                                                                                                                                                           |  |
| Case Colour                          | White or customised                                                                                                                                                                                                                          |  |
| DPI                                  | 125                                                                                                                                                                                                                                          |  |
| Display Colour                       | BWR, BWY                                                                                                                                                                                                                                     |  |
| NFC                                  | "N" means the ESL with NFC function.  1. Complies with ISO/IEC 14443 TypeA standard 2. Supports NFC NDEF data format with 200 bytes writable memory 3. Communication distance is reachable maximum 10mm 4. Batch update of the same template |  |
| Multiple Pages                       | 4 Pages                                                                                                                                                                                                                                      |  |
| LED Flash                            | Red, Blue, Green                                                                                                                                                                                                                             |  |
| Working Life                         | 5 Years (4 Updates per day)                                                                                                                                                                                                                  |  |
| Battery                              | 2x550mAh                                                                                                                                                                                                                                     |  |
| Changeable Battery                   | Battery Pack                                                                                                                                                                                                                                 |  |
| Operating Temperature                | 0 °C to 30 °C                                                                                                                                                                                                                                |  |
| Operating Humidity                   | 30% to 70%                                                                                                                                                                                                                                   |  |
| Protection Level                     | IP54                                                                                                                                                                                                                                         |  |
| Certification                        | ROHS, CE, FCC, MIC                                                                                                                                                                                                                           |  |
| RF Wireless Communication Parameters | Working Frequency: System Throughout: 2402Mhz to 2480Mhz Up to 18,000 labels per hour                                                                                                                                                        |  |
| Included Accessories                 | TBC                                                                                                                                                                                                                                          |  |
| Optional Accessories                 | ТВС                                                                                                                                                                                                                                          |  |
| Warranty Period                      | 2 Year Warranty                                                                                                                                                                                                                              |  |
| Technical Support                    | Lifetime                                                                                                                                                                                                                                     |  |