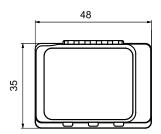

## ESL-G-Type 1.5"

|                                      | 1.5"                                                                                                                                                                                                                                         |  |
|--------------------------------------|----------------------------------------------------------------------------------------------------------------------------------------------------------------------------------------------------------------------------------------------|--|
| Unit Size (WxHxD mm)                 | 48x35x13                                                                                                                                                                                                                                     |  |
| Display Area (mm)                    | 27x27                                                                                                                                                                                                                                        |  |
| Resolution                           | 200x200                                                                                                                                                                                                                                      |  |
| Net Weight (g)                       | 21.7                                                                                                                                                                                                                                         |  |
| Case Colour                          | White or customised                                                                                                                                                                                                                          |  |
| DPI                                  | 188                                                                                                                                                                                                                                          |  |
| Display Colour                       | BWR, BWY                                                                                                                                                                                                                                     |  |
| NFC                                  | "N" means the ESL with NFC function.  1. Complies with ISO/IEC 14443 TypeA standard 2. Supports NFC NDEF data format with 200 bytes writable memory 3. Communication distance is reachable maximum 10mm 4. Batch update of the same template |  |
| Multiple Pages                       | 4 Pages                                                                                                                                                                                                                                      |  |
| LED Flash                            | Red, Blue, Green                                                                                                                                                                                                                             |  |
| Working Life                         | 3 Years (4 Updates per day)                                                                                                                                                                                                                  |  |
| Battery                              | 1x550mAh                                                                                                                                                                                                                                     |  |
| Changeable Battery                   | Battery Pack                                                                                                                                                                                                                                 |  |
| Operating Temperature                | 0 °C to 30 °C                                                                                                                                                                                                                                |  |
| Operating Humidity                   | 30% to 70%                                                                                                                                                                                                                                   |  |
| Protection Level                     | IP54                                                                                                                                                                                                                                         |  |
| Certification                        | ROHS, CE, FCC, MIC                                                                                                                                                                                                                           |  |
| RF Wireless Communication Parameters | Working Frequency: System Throughout: 2402Mhz to 2480Mhz Up to 18,000 labels per hour                                                                                                                                                        |  |
| Included Accessories                 | ТВС                                                                                                                                                                                                                                          |  |
| Optional Accessories                 | TBC                                                                                                                                                                                                                                          |  |
| Warranty Period                      | 2 Year Warranty                                                                                                                                                                                                                              |  |
| Technical Support                    | Lifetime                                                                                                                                                                                                                                     |  |