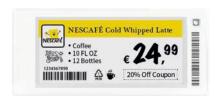

### **Tri-Colour E-Paper Displays**

Utilising e-paper technology, these durable displays have an ultra-wide viewing angle and extremely low power consumption. Plus, with three colour options available for content (black/white/yellow or black/white/red), you can add eye-catching colour to your shelf labels.

#### **Multiple Pages**

Each display can have up to 7 different pages, giving you the flexibility to show more than just price. For instance, choose between showing standard pricing, promotions, out-of-stock notices, interactive QR codes, real-time stock inventory, order status and more. Staff can then easily switch between these pages using PDA devices.