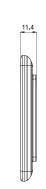

## ESL-F-Type 2.1"

|                                      | 2.1"                                                                                                                                                                                                                                            |  |
|--------------------------------------|-------------------------------------------------------------------------------------------------------------------------------------------------------------------------------------------------------------------------------------------------|--|
| Unit Size (WxHxD mm)                 | 70x35x14.5                                                                                                                                                                                                                                      |  |
| Display Area (mm)                    | 48.6x23.7                                                                                                                                                                                                                                       |  |
| Resolution                           | 212x104                                                                                                                                                                                                                                         |  |
| Net Weight (g)                       | 37                                                                                                                                                                                                                                              |  |
| Case Colour                          | Ice Blue                                                                                                                                                                                                                                        |  |
| DPI                                  | 111                                                                                                                                                                                                                                             |  |
| Display Colour                       | BW                                                                                                                                                                                                                                              |  |
| NFC                                  | "N" means the ESL with NFC function.  1. Complies with ISO/IEC 14443 TypeA standard  2. Supports NFC NDEF data format with 200 bytes writable memory  3. Communication distance is reachable maximum 10mm  4. Batch update of the same template |  |
| Multiple Pages                       | 4 Pages                                                                                                                                                                                                                                         |  |
| LED Flash                            | Red, Blue, Green                                                                                                                                                                                                                                |  |
| Working Life                         | 5 Years (4 Updates per day)                                                                                                                                                                                                                     |  |
| Battery                              | 1x950mAh                                                                                                                                                                                                                                        |  |
| Changeable Battery                   | Battery Pack                                                                                                                                                                                                                                    |  |
| Operating Temperature                | -25°C to 0°C                                                                                                                                                                                                                                    |  |
| Storage Temperature                  | -25°C to 30°C                                                                                                                                                                                                                                   |  |
| Operating Humidity                   | 30% to 70%                                                                                                                                                                                                                                      |  |
| Protection Level                     | IP67                                                                                                                                                                                                                                            |  |
| Certification                        | ROHS, CE, FCC, MIC                                                                                                                                                                                                                              |  |
| RF Wireless Communication Parameters | Working Frequency: System Throughout: 2402Mhz to 2480Mhz Up to 18,000 labels per hour                                                                                                                                                           |  |
| Included Accessories                 | TBC                                                                                                                                                                                                                                             |  |
| Optional Accessories                 | TBC                                                                                                                                                                                                                                             |  |
| Warranty Period                      | 2 Year Warranty                                                                                                                                                                                                                                 |  |
| Technical Support                    | Lifetime                                                                                                                                                                                                                                        |  |