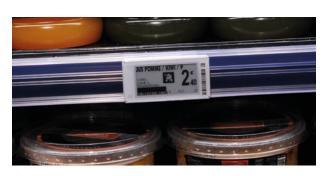

### What are Electronic Shelf Labels (ESLs)?

Electronic shelf label systems are used to display and automatically update product pricing shown on shelves. They are typically comprised of three components:

#### **Wide Range of Solutions**

From supermarkets to clothes stores to canteens and everything in between, these displays are available in a wide range of shapes and sizes to suit any industry sector. There is even an IP67-rated waterproof version for applications such as seafood tanks, and a frost-proof version that can operate at temperatures as low as -25oC for use in freezers.