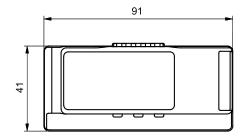

## ESL-G-Type 2.9"

|                                      | 2.9"                                                                                                                                                                                                                                         |                                                    |
|--------------------------------------|----------------------------------------------------------------------------------------------------------------------------------------------------------------------------------------------------------------------------------------------|----------------------------------------------------|
| Unit Size (WxHxD mm)                 | 91x41x13.1                                                                                                                                                                                                                                   |                                                    |
| Display Area (mm)                    | 66.9x29.1                                                                                                                                                                                                                                    |                                                    |
| Resolution                           | 290                                                                                                                                                                                                                                          | 6x128                                              |
| Net Weight (g)                       | 2                                                                                                                                                                                                                                            | 21.7                                               |
| Case Colour                          | White or                                                                                                                                                                                                                                     | r customised                                       |
| DPI                                  |                                                                                                                                                                                                                                              | 112                                                |
| Display Colour                       | BWI                                                                                                                                                                                                                                          | R, BWY                                             |
| NFC                                  | "N" means the ESL with NFC function.  1. Complies with ISO/IEC 14443 TypeA standard 2. Supports NFC NDEF data format with 200 bytes writable memory 3. Communication distance is reachable maximum 10mm 4. Batch update of the same template |                                                    |
| Multiple Pages                       | 4 Pages                                                                                                                                                                                                                                      |                                                    |
| LED Flash                            | Red, Blue, Green                                                                                                                                                                                                                             |                                                    |
| Working Life                         | 5 Years (4 Updates per day)                                                                                                                                                                                                                  |                                                    |
| Battery                              | 2x550mAh                                                                                                                                                                                                                                     |                                                    |
| Changeable Battery                   | Battery Pack                                                                                                                                                                                                                                 |                                                    |
| Operating Temperature                | 0 °C to 30 °C                                                                                                                                                                                                                                |                                                    |
| Operating Humidity                   | 30%                                                                                                                                                                                                                                          | to 70%                                             |
| Protection Level                     | IP54                                                                                                                                                                                                                                         |                                                    |
| Certification                        | ROHS, CE, FCC, MIC                                                                                                                                                                                                                           |                                                    |
| RF Wireless Communication Parameters | Working Frequency:<br>2402Mhz to 2480Mhz                                                                                                                                                                                                     | System Throughout:<br>Up to 18,000 labels per hour |
| Included Accessories                 | TBC                                                                                                                                                                                                                                          |                                                    |
| Optional Accessories                 | ТВС                                                                                                                                                                                                                                          |                                                    |
| Warranty Period                      | 2 Year Warranty                                                                                                                                                                                                                              |                                                    |
| Technical Support                    | Lifetime                                                                                                                                                                                                                                     |                                                    |