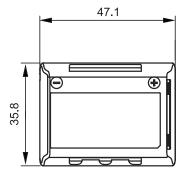

## ESL-G-Type 2.1"

|                                      | 2.1                                                                                                                                                                                                                                          | l <sub>n</sub>                                     |
|--------------------------------------|----------------------------------------------------------------------------------------------------------------------------------------------------------------------------------------------------------------------------------------------|----------------------------------------------------|
| Unit Size (WxHxD mm)                 | 70x35x13.2                                                                                                                                                                                                                                   |                                                    |
| Display Area (mm)                    | 48.6x23.7                                                                                                                                                                                                                                    |                                                    |
| Resolution                           | 250x                                                                                                                                                                                                                                         | 122                                                |
| Net Weight (g)                       | 36                                                                                                                                                                                                                                           | 5                                                  |
| Case Colour                          | White or co                                                                                                                                                                                                                                  | ustomised                                          |
| DPI                                  | 13                                                                                                                                                                                                                                           | 1                                                  |
| Display Colour                       | BWR,                                                                                                                                                                                                                                         | BWY                                                |
| NFC                                  | "N" means the ESL with NFC function.  1. Complies with ISO/IEC 14443 TypeA standard 2. Supports NFC NDEF data format with 200 bytes writable memory 3. Communication distance is reachable maximum 10mm 4. Batch update of the same template |                                                    |
| Multiple Pages                       | 4 Pages                                                                                                                                                                                                                                      |                                                    |
| LED Flash                            | Red, Blue, Green                                                                                                                                                                                                                             |                                                    |
| Working Life                         | 5 Years (4 Updates per day)                                                                                                                                                                                                                  |                                                    |
| Battery                              | 2x550mAh                                                                                                                                                                                                                                     |                                                    |
| Changeable Battery                   | Battery Pack                                                                                                                                                                                                                                 |                                                    |
| Operating Temperature                | 0 °C to 30 °C                                                                                                                                                                                                                                |                                                    |
| Operating Humidity                   | 30% to 70%                                                                                                                                                                                                                                   |                                                    |
| Protection Level                     | IP54                                                                                                                                                                                                                                         |                                                    |
| Certification                        | ROHS, CE, FCC, MIC                                                                                                                                                                                                                           |                                                    |
| RF Wireless Communication Parameters | Working Frequency:<br>2402Mhz to 2480Mhz                                                                                                                                                                                                     | System Throughout:<br>Up to 18,000 labels per hour |
| Included Accessories                 | TBC                                                                                                                                                                                                                                          |                                                    |
| Optional Accessories                 | TBC                                                                                                                                                                                                                                          |                                                    |
| Warranty Period                      | 2 Year Warranty                                                                                                                                                                                                                              |                                                    |
| Technical Support                    | Lifetime                                                                                                                                                                                                                                     |                                                    |