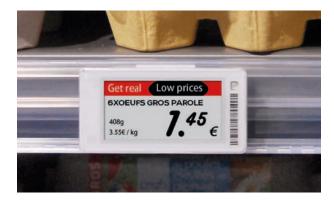

#### **Multiple Pages**

Each display can have up to 7 different pages, giving you the flexibility to show more than just price. For instance, choose between showing standard pricing, promotions, out-of-stock notices, interactive QR codes, real-time stock inventory, order status and more. Staff can then easily switch between these pages using PDA devices.