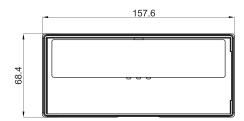

## ESL-G-Type 1.5"

|                                      | 1.5"                                                                                                                                                                                                                                         |  |
|--------------------------------------|----------------------------------------------------------------------------------------------------------------------------------------------------------------------------------------------------------------------------------------------|--|
| Unit Size (WxHxD mm)                 | 48x35x13                                                                                                                                                                                                                                     |  |
| Display Area (mm)                    | 27x27                                                                                                                                                                                                                                        |  |
| Resolution                           | 200x200                                                                                                                                                                                                                                      |  |
| Net Weight (g)                       | 21.7                                                                                                                                                                                                                                         |  |
| Case Colour                          | White or customised                                                                                                                                                                                                                          |  |
| DPI                                  | 188                                                                                                                                                                                                                                          |  |
| Display Colour                       | BWR, BWY                                                                                                                                                                                                                                     |  |
| NFC                                  | "N" means the ESL with NFC function.  1. Complies with ISO/IEC 14443 TypeA standard 2. Supports NFC NDEF data format with 200 bytes writable memory 3. Communication distance is reachable maximum 10mm 4. Batch update of the same template |  |
| Multiple Pages                       | 4 Pages                                                                                                                                                                                                                                      |  |
| LED Flash                            | Red, Blue, Green                                                                                                                                                                                                                             |  |
| Working Life                         | 3 Years (4 Updates per day)                                                                                                                                                                                                                  |  |
| Battery                              | 1x550mAh                                                                                                                                                                                                                                     |  |
| Changeable Battery                   | Battery Pack                                                                                                                                                                                                                                 |  |
| Operating Temperature                | 0 °C to 30 °C                                                                                                                                                                                                                                |  |
| Operating Humidity                   | 30% to 70%                                                                                                                                                                                                                                   |  |
| Protection Level                     | IP54                                                                                                                                                                                                                                         |  |
| Certification                        | ROHS, CE, FCC, MIC                                                                                                                                                                                                                           |  |
| RF Wireless Communication Parameters | Working Frequency: System Throughout: 2402Mhz to 2480Mhz Up to 18,000 labels per hour                                                                                                                                                        |  |
| Included Accessories                 | ТВС                                                                                                                                                                                                                                          |  |
| Optional Accessories                 | TBC                                                                                                                                                                                                                                          |  |
| Warranty Period                      | 2 Year Warranty                                                                                                                                                                                                                              |  |
| Technical Support                    | Lifetime                                                                                                                                                                                                                                     |  |

## ESL-G-Type 2.1"

|                                      | 2.1                                                                                                                                                                                                                                          | l <sub>n</sub>                                     |
|--------------------------------------|----------------------------------------------------------------------------------------------------------------------------------------------------------------------------------------------------------------------------------------------|----------------------------------------------------|
| Unit Size (WxHxD mm)                 | 70x35x13.2                                                                                                                                                                                                                                   |                                                    |
| Display Area (mm)                    | 48.6x23.7                                                                                                                                                                                                                                    |                                                    |
| Resolution                           | 250x                                                                                                                                                                                                                                         | 122                                                |
| Net Weight (g)                       | 36                                                                                                                                                                                                                                           | 5                                                  |
| Case Colour                          | White or co                                                                                                                                                                                                                                  | ustomised                                          |
| DPI                                  | 13                                                                                                                                                                                                                                           | 1                                                  |
| Display Colour                       | BWR,                                                                                                                                                                                                                                         | BWY                                                |
| NFC                                  | "N" means the ESL with NFC function.  1. Complies with ISO/IEC 14443 TypeA standard 2. Supports NFC NDEF data format with 200 bytes writable memory 3. Communication distance is reachable maximum 10mm 4. Batch update of the same template |                                                    |
| Multiple Pages                       | 4 Pages                                                                                                                                                                                                                                      |                                                    |
| LED Flash                            | Red, Blue, Green                                                                                                                                                                                                                             |                                                    |
| Working Life                         | 5 Years (4 Updates per day)                                                                                                                                                                                                                  |                                                    |
| Battery                              | 2x550mAh                                                                                                                                                                                                                                     |                                                    |
| Changeable Battery                   | Battery Pack                                                                                                                                                                                                                                 |                                                    |
| Operating Temperature                | 0 °C to 30 °C                                                                                                                                                                                                                                |                                                    |
| Operating Humidity                   | 30% to 70%                                                                                                                                                                                                                                   |                                                    |
| Protection Level                     | IP54                                                                                                                                                                                                                                         |                                                    |
| Certification                        | ROHS, CE, FCC, MIC                                                                                                                                                                                                                           |                                                    |
| RF Wireless Communication Parameters | Working Frequency:<br>2402Mhz to 2480Mhz                                                                                                                                                                                                     | System Throughout:<br>Up to 18,000 labels per hour |
| Included Accessories                 | TBC                                                                                                                                                                                                                                          |                                                    |
| Optional Accessories                 | TBC                                                                                                                                                                                                                                          |                                                    |
| Warranty Period                      | 2 Year Warranty                                                                                                                                                                                                                              |                                                    |
| Technical Support                    | Lifetime                                                                                                                                                                                                                                     |                                                    |

## ESL-G-Type 2.6"

|                                      | 2.6"                                                                                                                                                                                                                                         |  |
|--------------------------------------|----------------------------------------------------------------------------------------------------------------------------------------------------------------------------------------------------------------------------------------------|--|
| Unit Size (WxHxD mm)                 | 84x41x13.1                                                                                                                                                                                                                                   |  |
| Display Area (mm)                    | 60.1x30.7                                                                                                                                                                                                                                    |  |
| Resolution                           | 296x152                                                                                                                                                                                                                                      |  |
| Net Weight (g)                       | 43                                                                                                                                                                                                                                           |  |
| Case Colour                          | White or customised                                                                                                                                                                                                                          |  |
| DPI                                  | 125                                                                                                                                                                                                                                          |  |
| Display Colour                       | BWR, BWY                                                                                                                                                                                                                                     |  |
| NFC                                  | "N" means the ESL with NFC function.  1. Complies with ISO/IEC 14443 TypeA standard 2. Supports NFC NDEF data format with 200 bytes writable memory 3. Communication distance is reachable maximum 10mm 4. Batch update of the same template |  |
| Multiple Pages                       | 4 Pages                                                                                                                                                                                                                                      |  |
| LED Flash                            | Red, Blue, Green                                                                                                                                                                                                                             |  |
| Working Life                         | 5 Years (4 Updates per day)                                                                                                                                                                                                                  |  |
| Battery                              | 2x550mAh                                                                                                                                                                                                                                     |  |
| Changeable Battery                   | Battery Pack                                                                                                                                                                                                                                 |  |
| Operating Temperature                | 0 °C to 30 °C                                                                                                                                                                                                                                |  |
| Operating Humidity                   | 30% to 70%                                                                                                                                                                                                                                   |  |
| Protection Level                     | IP54                                                                                                                                                                                                                                         |  |
| Certification                        | ROHS, CE, FCC, MIC                                                                                                                                                                                                                           |  |
| RF Wireless Communication Parameters | Working Frequency: System Throughout: 2402Mhz to 2480Mhz Up to 18,000 labels per hour                                                                                                                                                        |  |
| Included Accessories                 | TBC                                                                                                                                                                                                                                          |  |
| Optional Accessories                 | ТВС                                                                                                                                                                                                                                          |  |
| Warranty Period                      | 2 Year Warranty                                                                                                                                                                                                                              |  |
| Technical Support                    | Lifetime                                                                                                                                                                                                                                     |  |

## ESL-G-Type 2.9"

|                                      | 2.9"                                                                                                                                                                                                                                         |                                                    |
|--------------------------------------|----------------------------------------------------------------------------------------------------------------------------------------------------------------------------------------------------------------------------------------------|----------------------------------------------------|
| Unit Size (WxHxD mm)                 | 91x41x13.1                                                                                                                                                                                                                                   |                                                    |
| Display Area (mm)                    | 66.9x29.1                                                                                                                                                                                                                                    |                                                    |
| Resolution                           | 290                                                                                                                                                                                                                                          | 6x128                                              |
| Net Weight (g)                       | 2                                                                                                                                                                                                                                            | 21.7                                               |
| Case Colour                          | White or                                                                                                                                                                                                                                     | r customised                                       |
| DPI                                  |                                                                                                                                                                                                                                              | 112                                                |
| Display Colour                       | BWI                                                                                                                                                                                                                                          | R, BWY                                             |
| NFC                                  | "N" means the ESL with NFC function.  1. Complies with ISO/IEC 14443 TypeA standard 2. Supports NFC NDEF data format with 200 bytes writable memory 3. Communication distance is reachable maximum 10mm 4. Batch update of the same template |                                                    |
| Multiple Pages                       | 4 Pages                                                                                                                                                                                                                                      |                                                    |
| LED Flash                            | Red, Blue, Green                                                                                                                                                                                                                             |                                                    |
| Working Life                         | 5 Years (4 Updates per day)                                                                                                                                                                                                                  |                                                    |
| Battery                              | 2x550mAh                                                                                                                                                                                                                                     |                                                    |
| Changeable Battery                   | Battery Pack                                                                                                                                                                                                                                 |                                                    |
| Operating Temperature                | 0 °C to 30 °C                                                                                                                                                                                                                                |                                                    |
| Operating Humidity                   | 30%                                                                                                                                                                                                                                          | to 70%                                             |
| Protection Level                     | IP54                                                                                                                                                                                                                                         |                                                    |
| Certification                        | ROHS, CE, FCC, MIC                                                                                                                                                                                                                           |                                                    |
| RF Wireless Communication Parameters | Working Frequency:<br>2402Mhz to 2480Mhz                                                                                                                                                                                                     | System Throughout:<br>Up to 18,000 labels per hour |
| Included Accessories                 | TBC                                                                                                                                                                                                                                          |                                                    |
| Optional Accessories                 | ТВС                                                                                                                                                                                                                                          |                                                    |
| Warranty Period                      | 2 Year Warranty                                                                                                                                                                                                                              |                                                    |
| Technical Support                    | Lifetime                                                                                                                                                                                                                                     |                                                    |

## ESL-G-Type 4.2"

|                                      | 4.2"                                                                                                                                                                                                                                         |                                                    |
|--------------------------------------|----------------------------------------------------------------------------------------------------------------------------------------------------------------------------------------------------------------------------------------------|----------------------------------------------------|
| Unit Size (WxHxD mm)                 | 101x92x11.4                                                                                                                                                                                                                                  |                                                    |
| Display Area (mm)                    | 84.8x63.6                                                                                                                                                                                                                                    |                                                    |
| Resolution                           | 400                                                                                                                                                                                                                                          | Dx300                                              |
| Net Weight (g)                       | 1                                                                                                                                                                                                                                            | 102                                                |
| Case Colour                          | White or                                                                                                                                                                                                                                     | customised                                         |
| DPI                                  | 1                                                                                                                                                                                                                                            | 120                                                |
| Display Colour                       | BWF                                                                                                                                                                                                                                          | R, BWY                                             |
| NFC                                  | "N" means the ESL with NFC function.  1. Complies with ISO/IEC 14443 TypeA standard 2. Supports NFC NDEF data format with 200 bytes writable memory 3. Communication distance is reachable maximum 10mm 4. Batch update of the same template |                                                    |
| Multiple Pages                       | 4 Pages                                                                                                                                                                                                                                      |                                                    |
| LED Flash                            | Red, Blue, Green                                                                                                                                                                                                                             |                                                    |
| Working Life                         | 5 Years (4 Updates per day)                                                                                                                                                                                                                  |                                                    |
| Battery                              | 4x550mAh                                                                                                                                                                                                                                     |                                                    |
| Changeable Battery                   | Battery Pack                                                                                                                                                                                                                                 |                                                    |
| Operating Temperature                | 0 °C to 30 °C                                                                                                                                                                                                                                |                                                    |
| Operating Humidity                   | 30%                                                                                                                                                                                                                                          | to 70%                                             |
| Protection Level                     | IP65                                                                                                                                                                                                                                         |                                                    |
| Certification                        | ROHS, CE, FCC, MIC                                                                                                                                                                                                                           |                                                    |
| RF Wireless Communication Parameters | Working Frequency:<br>2402Mhz to 2480Mhz                                                                                                                                                                                                     | System Throughout:<br>Up to 18,000 labels per hour |
| Included Accessories                 | TBC                                                                                                                                                                                                                                          |                                                    |
| Optional Accessories                 | TBC                                                                                                                                                                                                                                          |                                                    |
| Warranty Period                      | 2 Year Warranty                                                                                                                                                                                                                              |                                                    |
| Technical Support                    | Lifetime                                                                                                                                                                                                                                     |                                                    |

## ESL-G-Type 5.8"

|                                      | 5.8"                                                                                                                                                                                                                                            |  |
|--------------------------------------|-------------------------------------------------------------------------------------------------------------------------------------------------------------------------------------------------------------------------------------------------|--|
| Unit Size (WxHxD mm)                 | 138.2x113.6x12.3                                                                                                                                                                                                                                |  |
| Display Area (mm)                    | 118.8x88.2                                                                                                                                                                                                                                      |  |
| Resolution                           | 648x480                                                                                                                                                                                                                                         |  |
| Net Weight (g)                       | 160                                                                                                                                                                                                                                             |  |
| Case Colour                          | White or customised                                                                                                                                                                                                                             |  |
| DPI                                  | 138                                                                                                                                                                                                                                             |  |
| Display Colour                       | BWR, BWY                                                                                                                                                                                                                                        |  |
| NFC                                  | "N" means the ESL with NFC function.  1. Complies with ISO/IEC 14443 TypeA standard  2. Supports NFC NDEF data format with 200 bytes writable memory  3. Communication distance is reachable maximum 10mm  4. Batch update of the same template |  |
| Multiple Pages                       | 4 Pages                                                                                                                                                                                                                                         |  |
| LED Flash                            | Red, Blue, Green                                                                                                                                                                                                                                |  |
| Working Life                         | 5 Years (4 Updates per day)                                                                                                                                                                                                                     |  |
| Battery                              | 4x550mAh                                                                                                                                                                                                                                        |  |
| Changeable Battery                   | Battery Pack                                                                                                                                                                                                                                    |  |
| Operating Temperature                | 0 °C to 30 °C                                                                                                                                                                                                                                   |  |
| Operating Humidity                   | 30% to 70%                                                                                                                                                                                                                                      |  |
| Protection Level                     | IP65                                                                                                                                                                                                                                            |  |
| Certification                        | ROHS, CE, FCC, MIC                                                                                                                                                                                                                              |  |
| RF Wireless Communication Parameters | Working Frequency: System Throughout: 2402Mhz to 2480Mhz Up to 18,000 labels per hour                                                                                                                                                           |  |
| Included Accessories                 | TBC                                                                                                                                                                                                                                             |  |
| Optional Accessories                 | TBC                                                                                                                                                                                                                                             |  |
| Warranty Period                      | 2 Year Warranty                                                                                                                                                                                                                                 |  |
| Technical Support                    | Lifetime                                                                                                                                                                                                                                        |  |

## ESL-G-Type 7.5"

|                                      | 7.5"                                                                                                                                                                                                                             |  |
|--------------------------------------|----------------------------------------------------------------------------------------------------------------------------------------------------------------------------------------------------------------------------------|--|
| Unit Size (WxHxD mm)                 | 183x125.3x12.5                                                                                                                                                                                                                   |  |
| Display Area (mm)                    | 163x98                                                                                                                                                                                                                           |  |
| Resolution                           | 640x384                                                                                                                                                                                                                          |  |
| Net Weight (g)                       | 234                                                                                                                                                                                                                              |  |
| Case Colour                          | White or customised                                                                                                                                                                                                              |  |
| DPI                                  | 188                                                                                                                                                                                                                              |  |
| Display Colour                       | BWR, BWY                                                                                                                                                                                                                         |  |
| NFC                                  | "N" means the ESL with NFC function.  Complies with ISO/IEC 14443 TypeA standard Supports NFC NDEF data format with 200 bytes writable memory Communication distance is reachable maximum 10mm Batch update of the same template |  |
| Multiple Pages                       | 4 Pages                                                                                                                                                                                                                          |  |
| LED Flash                            | Red, Blue, Green                                                                                                                                                                                                                 |  |
| Working Life                         | 5 Years (4 Updates per day)                                                                                                                                                                                                      |  |
| Battery                              | 6x550mAh                                                                                                                                                                                                                         |  |
| Changeable Battery                   | Battery Pack                                                                                                                                                                                                                     |  |
| Operating Temperature                | 0 °C to 30 °C                                                                                                                                                                                                                    |  |
| Operating Humidity                   | 30% to 70%                                                                                                                                                                                                                       |  |
| Protection Level                     | IP65                                                                                                                                                                                                                             |  |
| Certification                        | ROHS, CE, FCC, MIC                                                                                                                                                                                                               |  |
| RF Wireless Communication Parameters | Working Frequency: System Throughout: 2402Mhz to 2480Mhz Up to 18,000 labels per hour                                                                                                                                            |  |
| Included Accessories                 | TBC                                                                                                                                                                                                                              |  |
| Optional Accessories                 | TBC                                                                                                                                                                                                                              |  |
| Warranty Period                      | 2 Year Warranty                                                                                                                                                                                                                  |  |
| Technical Support                    | Lifetime                                                                                                                                                                                                                         |  |

## ESL-G-Type 10.2"

|                                      | 10.2"                                                                                                                                                                                                                                        |  |
|--------------------------------------|----------------------------------------------------------------------------------------------------------------------------------------------------------------------------------------------------------------------------------------------|--|
| Unit Size (WxHxD mm)                 | 235.5x174x12.6                                                                                                                                                                                                                               |  |
| Display Area (mm)                    | 215.5x143.7                                                                                                                                                                                                                                  |  |
| Resolution                           | 960x640                                                                                                                                                                                                                                      |  |
| Net Weight (g)                       | 365                                                                                                                                                                                                                                          |  |
| Case Colour                          | White or customised                                                                                                                                                                                                                          |  |
| DPI                                  | 113                                                                                                                                                                                                                                          |  |
| Display Colour                       | BWR, BWY                                                                                                                                                                                                                                     |  |
| NFC                                  | "N" means the ESL with NFC function.  1. Complies with ISO/IEC 14443 TypeA standard 2. Supports NFC NDEF data format with 200 bytes writable memory 3. Communication distance is reachable maximum 10mm 4. Batch update of the same template |  |
| Multiple Pages                       | 4 Pages                                                                                                                                                                                                                                      |  |
| LED Flash                            | Red, Blue, Green                                                                                                                                                                                                                             |  |
| Working Life                         | 5 Years (4 Updates per day)                                                                                                                                                                                                                  |  |
| Battery                              | 6x550mAh                                                                                                                                                                                                                                     |  |
| Changeable Battery                   | Battery Pack                                                                                                                                                                                                                                 |  |
| Operating Temperature                | 0 °C to 30 °C                                                                                                                                                                                                                                |  |
| Operating Humidity                   | 30% to 70%                                                                                                                                                                                                                                   |  |
| Protection Level                     | IP65                                                                                                                                                                                                                                         |  |
| Certification                        | ROHS, CE, FCC, MIC                                                                                                                                                                                                                           |  |
| RF Wireless Communication Parameters | Working Frequency: System Throughout: 2402Mhz to 2480Mhz Up to 18,000 labels per hour                                                                                                                                                        |  |
| Included Accessories                 | TBC                                                                                                                                                                                                                                          |  |
| Optional Accessories                 | ТВС                                                                                                                                                                                                                                          |  |
| Warranty Period                      | 2 Year Warranty                                                                                                                                                                                                                              |  |
| Technical Support                    | Lifetime                                                                                                                                                                                                                                     |  |