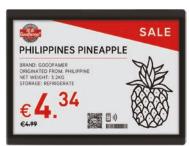

### **Tri-Colour E-Paper Displays**

Utilising e-paper technology, these durable displays have an ultra-wide viewing angle and extremely low power consumption. Plus, with three colour options available for content (black/white/yellow or black/white/red), you can add eye-catching colour to your shelf labels.

#### **Multiple Pages**

Each display can have up to 7 different pages, giving you the flexibility to show more than just price. For instance, choose between showing standard pricing, promotions, out-of-stock notices, interactive QR codes, real-time stock inventory, order status and more. Staff can then easily switch between these pages using PDA devices.

#### **Integrated NFC**

Thanks to the integrated NFC functionality, both staff and customers can interact with the ESLs using smartphones and PDA devices.