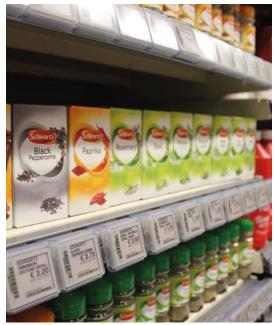

tems**

The ESL system can be seamlessly integrated with existing stock management systems via an API for minimal disruption to your digital infrastructure.



Streamline Price Change Processes
With State of the Art Automated Digital Shelf Edge Solution





### Installation

Various fixing options, such as...





**Strike-resistant protective shell**Protects ESL displays from potential damage



**End cap**Fitted to rail ends to protect customers by covering sharp edges



Wedged block
Tilts rail to optimum viewing angle



**ESL driver**A specialised tool used to remove ESL modules from shelves

### **In-Store Marketing**



### **Promotion cards**

Customisable, durable plastic cards that can be attached to ESL modules to draw attention to particular products and promotions





















## ESL-G-Type 1.5"







|                                      | 1.5"                                                                                                                                                                                                                                         |  |
|--------------------------------------|----------------------------------------------------------------------------------------------------------------------------------------------------------------------------------------------------------------------------------------------|--|
| Unit Size (WxHxD mm)                 | 48x35x13