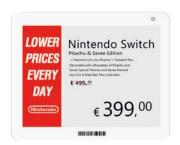

### **Tri-Colour E-Paper Displays**

Utilising e-paper technology, these durable displays have an ultra-wide viewing angle and extremely low power consumption. Plus, with three colour options available for content (black/white/yellow or black/white/red), you can add eye-catching colour to your shelf labels.

#### **Multiple Pages**

Each display can have up to 7 different pages, giving you the flexibility to show more than just price. For instance, choose between showing standard pricing, promotions, out-of-stock notices, interactive QR codes, real-time stock inventory, order status and more. Staff can then easily switch between these pages using PDA devices.