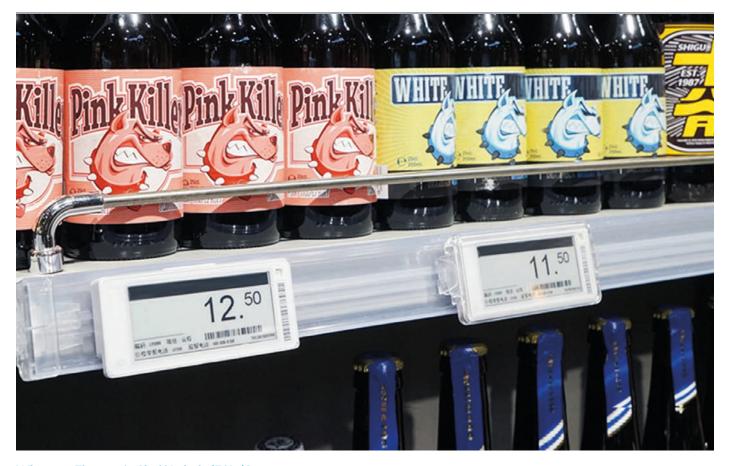

### What are Electronic Shelf Labels (ESLs)?

Electronic shelf label systems are used to display and automatically update product pricing shown on shelves. They are typically comprised of three components:

### **Tri-Colour E-Paper Displays**

Utilising e-paper technology, these durable displays have an ultra-wide viewing angle and extremely low power consumption. Plus, with three colour options available for content (black/white/yellow or black/white/red), you can add eye-catching colour to your shelf labels.

### **Automatic Pricing Updates**

Automatically update the pricing of your whole product range across an entire network of stores from one centralised location, helping you to save on manual labour costs and ensuring total price accuracy.