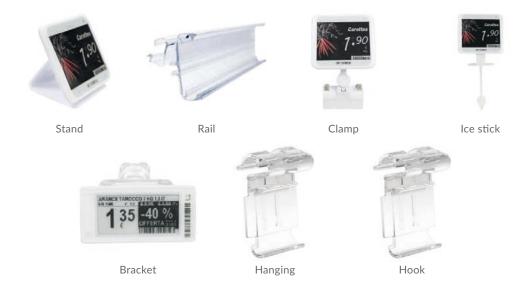

### Installation

Various fixing options, such as...

**Strike-resistant protective shell**Protects ESL displays from potential damage

**End cap**Fitted to rail ends to protect customers by covering sharp edges

Wedged block
Tilts rail to optimum viewing angle

**ESL driver**A specialised tool used to remove ESL modules from shelves