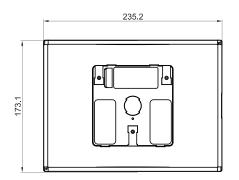

## ESL-G-Type 10.2"

|                                      | 10.2"                                                                                                                                                                                                                                        |  |
|--------------------------------------|----------------------------------------------------------------------------------------------------------------------------------------------------------------------------------------------------------------------------------------------|--|
| Unit Size (WxHxD mm)                 | 235.5x174x12.6                                                                                                                                                                                                                               |  |
| Display Area (mm)                    | 215.5x143.7                                                                                                                                                                                                                                  |  |
| Resolution                           | 960x640                                                                                                                                                                                                                                      |  |
| Net Weight (g)                       | 365                                                                                                                                                                                                                                          |  |
| Case Colour                          | White or customised                                                                                                                                                                                                                          |  |
| DPI                                  | 113                                                                                                                                                                                                                                          |  |
| Display Colour                       | BWR, BWY                                                                                                                                                                                                                                     |  |
| NFC                                  | "N" means the ESL with NFC function.  1. Complies with ISO/IEC 14443 TypeA standard 2. Supports NFC NDEF data format with 200 bytes writable memory 3. Communication distance is reachable maximum 10mm 4. Batch update of the same template |  |
| Multiple Pages                       | 4 Pages                                                                                                                                                                                                                                      |  |
| LED Flash                            | Red, Blue, Green                                                                                                                                                                                                                             |  |
| Working Life                         | 5 Years (4 Updates per day)                                                                                                                                                                                                                  |  |
| Battery                              | 6x550mAh                                                                                                                                                                                                                                     |  |
| Changeable Battery                   | Battery Pack                                                                                                                                                                                                                                 |  |
| Operating Temperature                | 0 °C to 30 °C                                                                                                                                                                                                                                |  |
| Operating Humidity                   | 30% to 70%                                                                                                                                                                                                                                   |  |
| Protection Level                     | IP65                                                                                                                                                                                                                                         |  |
| Certification                        | ROHS, CE, FCC, MIC                                                                                                                                                                                                                           |  |
| RF Wireless Communication Parameters | Working Frequency: System Throughout: 2402Mhz to 2480Mhz Up to 18,000 labels per hour                                                                                                                                                        |  |
| Included Accessories                 | TBC                                                                                                                                                                                                                                          |  |
| Optional Accessories                 | ТВС                                                                                                                                                                                                                                          |  |
| Warranty Period                      | 2 Year Warranty                                                                                                                                                                                                                              |  |
| Technical Support                    | Lifetime                                                                                                                                                                                                                                     |  |