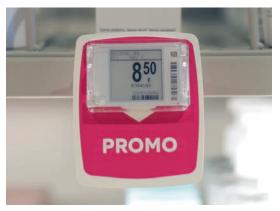

### **Tri-Colour E-Paper Displays**

Utilising e-paper technology, these durable displays have an ultra-wide viewing angle and extremely low power consumption. Plus, with three colour options available for content (black/white/yellow or black/white/red), you can add eye-catching colour to your shelf labels.

#### **Multiple Pages**

Each display can have up to 7 different pages, giving you the flexibility to show more than just price. For instance, choose between showing standard pricing, promotions, out-of-stock notices, interactive QR codes, real-time stock inventory, order status and more. Staff can then easily switch between these pages using PDA devices.