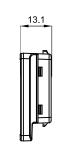

## ESL-G-Type 2.6"

|                                      | 2.6"                                                                                                                                                                                                                                         |  |
|--------------------------------------|----------------------------------------------------------------------------------------------------------------------------------------------------------------------------------------------------------------------------------------------|--|
| Unit Size (WxHxD mm)                 | 84x41x13.1                                                                                                                                                                                                                                   |  |
| Display Area (mm)                    | 60.1x30.7                                                                                                                                                                                                                                    |  |
| Resolution                           | 296x152                                                                                                                                                                                                                                      |  |
| Net Weight (g)                       | 43                                                                                                                                                                                                                                           |  |
| Case Colour                          | White or customised                                                                                                                                                                                                                          |  |
| DPI                                  | 125                                                                                                                                                                                                                                          |  |
| Display Colour                       | BWR, BWY                                                                                                                                                                                                                                     |  |
| NFC                                  | "N" means the ESL with NFC function.  1. Complies with ISO/IEC 14443 TypeA standard 2. Supports NFC NDEF data format with 200 bytes writable memory 3. Communication distance is reachable maximum 10mm 4. Batch update of the same template |  |
| Multiple Pages                       | 4 Pages                                                                                                                                                                                                                                      |  |
| LED Flash                            | Red, Blue, Green                                                                                                                                                                                                                             |  |
| Working Life                         | 5 Years (4 Updates per day)                                                                                                                                                                                                                  |  |
| Battery                              | 2x550mAh                                                                                                                                                                                                                                     |  |
| Changeable Battery                   | Battery Pack                                                                                                                                                                                                                                 |  |
| Operating Temperature                | 0 °C to 30 °C                                                                                                                                                                                                                                |  |
| Operating Humidity                   | 30% to 70%                                                                                                                                                                                                                                   |  |
| Protection Level                     | IP54                                                                                                                                                                                                                                         |  |
| Certification                        | ROHS, CE, FCC, MIC                                                                                                                                                                                                                           |  |
| RF Wireless Communication Parameters | Working Frequency: System Throughout: 2402Mhz to 2480Mhz Up to 18,000 labels per hour                                                                                                                                                        |  |
| Included Accessories                 | TBC                                                                                                                                                                                                                                          |  |
| Optional Accessories                 | ТВС                                                                                                                                                                                                                                          |  |
| Warranty Period                      | 2 Year Warranty                                                                                                                                                                                                                              |  |
| Technical Support                    | Lifetime                                                                                                                                                                                                                                     |  |

## ESL-F-Type 2.6"

|                                      | 2.6"                                                                                                                                                                                                                                            |  |
|--------------------------------------|-------------------------------------------------------------------------------------------------------------------------------------------------------------------------------------------------------------------------------------------------|--|
| Unit Size (WxHxD mm)                 | 84x41x13.1                                                                                                                                                                                                                                      |  |
| Display Area (mm)                    | 60.1x30.7                                                                                                                                                                                                                                       |  |
| Resolution                           | 296x152                                                                                                                                                                                                                                         |  |
| Net Weight (g)                       | 36                                                                                                                                                                                                                                              |  |
| Case Colour                          | Ice Blue                                                                                                                                                                                                                                        |  |
| DPI                                  | 125                                                                                                                                                                                                                                             |  |
| Display Colour                       | BW                                                                                                                                                                                                                                              |  |
| NFC                                  | "N" means the ESL with NFC function.  1. Complies with ISO/IEC 14443 TypeA standard  2. Supports NFC NDEF data format with 200 bytes writable memory  3. Communication distance is reachable maximum 10mm  4. Batch update of the same template |  |
| Multiple Pages                       | 4 Pages                                                                                                                                                                                                                                         |  |
| LED Flash                            | Red, Blue, Green                                                                                                                                                                                                                                |  |
| Working Life                         | 5 Years (4 Updates per day)                                                                                                                                                                                                                     |  |
| Battery                              | 1x950mAh                                                                                                                                                                                                                                        |  |
| Changeable Battery                   | Battery Pack                                                                                                                                                                                                                                    |  |
| Operating Temperature                | -25°C to 0°C                                                                                                                                                                                                                                    |  |
| Storage Temperature                  | -25°C to 30°C                                                                                                                                                                                                                                   |  |
| Operating Humidity                   | 30% to 70%                                                                                                                                                                                                                                      |  |
| Protection Level                     | IP67                                                                                                                                                                                                                                            |  |
| Certification                        | ROHS, CE, FCC, MIC                                                                                                                                                                                                                              |  |
| RF Wireless Communication Parameters | Working Frequency: System Throughout: 2402Mhz to 2480Mhz Up to 18,000 labels per hour                                                                                                                                                           |  |
| Included Accessories                 | TBC                                                                                                                                                                                                                                             |  |
| Optional Accessories                 | TBC                                                                                                                                                                                                                                             |  |
| Warranty Period                      | 2 Year Warranty                                                                                                                                                                                                                                 |  |
| Technical Support                    | Lifetime                                                                                                                                                                                                                                        |  |