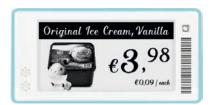

### **Tri-Colour E-Paper Displays**

Utilising e-paper technology, these durable displays have an ultra-wide viewing angle and extremely low power consumption. Plus, with three colour options available for content (black/white/yellow or black/white/red), you can add eye-catching colour to your shelf labels.