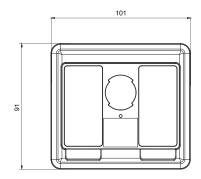

## ESL-G-Type 4.2"

|                                      | 4.2"                                                                                                                                                                                                                                         |                                                    |
|--------------------------------------|----------------------------------------------------------------------------------------------------------------------------------------------------------------------------------------------------------------------------------------------|----------------------------------------------------|
| Unit Size (WxHxD mm)                 | 101x92x11.4                                                                                                                                                                                                                                  |                                                    |
| Display Area (mm)                    | 84.8x63.6                                                                                                                                                                                                                                    |                                                    |
| Resolution                           | 400                                                                                                                                                                                                                                          | Dx300                                              |
| Net Weight (g)                       | 1                                                                                                                                                                                                                                            | 102                                                |
| Case Colour                          | White or                                                                                                                                                                                                                                     | customised                                         |
| DPI                                  | 1                                                                                                                                                                                                                                            | 120                                                |
| Display Colour                       | BWF                                                                                                                                                                                                                                          | R, BWY                                             |
| NFC                                  | "N" means the ESL with NFC function.  1. Complies with ISO/IEC 14443 TypeA standard 2. Supports NFC NDEF data format with 200 bytes writable memory 3. Communication distance is reachable maximum 10mm 4. Batch update of the same template |                                                    |
| Multiple Pages                       | 4 Pages                                                                                                                                                                                                                                      |                                                    |
| LED Flash                            | Red, Blue, Green                                                                                                                                                                                                                             |                                                    |
| Working Life                         | 5 Years (4 Updates per day)                                                                                                                                                                                                                  |                                                    |
| Battery                              | 4x550mAh                                                                                                                                                                                                                                     |                                                    |
| Changeable Battery                   | Battery Pack                                                                                                                                                                                                                                 |                                                    |
| Operating Temperature                | 0 °C to 30 °C                                                                                                                                                                                                                                |                                                    |
| Operating Humidity                   | 30%                                                                                                                                                                                                                                          | to 70%                                             |
| Protection Level                     | IP65                                                                                                                                                                                                                                         |                                                    |
| Certification                        | ROHS, CE, FCC, MIC                                                                                                                                                                                                                           |                                                    |
| RF Wireless Communication Parameters | Working Frequency:<br>2402Mhz to 2480Mhz                                                                                                                                                                                                     | System Throughout:<br>Up to 18,000 labels per hour |
| Included Accessories                 | TBC                                                                                                                                                                                                                                          |                                                    |
| Optional Accessories                 | TBC                                                                                                                                                                                                                                          |                                                    |
| Warranty Period                      | 2 Year Warranty                                                                                                                                                                                                                              |                                                    |
| Technical Support                    | Lifetime                                                                                                                                                                                                                                     |                                                    |