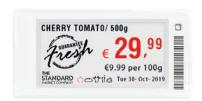

### **Tri-Colour E-Paper Displays**

Utilising e-paper technology, these durable displays have an ultra-wide viewing angle and extremely low power consumption. Plus, with three colour options available for content (black/white/yellow or black/white/red), you can add eye-catching colour to your shelf labels.

#### **Multiple Pages**

Each display can have up to 7 different pages, giving you the flexibility to show more than just price. For instance, choose between showing standard pricing, promotions, out-of-stock notices, interactive QR codes, real-time stock inventory, order status and more. Staff can then easily switch between these pages using PDA devices.