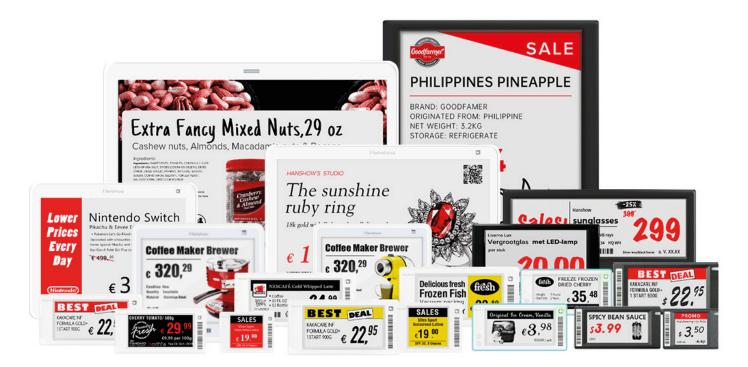

#### **Wide Range of Solutions**

From supermarkets to clothes stores to canteens and everything in between, these displays are available in a wide range of shapes and sizes to suit any industry sector. There is even an IP67-rated waterproof version for applications such as seafood tanks, and a frost-proof version that can operate at temperatures as low as -25oC for use in freezers.

### **Tri-Colour E-Paper Displays**

Utilising e-paper technology, these durable displays have an ultra-wide viewing angle and extremely low power consumption. Plus, with three colour options available for content (black/white/yellow or black/white/red), you can add eye-catching colour to your shelf labels.

#### Range of Sizes

**Small ESLs** 

Medium ESLs

Large ESLs