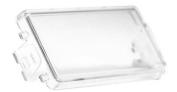

### Installation

Various fixing options, such as...

**Strike-resistant protective shell**Protects ESL displays from potential damage

**End cap**Fitted to rail ends to protect customers by covering sharp edges