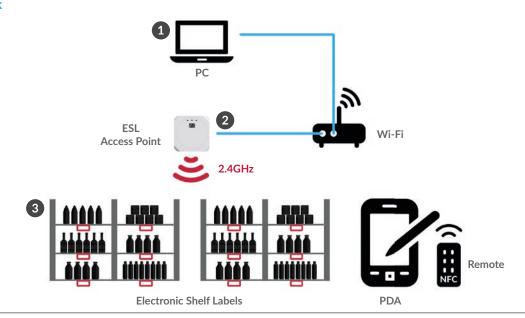

### What are Electronic Shelf Labels (ESLs)?

Electronic shelf label systems are used to display and automatically update product pricing shown on shelves. They are typically comprised of three components:

- 1. Label management software
- 2. Communication controllers
- 3. E-paper display modules

The label management software provides an intuitive way for users to easily manage pricing and stock information for every product across their entire network of stores. This information is then sent to the communication controller via Wi-Fi before being transmitted to the e-paper display modules via a private 2.G Wi-Fi signal for ultimate data transfer security. Updates are automatically rolled out across the shop floor instantly.

### **How ESLs Work**