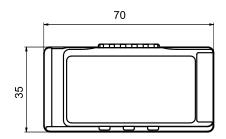

## ESL-G-Type 2.1"

|                                      | 2.1                                                                                                                                                                                                                                          | l <sub>n</sub>                                     |
|--------------------------------------|----------------------------------------------------------------------------------------------------------------------------------------------------------------------------------------------------------------------------------------------|----------------------------------------------------|
| Unit Size (WxHxD mm)                 | 70x35x13.2                                                                                                                                                                                                                                   |                                                    |
| Display Area (mm)                    | 48.6x23.7                                                                                                                                                                                                                                    |                                                    |
| Resolution                           | 250x                                                                                                                                                                                                                                         | 122                                                |
| Net Weight (g)                       | 36                                                                                                                                                                                                                                           | 5                                                  |
| Case Colour                          | White or co                                                                                                                                                                                                                                  | ustomised                                          |
| DPI                                  | 13                                                                                                                                                                                                                                           | 1                                                  |
| Display Colour                       | BWR,                                                                                                                                                                                                                                         | BWY                                                |
| NFC                                  | "N" means the ESL with NFC function.  1. Complies with ISO/IEC 14443 TypeA standard 2. Supports NFC NDEF data format with 200 bytes writable memory 3. Communication distance is reachable maximum 10mm 4. Batch update of the same template |                                                    |
| Multiple Pages                       | 4 Pages                                                                                                                                                                                                                                      |                                                    |
| LED Flash                            | Red, Blue, Green                                                                                                                                                                                                                             |                                                    |
| Working Life                         | 5 Years (4 Updates per day)                                                                                                                                                                                                                  |                                                    |
| Battery                              | 2x550mAh                                                                                                                                                                                                                                     |                                                    |
| Changeable Battery                   | Battery Pack                                                                                                                                                                                                                                 |                                                    |
| Operating Temperature                | 0 °C to 30 °C                                                                                                                                                                                                                                |                                                    |
| Operating Humidity                   | 30% to 70%                                                                                                                                                                                                                                   |                                                    |
| Protection Level                     | IP54                                                                                                                                                                                                                                         |                                                    |
| Certification                        | ROHS, CE, FCC, MIC                                                                                                                                                                                                                           |                                                    |
| RF Wireless Communication Parameters | Working Frequency:<br>2402Mhz to 2480Mhz                                                                                                                                                                                                     | System Throughout:<br>Up to 18,000 labels per hour |
| Included Accessories                 | TBC                                                                                                                                                                                                                                          |                                                    |
| Optional Accessories                 | TBC                                                                                                                                                                                                                                          |                                                    |
| Warranty Period                      | 2 Year Warranty                                                                                                                                                                                                                              |                                                    |
| Technical Support                    | Lifetime                                                                                                                                                                                                                                     |                                                    |