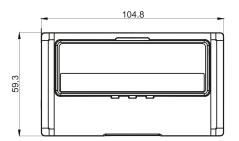

## ESL-G-Type 4.2"

|                                      | 4.2"                                                                                                                                                                                                                                         |                                                    |
|--------------------------------------|----------------------------------------------------------------------------------------------------------------------------------------------------------------------------------------------------------------------------------------------|----------------------------------------------------|
| Unit Size (WxHxD mm)                 | 101x92x11.4                                                                                                                                                                                                                                  |                                                    |
| Display Area (mm)                    | 84.8x63.6                                                                                                                                                                                                                                    |                                                    |
| Resolution                           | 400                                                                                                                                                                                                                                          | Dx300                                              |
| Net Weight (g)                       | 1                                                                                                                                                                                                                                            | 102                                                |
| Case Colour                          | White or                                                                                                                                                                                                                                     | customised                                         |
| DPI                                  | 1                                                                                                                                                                                                                                            | 120                                                |
| Display Colour                       | BWF                                                                                                                                                                                                                                          | R, BWY                                             |
| NFC                                  | "N" means the ESL with NFC function.  1. Complies with ISO/IEC 14443 TypeA standard 2. Supports NFC NDEF data format with 200 bytes writable memory 3. Communication distance is reachable maximum 10mm 4. Batch update of the same template |                                                    |
| Multiple Pages                       | 4 Pages                                                                                                                                                                                                                                      |                                                    |
| LED Flash                            | Red, Blue, Green                                                                                                                                                                                                                             |                                                    |
| Working Life                         | 5 Years (4 Updates per day)                                                                                                                                                                                                                  |                                                    |
| Battery                              | 4x550mAh                                                                                                                                                                                                                                     |                                                    |
| Changeable Battery                   | Battery Pack                                                                                                                                                                                                                                 |                                                    |
| Operating Temperature                | 0 °C to 30 °C                                                                                                                                                                                                                                |                                                    |
| Operating Humidity                   | 30%                                                                                                                                                                                                                                          | to 70%                                             |
| Protection Level                     | IP65                                                                                                                                                                                                                                         |                                                    |
| Certification                        | ROHS, CE, FCC, MIC                                                                                                                                                                                                                           |                                                    |
| RF Wireless Communication Parameters | Working Frequency:<br>2402Mhz to 2480Mhz                                                                                                                                                                                                     | System Throughout:<br>Up to 18,000 labels per hour |
| Included Accessories                 | TBC                                                                                                                                                                                                                                          |                                                    |
| Optional Accessories                 | TBC                                                                                                                                                                                                                                          |                                                    |
| Warranty Period                      | 2 Year Warranty                                                                                                                                                                                                                              |                                                    |
| Technical Support                    | Lifetime                                                                                                                                                                                                                                     |                                                    |