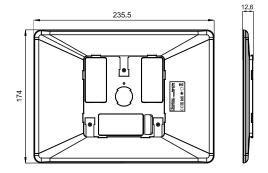

## ESL-G-Type 10.2"

|                                      | 10.2"                                                                                                                                                                                                                                        |  |
|--------------------------------------|----------------------------------------------------------------------------------------------------------------------------------------------------------------------------------------------------------------------------------------------|--|
| Unit Size (WxHxD mm)                 | 235.5x174x12.6                                                                                                                                                                                                                               |  |
| Display Area (mm)                    | 215.5x143.7                                                                                                                                                                                                                                  |  |
| Resolution                           | 960x640                                                                                                                                                                                                                                      |  |
| Net Weight (g)                       | 365                                                                                                                                                                                                                                          |  |
| Case Colour                          | White or customised                                                                                                                                                                                                                          |  |
| DPI                                  | 113                                                                                                                                                                                                                                          |  |
| Display Colour                       | BWR, BWY                                                                                                                                                                                                                                     |  |
| NFC                                  | "N" means the ESL with NFC function.  1. Complies with ISO/IEC 14443 TypeA standard 2. Supports NFC NDEF data format with 200 bytes writable memory 3. Communication distance is reachable maximum 10mm 4. Batch update of the same template |  |
| Multiple Pages                       | 4 Pages                                                                                                                                                                                                                                      |  |
| LED Flash                            | Red, Blue, Green                                                                                                                                                                                                                             |  |
| Working Life                         | 5 Years (4 Updates per day)                                                                                                                                                                                                                  |  |
| Battery                              | 6x550mAh                                                                                                                                                                                                                                     |  |
| Changeable Battery                   | Battery Pack                                                                                                                                                                                                                                 |  |
| Operating Temperature                | 0 °C to 30 °C                                                                                                                                                                                                                                |  |
| Operating Humidity                   | 30% to 70%                                                                                                                                                                                                                                   |  |
| Protection Level                     | IP65                                                                                                                                                                                                                                         |  |
| Certification                        | ROHS, CE, FCC, MIC                                                                                                                                                                                                                           |  |
| RF Wireless Communication Parameters | Working Frequency: System Throughout: 2402Mhz to 2480Mhz Up to 18,000 labels per hour                                                                                                                                                        |  |
| Included Accessories                 | TBC                                                                                                                                                                                                                                          |  |
| Optional Accessories                 | ТВС                                                                                                                                                                                                                                          |  |
| Warranty Period                      | 2 Year Warranty                                                                                                                                                                                                                              |  |
| Technical Support                    | Lifetime                                                                                                                                                                                                                                     |  |