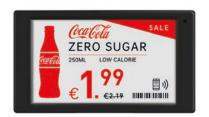

### **Tri-Colour E-Paper Displays**

Utilising e-paper technology, these durable displays have an ultra-wide viewing angle and extremely low power consumption. Plus, with three colour options available for content (black/white/yellow or black/white/red), you can add eye-catching colour to your shelf labels.

#### **Multiple Pages**

Each display can have up to 7 different pages, giving you the flexibility to show more than just price. For instance, choose between showing standard pricing, promotions, out-of-stock notices, interactive QR codes, real-time stock inventory, order status and more. Staff can then easily switch between these pages using PDA devices.