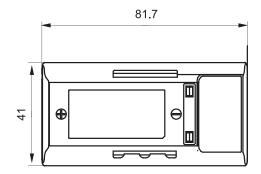

## ESL-G-Type 2.6"

|                                      | 2.6"                                                                                                                                                                                                                                         |  |
|--------------------------------------|----------------------------------------------------------------------------------------------------------------------------------------------------------------------------------------------------------------------------------------------|--|
| Unit Size (WxHxD mm)                 | 84x41x13.1                                                                                                                                                                                                                                   |  |
| Display Area (mm)                    | 60.1x30.7                                                                                                                                                                                                                                    |  |
| Resolution                           | 296x152                                                                                                                                                                                                                                      |  |
| Net Weight (g)                       | 43                                                                                                                                                                                                                                           |  |
| Case Colour                          | White or customised                                                                                                                                                                                                                          |  |
| DPI                                  | 125                                                                                                                                                                                                                                          |  |
| Display Colour                       | BWR, BWY                                                                                                                                                                                                                                     |  |
| NFC                                  | "N" means the ESL with NFC function.  1. Complies with ISO/IEC 14443 TypeA standard 2. Supports NFC NDEF data format with 200 bytes writable memory 3. Communication distance is reachable maximum 10mm 4. Batch update of the same template |  |
| Multiple Pages                       | 4 Pages                                                                                                                                                                                                                                      |  |
| LED Flash                            | Red, Blue, Green                                                                                                                                                                                                                             |  |
| Working Life                         | 5 Years (4 Updates per day)                                                                                                                                                                                                                  |  |
| Battery                              | 2x550mAh                                                                                                                                                                                                                                     |  |
| Changeable Battery                   | Battery Pack                                                                                                                                                                                                                                 |  |
| Operating Temperature                | 0 °C to 30 °C                                                                                                                                                                                                                                |  |
| Operating Humidity                   | 30% to 70%                                                                                                                                                                                                                                   |  |
| Protection Level                     | IP54                                                                                                                                                                                                                                         |  |
| Certification                        | ROHS, CE, FCC, MIC                                                                                                                                                                                                                           |  |
| RF Wireless Communication Parameters | Working Frequency: System Throughout: 2402Mhz to 2480Mhz Up to 18,000 labels per hour                                                                                                                                                        |  |
| Included Accessories                 | TBC                                                                                                                                                                                                                                          |  |
| Optional Accessories                 | ТВС                                                                                                                                                                                                                                          |  |
| Warranty Period                      | 2 Year Warranty                                                                                                                                                                                                                              |  |
| Technical Support                    | Lifetime                                                                                                                                                                                                                                     |  |