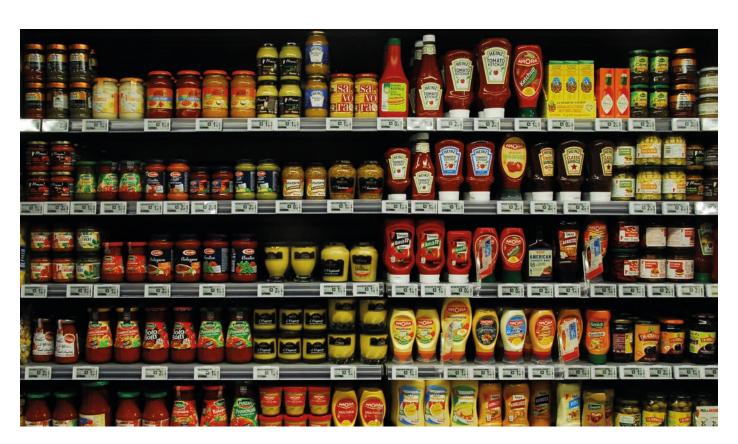

#### **Wide Range of Solutions**

From supermarkets to clothes stores to canteens and everything in between, these displays are available in a wide range of shapes and sizes to suit any industry sector. There is even an IP67-rated waterproof version for applications such as seafood tanks, and a frost-proof version that can operate at temperatures as low as -25oC for use in freezers.

### **Automatic Pricing Updates**

Automatically update the pricing of your whole product range across an entire network of stores from one centralised location, helping you to save on manual labour costs and ensuring total price accuracy.