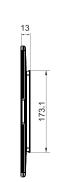

## ESL-G-Type 10.2"

|                                      | 10.2"                                                                                                                                                                                                                                        |  |
|--------------------------------------|----------------------------------------------------------------------------------------------------------------------------------------------------------------------------------------------------------------------------------------------|--|
| Unit Size (WxHxD mm)                 | 235.5x174x12.6                                                                                                                                                                                                                               |  |
| Display Area (mm)                    | 215.5x143.7                                                                                                                                                                                                                                  |  |
| Resolution                           | 960x640                                                                                                                                                                                                                                      |  |
| Net Weight (g)                       | 365                                                                                                                                                                                                                                          |  |
| Case Colour                          | White or customised                                                                                                                                                                                                                          |  |
| DPI                                  | 113                                                                                                                                                                                                                                          |  |
| Display Colour                       | BWR, BWY                                                                                                                                                                                                                                     |  |
| NFC                                  | "N" means the ESL with NFC function.  1. Complies with ISO/IEC 14443 TypeA standard 2. Supports NFC NDEF data format with 200 bytes writable memory 3. Communication distance is reachable maximum 10mm 4. Batch update of the same template |  |
| Multiple Pages                       | 4 Pages                                                                                                                                                                                                                                      |  |
| LED Flash                            | Red, Blue, Green                                                                                                                                                                                                                             |  |
| Working Life                         | 5 Years (4 Updates per day)                                                                                                                                                                                                                  |  |
| Battery                              | 6x550mAh                                                                                                                                                                                                                                     |  |
| Changeable Battery                   | Battery Pack                                                                                                                                                                                                                                 |  |
| Operating Temperature                | 0 °C to 30 °C                                                                                                                                                                                                                                |  |
| Operating Humidity                   | 30% to 70%                                                                                                                                                                                                                                   |  |
| Protection Level                     | IP65                                                                                                                                                                                                                                         |  |
| Certification                        | ROHS, CE, FCC, MIC                                                                                                                                                                                                                           |  |
| RF Wireless Communication Parameters | Working Frequency: System Throughout: 2402Mhz to 2480Mhz Up to 18,000 labels per hour                                                                                                                                                        |  |
| Included Accessories                 | TBC                                                                                                                                                                                                                                          |  |
| Optional Accessories                 | ТВС                                                                                                                                                                                                                                          |  |
| Warranty Period                      | 2 Year Warranty                                                                                                                                                                                                                              |  |
| Technical Support                    | Lifetime                                                                                                                                                                                                                                     |  |