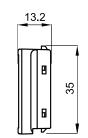

## ESL-G-Type 2.1"

|                                      | 2.1                                                                                                                                                                                                                                          | l <sub>n</sub>                                     |
|--------------------------------------|----------------------------------------------------------------------------------------------------------------------------------------------------------------------------------------------------------------------------------------------|----------------------------------------------------|
| Unit Size (WxHxD mm)                 | 70x35x13.2                                                                                                                                                                                                                                   |                                                    |
| Display Area (mm)                    | 48.6x23.7                                                                                                                                                                                                                                    |                                                    |
| Resolution                           | 250x                                                                                                                                                                                                                                         | 122                                                |
| Net Weight (g)                       | 36                                                                                                                                                                                                                                           | 5                                                  |
| Case Colour                          | White or co                                                                                                                                                                                                                                  | ustomised                                          |
| DPI                                  | 13                                                                                                                                                                                                                                           | 1                                                  |
| Display Colour                       | BWR,                                                                                                                                                                                                                                         | BWY                                                |
| NFC                                  | "N" means the ESL with NFC function.  1. Complies with ISO/IEC 14443 TypeA standard 2. Supports NFC NDEF data format with 200 bytes writable memory 3. Communication distance is reachable maximum 10mm 4. Batch update of the same template |                                                    |
| Multiple Pages                       | 4 Pages                                                                                                                                                                                                                                      |                                                    |
| LED Flash                            | Red, Blue, Green                                                                                                                                                                                                                             |                                                    |
| Working Life                         | 5 Years (4 Updates per day)                                                                                                                                                                                                                  |                                                    |
| Battery                              | 2x550mAh                                                                                                                                                                                                                                     |                                                    |
| Changeable Battery                   | Battery Pack                                                                                                                                                                                                                                 |                                                    |
| Operating Temperature                | 0 °C to 30 °C                                                                                                                                                                                                                                |                                                    |
| Operating Humidity                   | 30% to 70%                                                                                                                                                                                                                                   |                                                    |
| Protection Level                     | IP54                                                                                                                                                                                                                                         |                                                    |
| Certification                        | ROHS, CE, FCC, MIC                                                                                                                                                                                                                           |                                                    |
| RF Wireless Communication Parameters | Working Frequency:<br>2402Mhz to 2480Mhz                                                                                                                                                                                                     | System Throughout:<br>Up to 18,000 labels per hour |
| Included Accessories                 | TBC                                                                                                                                                                                                                                          |                                                    |
| Optional Accessories                 | TBC                                                                                                                                                                                                                                          |                                                    |
| Warranty Period                      | 2 Year Warranty                                                                                                                                                                                                                              |                                                    |
| Technical Support                    | Lifetime                                                                                                                                                                                                                                     |                                                    |