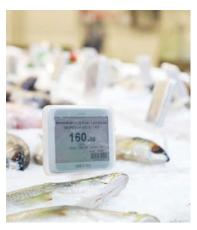

#### **Wide Range of Solutions**

From supermarkets to clothes stores to canteens and everything in between, these displays are available in a wide range of shapes and sizes to suit any industry sector. There is even an IP67-rated waterproof version for applications such as seafood tanks, and a frost-proof version that can operate at temperatures as low as -25oC for use in freezers.