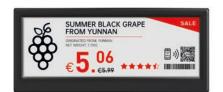

### **Tri-Colour E-Paper Displays**

Utilising e-paper technology, these durable displays have an ultra-wide viewing angle and extremely low power consumption. Plus, with three colour options available for content (black/white/yellow or black/white/red), you can add eye-catching colour to your shelf labels.

#### **Multiple Pages**

Each display can have up to 7 different pages, giving you the flexibility to show more than just price. For instance, choose between showing standard pricing, promotions, out-of-stock notices, interactive QR codes, real-time stock inventory, order status and more. Staff can then easily switch between these pages using PDA devices.

#### **Integrated NFC**

Thanks to the integrated NFC functionality, both staff and customers can interact with the ESLs using smartphones and PDA devices.

### **Accurate Location Finding**

Pinpoint exactly where each ESL label is located with 95% accuracy to aid product navigation for both staff and customers, enabling you to increase the efficiency of product picking for online orders and enhance the customer experience by improving wayfinding.