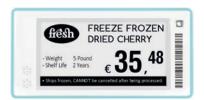

#### **Multiple Pages**

Each display can have up to 7 different pages, giving you the flexibility to show more than just price. For instance, choose between showing standard pricing, promotions, out-of-stock notices, interactive QR codes, real-time stock inventory, order status and more. Staff can then easily switch between these pages using PDA devices.