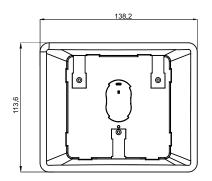

## ESL-G-Type 5.8"

|                                      | 5.8"                                                                                                                                                                                                                                            |  |
|--------------------------------------|-------------------------------------------------------------------------------------------------------------------------------------------------------------------------------------------------------------------------------------------------|--|
| Unit Size (WxHxD mm)                 | 138.2x113.6x12.3                                                                                                                                                                                                                                |  |
| Display Area (mm)                    | 118.8x88.2                                                                                                                                                                                                                                      |  |
| Resolution                           | 648x480                                                                                                                                                                                                                                         |  |
| Net Weight (g)                       | 160                                                                                                                                                                                                                                             |  |
| Case Colour                          | White or customised                                                                                                                                                                                                                             |  |
| DPI                                  | 138                                                                                                                                                                                                                                             |  |
| Display Colour                       | BWR, BWY                                                                                                                                                                                                                                        |  |
| NFC                                  | "N" means the ESL with NFC function.  1. Complies with ISO/IEC 14443 TypeA standard  2. Supports NFC NDEF data format with 200 bytes writable memory  3. Communication distance is reachable maximum 10mm  4. Batch update of the same template |  |
| Multiple Pages                       | 4 Pages                                                                                                                                                                                                                                         |  |
| LED Flash                            | Red, Blue, Green                                                                                                                                                                                                                                |  |
| Working Life                         | 5 Years (4 Updates per day)                                                                                                                                                                                                                     |  |
| Battery                              | 4x550mAh                                                                                                                                                                                                                                        |  |
| Changeable Battery                   | Battery Pack                                                                                                                                                                                                                                    |  |
| Operating Temperature                | 0 °C to 30 °C                                                                                                                                                                                                                                   |  |
| Operating Humidity                   | 30% to 70%                                                                                                                                                                                                                                      |  |
| Protection Level                     | IP65                                                                                                                                                                                                                                            |  |
| Certification                        | ROHS, CE, FCC, MIC                                                                                                                                                                                                                              |  |
| RF Wireless Communication Parameters | Working Frequency: System Throughout: 2402Mhz to 2480Mhz Up to 18,000 labels per hour                                                                                                                                                           |  |
| Included Accessories                 | TBC                                                                                                                                                                                                                                             |  |
| Optional Accessories                 | TBC                                                                                                                                                                                                                                             |  |
| Warranty Period                      | 2 Year Warranty                                                                                                                                                                                                                                 |  |
| Technical Support                    | Lifetime                                                                                                                                                                                                                                        |  |