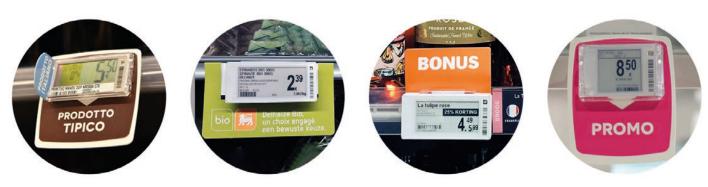

### **Tri-Colour E-Paper Displays**

Utilising e-paper technology, these durable displays have an ultra-wide viewing angle and extremely low power consumption. Plus, with three colour options available for content (black/white/yellow or black/white/red), you can add eye-catching colour to your shelf labels.

#### **Multiple Pages**

Each display can have up to 7 different pages, giving you the flexibility to show more than just price. For instance, choose between showing standard pricing, promotions, out-of-stock notices, interactive QR codes, real-time stock inventory, order status and more. Staff can then easily switch between these pages using PDA devices.

### **Promotion cards**

Customisable, durable plastic cards that can be attached to ESL modules to draw attention to particular products and promotions