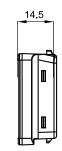

## ESL-F-Type 2.1"

|                                      | 2.1"                                                                                                                                                                                                                                            |  |
|--------------------------------------|-------------------------------------------------------------------------------------------------------------------------------------------------------------------------------------------------------------------------------------------------|--|
| Unit Size (WxHxD mm)                 | 70x35x14.5                                                                                                                                                                                                                                      |  |
| Display Area (mm)                    | 48.6x23.7                                                                                                                                                                                                                                       |  |
| Resolution                           | 212x104                                                                                                                                                                                                                                         |  |
| Net Weight (g)                       | 37                                                                                                                                                                                                                                              |  |
| Case Colour                          | Ice Blue                                                                                                                                                                                                                                        |  |
| DPI                                  | 111                                                                                                                                                                                                                                             |  |
| Display Colour                       | BW                                                                                                                                                                                                                                              |  |
| NFC                                  | "N" means the ESL with NFC function.  1. Complies with ISO/IEC 14443 TypeA standard  2. Supports NFC NDEF data format with 200 bytes writable memory  3. Communication distance is reachable maximum 10mm  4. Batch update of the same template |  |
| Multiple Pages                       | 4 Pages                                                                                                                                                                                                                                         |  |
| LED Flash                            | Red, Blue, Green                                                                                                                                                                                                                                |  |
| Working Life                         | 5 Years (4 Updates per day)                                                                                                                                                                                                                     |  |
| Battery                              | 1x950mAh                                                                                                                                                                                                                                        |  |
| Changeable Battery                   | Battery Pack                                                                                                                                                                                                                                    |  |
| Operating Temperature                | -25°C to 0°C                                                                                                                                                                                                                                    |  |
| Storage Temperature                  | -25°C to 30°C                                                                                                                                                                                                                                   |  |
| Operating Humidity                   | 30% to 70%                                                                                                                                                                                                                                      |  |
| Protection Level                     | IP67                                                                                                                                                                                                                                            |  |
| Certification                        | ROHS, CE, FCC, MIC                                                                                                                                                                                                                              |  |
| RF Wireless Communication Parameters | Working Frequency: System Throughout: 2402Mhz to 2480Mhz Up to 18,000 labels per hour                                                                                                                                                           |  |
| Included Accessories                 | TBC                                                                                                                                                                                                                                             |  |
| Optional Accessories                 | TBC                                                                                                                                                                                                                                             |  |
| Warranty Period                      | 2 Year Warranty                                                                                                                                                                                                                                 |  |
| Technical Support                    | Lifetime                                                                                                                                                                                                                                        |  |