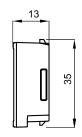

## ESL-G-Type 1.5"

|                                      | 1.5"                                                                                                                                                                                                                                         |  |
|--------------------------------------|----------------------------------------------------------------------------------------------------------------------------------------------------------------------------------------------------------------------------------------------|--|
| Unit Size (WxHxD mm)                 | 48x35x13                                                                                                                                                                                                                                     |  |
| Display Area (mm)                    | 27x27                                                                                                                                                                                                                                        |  |
| Resolution                           | 200x200                                                                                                                                                                                                                                      |  |
| Net Weight (g)                       | 21.7                                                                                                                                                                                                                                         |  |
| Case Colour                          | White or customised                                                                                                                                                                                                                          |  |
| DPI                                  | 188                                                                                                                                                                                                                                          |  |
| Display Colour                       | BWR, BWY                                                                                                                                                                                                                                     |  |
| NFC                                  | "N" means the ESL with NFC function.  1. Complies with ISO/IEC 14443 TypeA standard 2. Supports NFC NDEF data format with 200 bytes writable memory 3. Communication distance is reachable maximum 10mm 4. Batch update of the same template |  |
| Multiple Pages                       | 4 Pages                                                                                                                                                                                                                                      |  |
| LED Flash                            | Red, Blue, Green                                                                                                                                                                                                                             |  |
| Working Life                         | 3 Years (4 Updates per day)                                                                                                                                                                                                                  |  |
| Battery                              | 1x550mAh                                                                                                                                                                                                                                     |  |
| Changeable Battery                   | Battery Pack                                                                                                                                                                                                                                 |  |
| Operating Temperature                | 0 °C to 30 °C                                                                                                                                                                                                                                |  |
| Operating Humidity                   | 30% to 70%                                                                                                                                                                                                                                   |  |
| Protection Level                     | IP54                                                                                                                                                                                                                                         |  |
| Certification                        | ROHS, CE, FCC, MIC                                                                                                                                                                                                                           |  |
| RF Wireless Communication Parameters | Working Frequency: System Throughout: 2402Mhz to 2480Mhz Up to 18,000 labels per hour                                                                                                                                                        |  |
| Included Accessories                 | ТВС                                                                                                                                                                                                                                          |  |
| Optional Accessories                 | TBC                                                                                                                                                                                                                                          |  |
| Warranty Period                      | 2 Year Warranty                                                                                                                                                                                                                              |  |
| Technical Support                    | Lifetime                                                                                                                                                                                                                                     |  |