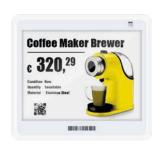

### **Tri-Colour E-Paper Displays**

Utilising e-paper technology, these durable displays have an ultra-wide viewing angle and extremely low power consumption. Plus, with three colour options available for content (black/white/yellow or black/white/red), you can add eye-catching colour to your shelf labels.

#### **Multiple Pages**

Each display can have up to 7 different pages, giving you the flexibility to show more than just price. For instance, choose between showing standard pricing, promotions, out-of-stock notices, interactive QR codes, real-time stock inventory, order status and more. Staff can then easily switch between these pages using PDA devices.