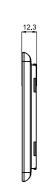

## ESL-G-Type 5.8"

|                                      | 5.8"                                                                                                                                                                                                                                            |  |
|--------------------------------------|-------------------------------------------------------------------------------------------------------------------------------------------------------------------------------------------------------------------------------------------------|--|
| Unit Size (WxHxD mm)                 | 138.2x113.6x12.3                                                                                                                                                                                                                                |  |
| Display Area (mm)                    | 118.8x88.2                                                                                                                                                                                                                                      |  |
| Resolution                           | 648x480                                                                                                                                                                                                                                         |  |
| Net Weight (g)                       | 160                                                                                                                                                                                                                                             |  |
| Case Colour                          | White or customised                                                                                                                                                                                                                             |  |
| DPI                                  | 138                                                                                                                                                                                                                                             |  |
| Display Colour                       | BWR, BWY                                                                                                                                                                                                                                        |  |
| NFC                                  | "N" means the ESL with NFC function.  1. Complies with ISO/IEC 14443 TypeA standard  2. Supports NFC NDEF data format with 200 bytes writable memory  3. Communication distance is reachable maximum 10mm  4. Batch update of the same template |  |
| Multiple Pages                       | 4 Pages                                                                                                                                                                                                                                         |  |
| LED Flash                            | Red, Blue, Green                                                                                                                                                                                                                                |  |
| Working Life                         | 5 Years (4 Updates per day)                                                                                                                                                                                                                     |  |
| Battery                              | 4x550mAh                                                                                                                                                                                                                                        |  |
| Changeable Battery                   | Battery Pack                                                                                                                                                                                                                                    |  |
| Operating Temperature                | 0 °C to 30 °C                                                                                                                                                                                                                                   |  |
| Operating Humidity                   | 30% to 70%                                                                                                                                                                                                                                      |  |
| Protection Level                     | IP65                                                                                                                                                                                                                                            |  |
| Certification                        | ROHS, CE, FCC, MIC                                                                                                                                                                                                                              |  |
| RF Wireless Communication Parameters | Working Frequency: System Throughout: 2402Mhz to 2480Mhz Up to 18,000 labels per hour                                                                                                                                                           |  |
| Included Accessories                 | TBC                                                                                                                                                                                                                                             |  |
| Optional Accessories                 | TBC                                                                                                                                                                                                                                             |  |
| Warranty Period                      | 2 Year Warranty                                                                                                                                                                                                                                 |  |
| Technical Support                    | Lifetime                                                                                                                                                                                                                                        |  |