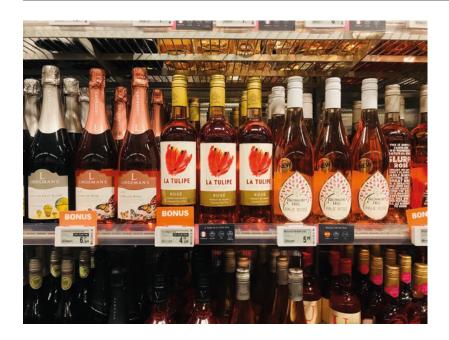

### **Tri-Colour E-Paper Displays**

Utilising e-paper technology, these durable displays have an ultra-wide viewing angle and extremely low power consumption. Plus, with three colour options available for content (black/white/yellow or black/white/red), you can add eye-catching colour to your shelf labels.

#### **Multiple Pages**

Each display can have up to 7 different pages, giving you the flexibility to show more than just price. For instance, choose between showing standard pricing, promotions, out-of-stock notices, interactive QR codes, real-time stock inventory, order status and more. Staff can then easily switch between these pages using PDA devices.

### Rapid Update Speed

With an incredible update speed of up to 18,000 ESLs per hour, pricing updates can be rolled out rapidly. This enables much more dynamic pricing strategies and promotions, reducing food waste and ensuring you can react quickly to competitor/market changes.