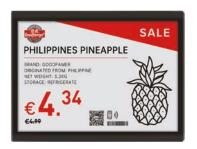

### **Tri-Colour E-Paper Displays**

Utilising e-paper technology, these durable displays have an ultra-wide viewing angle and extremely low power consumption. Plus, with three colour options available for content (black/white/yellow or black/white/red), you can add eye-catching colour to your shelf labels.

#### **Multiple Pages**

Each display can have up to 7 different pages, giving you the flexibility to show more than just price. For instance, choose between showing standard pricing, promotions, out-of-stock notices, interactive QR codes, real-time stock inventory, order status and more. Staff can then easily switch between these pages using PDA devices.

#### **Integrated NFC**

Thanks to the integrated NFC functionality, both staff and customers can interact with the ESLs using smartphones and PDA devices.

### **Accurate Location Finding**

Pinpoint exactly where each ESL label is located with 95% accuracy to aid product navigation for both staff and customers, enabling you to increase the efficiency of product picking for online orders and enhance the customer experience by improving wayfinding.