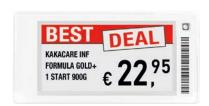

### **Tri-Colour E-Paper Displays**

Utilising e-paper technology, these durable displays have an ultra-wide viewing angle and extremely low power consumption. Plus, with three colour options available for content (black/white/yellow or black/white/red), you can add eye-catching colour to your shelf labels.