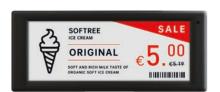

### **Tri-Colour E-Paper Displays**

Utilising e-paper technology, these durable displays have an ultra-wide viewing angle and extremely low power consumption. Plus, with three colour options available for content (black/white/yellow or black/white/red), you can add eye-catching colour to your shelf labels.

#### **Multiple Pages**

Each display can have up to 7 different pages, giving you the flexibility to show more than just price. For instance, choose between showing standard pricing, promotions, out-of-stock notices, interactive QR codes, real-time stock inventory, order status and more. Staff can then easily switch between these pages using PDA devices.