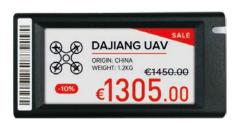

### **Tri-Colour E-Paper Displays**

Utilising e-paper technology, these durable displays have an ultra-wide viewing angle and extremely low power consumption. Plus, with three colour options available for content (black/white/yellow or black/white/red), you can add eye-catching colour to your shelf labels.

### **Automatic Pricing Updates**

Automatically update the pricing of your whole product range across an entire network of stores from one centralised location, helping you to save on manual labour costs and ensuring total price accuracy.

#### **Multiple Pages**

Each display can have up to 7 different pages, giving you the flexibility to show more than just price. For instance, choose between showing standard pricing, promotions, out-of-stock notices, interactive QR codes, real-time stock inventory, order status and more. Staff can then easily switch between these pages using PDA devices.