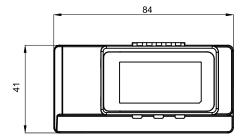

## ESL-G-Type 2.6"

|                                      | 2.6"                                                                                                                                                                                                                                         |  |
|--------------------------------------|----------------------------------------------------------------------------------------------------------------------------------------------------------------------------------------------------------------------------------------------|--|
| Unit Size (WxHxD mm)                 | 84x41x13.1                                                                                                                                                                                                                                   |  |
| Display Area (mm)                    | 60.1x30.7                                                                                                                                                                                                                                    |  |
| Resolution                           | 296x152                                                                                                                                                                                                                                      |  |
| Net Weight (g)                       | 43                                                                                                                                                                                                                                           |  |
| Case Colour                          | White or customised                                                                                                                                                                                                                          |  |
| DPI                                  | 125                                                                                                                                                                                                                                          |  |
| Display Colour                       | BWR, BWY                                                                                                                                                                                                                                     |  |
| NFC                                  | "N" means the ESL with NFC function.  1. Complies with ISO/IEC 14443 TypeA standard 2. Supports NFC NDEF data format with 200 bytes writable memory 3. Communication distance is reachable maximum 10mm 4. Batch update of the same template |  |
| Multiple Pages                       | 4 Pages                                                                                                                                                                                                                                      |  |
| LED Flash                            | Red, Blue, Green                                                                                                                                                                                                                             |  |
| Working Life                         | 5 Years (4 Updates per day)                                                                                                                                                                                                                  |  |
| Battery                              | 2x550mAh                                                                                                                                                                                                                                     |  |
| Changeable Battery                   | Battery Pack                                                                                                                                                                                                                                 |  |
| Operating Temperature                | 0 °C to 30 °C                                                                                                                                                                                                                                |  |
| Operating Humidity                   | 30% to 70%                                                                                                                                                                                                                                   |  |
| Protection Level                     | IP54                                                                                                                                                                                                                                         |  |
| Certification                        | ROHS, CE, FCC, MIC                                                                                                                                                                                                                           |  |
| RF Wireless Communication Parameters | Working Frequency: System Throughout: 2402Mhz to 2480Mhz Up to 18,000 labels per hour                                                                                                                                                        |  |
| Included Accessories                 | TBC                                                                                                                                                                                                                                          |  |
| Optional Accessories                 | ТВС                                                                                                                                                                                                                                          |  |
| Warranty Period                      | 2 Year Warranty                                                                                                                                                                                                                              |  |
| Technical Support                    | Lifetime                                                                                                                                                                                                                                     |  |