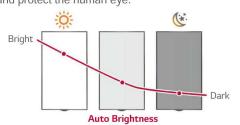

#### **Smart Brightness Control**

The auto brightness sensor adjust backlight brightness according to the ambient brightness to save power energy and protect the human eye.