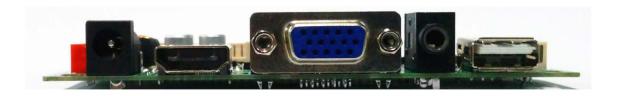

## Connectivity

| DC12V    | HDMI | VGA | PC       | USB |
|----------|------|-----|----------|-----|
| power in | in   | in  | Audio in |     |