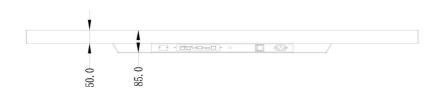

# In-Window Display Series - SVFSHD550

**SUREWIEW** 

| HD Series                   |                                            | SVFSHD550                                                                                                                                                       |  |  |
|-----------------------------|--------------------------------------------|-----------------------------------------------------------------------------------------------------------------------------------------------------------------|--|--|
| PANEL                       | Screen Size                                | 55" (54.64" measured diagonally)                                                                                                                                |  |  |
|                             | Panel Technology                           | IPS                                                                                                                                                             |  |  |
|                             | Aspect Ratio                               | 16:9                                                                                                                                                            |  |  |
|                             | Native Resolution                          | 1,920 x 1,080 (FHD)                                                                                                                                             |  |  |
|                             | Brightness                                 | 2,500cd/m (Typ.),<br>Customized 1500~5000cd/m <sup>2</sup>                                                                                                      |  |  |
|                             | Contrast Ratio                             | 1,000:1                                                                                                                                                         |  |  |
|                             | Dynamic CR                                 | 500,000:1                                                                                                                                                       |  |  |
|                             | Viewing Angle (H x V)                      | 178 x 178                                                                                                                                                       |  |  |
|                             | Surface Treatment                          |                                                                                                                                                                 |  |  |
|                             | Orientation                                | Landscape & Portrait                                                                                                                                            |  |  |
| CONNECTIVITY                | Input                                      | HDMI, USB,VGA                                                                                                                                                   |  |  |
|                             | Output                                     |                                                                                                                                                                 |  |  |
|                             | External Control                           | IR Receiver, Auto-Dimming Sensor                                                                                                                                |  |  |
| PHYSICAL<br>SPECIFICATION   | Bezel Color                                | Black                                                                                                                                                           |  |  |
|                             | Bezel Width                                | 18mm(T/B/L/R)                                                                                                                                                   |  |  |
|                             | Monitor Dimension (W x H x D)              | 1249.60x720.40x85.00mm                                                                                                                                          |  |  |
|                             | Weight (Head)                              | 33.0kg                                                                                                                                                          |  |  |
|                             | Carton Dimensions (W x H x D)              | TBD                                                                                                                                                             |  |  |
|                             | Packed Weight                              | TBD                                                                                                                                                             |  |  |
|                             | VESA <sup>™</sup> Standard Mount Interface | 400x400 mm                                                                                                                                                      |  |  |
| SPECIAL FEATURES            |                                            | Temperature sensor, Auto brightness sensor, Silent fans cooling<br>Source selection, Brightness/Contrast/Backlight select<br>Energy saving, Smart energy saving |  |  |
| ENVIRONMENT<br>CONDITIONS   | Operation Temperature Range                | 0°C to 45°C (w/o Direct sunlight)<br>0°C to 35°C (Direct sunlight)                                                                                              |  |  |
|                             | Operation Humidity Range                   | 10% to 80%                                                                                                                                                      |  |  |
| POWER                       | Power Supply                               | 100-240 V~, 50/60 Hz                                                                                                                                            |  |  |
|                             | Power Type                                 | Built-In Power                                                                                                                                                  |  |  |
|                             | Тур                                        | 300W                                                                                                                                                            |  |  |
|                             | Power Consumption Max                      | 330W                                                                                                                                                            |  |  |
| STANDARD<br>(CERTIFICATION) | Safety                                     |                                                                                                                                                                 |  |  |
|                             | EMC                                        | CE                                                                                                                                                              |  |  |
| ACCESSORIES                 | Included Accessories                       | Remote controll(w/o battery) ,AC power plug                                                                                                                     |  |  |
|                             | Optional Assessaries                       | ,                                                                                                                                                               |  |  |