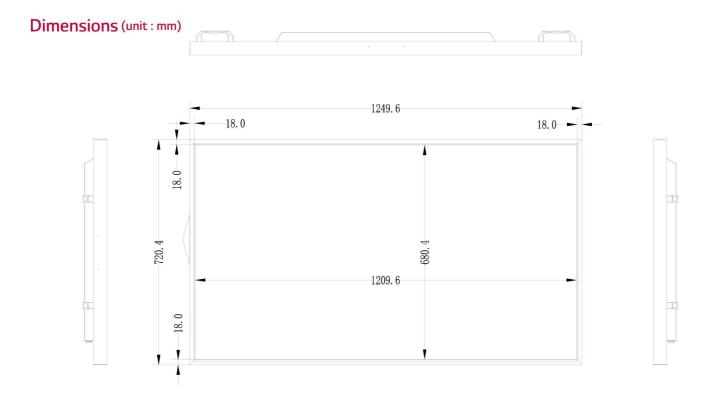

# In-Window Display Series - SVFSHD550

**SUREWIEW** 

| HD Series                   |                                            | SVFSHD550                                                                                                                                                       |  |  |
|-----------------------------|--------------------------------------------|-----------------------------------------------------------------------------------------------------------------------------------------------------------------|--|--|
| PANEL                       | Screen Size                                | 55" (54.64" measured diagonally)                                                                                                                                |  |  |
|                             | Panel Technology                           | IPS                                                                                                                                                             |  |  |
|                             | Aspect Ratio                               | 16:9                                                                                                                                                            |  |  |
|                             | Native Resolution                          | 1,920 x 1,080 (FHD)                                                                                                                                             |  |  |
|                             | Brightness                                 | 2,500cd/m (Typ.),<br>Customized 1500~5000cd/m <sup>2</sup>                                                                                                      |  |  |
|                             | Contrast Ratio                             | 1,000:1                                                                                                                                                         |  |  |
|                             | Dynamic CR                                 | 500,000:1                                                                                                                                                       |  |  |
|                             | Viewing Angle (H x V)                      | 178 x 178                                                                                                                                                       |  |  |
|                             | Surface Treatment                          |                                                                                                                                                                 |  |  |
|                             | Orientation                                | Landscape & Portrait                                                                                                                                            |  |  |
| CONNECTIVITY                | Input                                      | HDMI, USB,VGA                                                                                                                                                   |  |  |
|                             | Output                                     |                                                                                                                                                                 |  |  |
|                             | External Control                           | IR Receiver, Auto-Dimming Sensor                                                                                                                                |  |  |
| PHYSICAL<br>SPECIFICATION   | Bezel Color                                | Black                                                                                                                                                           |  |  |
|                             | Bezel Width                                | 18mm(T/B/L/R)                                                                                                                                                   |  |  |
|                             | Monitor Dimension (W x H x D)              | 1249.60x720.40x85.00mm                                                                                                                                          |  |  |
|                             | Weight (Head)                              | 33.0kg                                                                                                                                                          |  |  |
|                             | Carton Dimensions (W x H x D)              | TBD                                                                                                                                                             |  |  |
|                             | Packed Weight                              | TBD                                                                                                                                                             |  |  |
|                             | VESA <sup>™</sup> Standard Mount Interface | 400x400 mm                                                                                                                                                      |  |  |
| SPECIAL FEATURES            |                                            | Temperature sensor, Auto brightness sensor, Silent fans cooling<br>Source selection, Brightness/Contrast/Backlight select<br>Energy saving, Smart energy saving |  |  |
| ENVIRONMENT<br>CONDITIONS   | Operation Temperature Range                | 0°C to 45°C (w/o Direct sunlight)<br>0°C to 35°C (Direct sunlight)                                                                                              |  |  |
|                             | Operation Humidity Range                   | 10% to 80%                                                                                                                                                      |  |  |
| POWER                       | Power Supply                               | 100-240 V~, 50/60 Hz                                                                                                                                            |  |  |
|                             | Power Type                                 | Built-In Power                                                                                                                                                  |  |  |
|                             | Тур                                        | 300W                                                                                                                                                            |  |  |
|                             | Power Consumption Max                      | 330W                                                                                                                                                            |  |  |
| STANDARD<br>(CERTIFICATION) | Safety                                     |                                                                                                                                                                 |  |  |
|                             | EMC                                        | CE                                                                                                                                                              |  |  |
| ACCESSORIES                 | Included Accessories                       | Remote controll(w/o battery) ,AC power plug                                                                                                                     |  |  |
|                             | Optional Assessaries                       | ,                                                                                                                                                               |  |  |