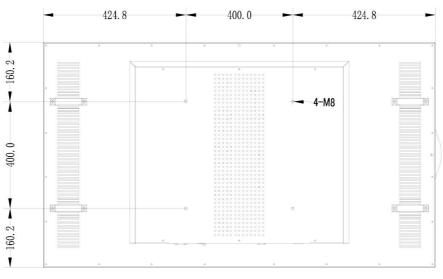

# In-Window Display Series - SVFSHD550

**SUREWIEW** 

| HD Series                   |                                            | SVFSHD550                                                                                                                                                       |  |  |
|-----------------------------|--------------------------------------------|-----------------------------------------------------------------------------------------------------------------------------------------------------------------|--|--|
| PANEL                       | Screen Size                                | 55" (54.64" measured diagonally)                                                                                                                                |  |  |
|                             | Panel Technology                           | IPS                                                                                                                                                             |  |  |
|                             | Aspect Ratio                               | 16:9                                                                                                                                                            |  |  |
|                             | Native Resolution                          | 1,920 x 1,080 (FHD)                                                                                                                                             |  |  |
|                             | Brightness                                 | 2,500cd/m (Typ.),<br>Customized 1500~5000cd/m <sup>2</sup>                                                                                                      |  |  |
|                             | Contrast Ratio                             | 1,000:1                                                                                                                                                         |  |  |
|                             | Dynamic CR                                 | 500,000:1                                                                                                                                                       |  |  |
|                             | Viewing Angle (H x V)                      | 178 x 178                                                                                                                                                       |  |  |
|                             | Surface Treatment                          |                                                                                                                                                                 |  |  |
|                             | Orientation                                | Landscape & Portrait                                                                                                                                            |  |  |
| CONNECTIVITY                | Input                                      | HDMI, USB,VGA                                                                                                                                                   |  |  |
|                             | Output                                     |                                                                                                                                                                 |  |  |
|                             | External Control                           | IR Receiver, Auto-Dimming Sensor                                                                                                                                |  |  |
| PHYSICAL<br>SPECIFICATION   | Bezel Color                                | Black                                                                                                                                                           |  |  |
|                             | Bezel Width                                | 18mm(T/B/L/R)                                                                                                                                                   |  |  |
|                             | Monitor Dimension (W x H x D)              | 1249.60x720.40x85.00mm                                                                                                                                          |  |  |
|                             | Weight (Head)                              | 33.0kg                                                                                                                                                          |  |  |
|                             | Carton Dimensions (W x H x D)              | TBD                                                                                                                                                             |  |  |
|                             | Packed Weight                              | TBD                                                                                                                                                             |  |  |
|                             | VESA <sup>™</sup> Standard Mount Interface | 400x400 mm                                                                                                                                                      |  |  |
| SPECIAL FEATURES            |                                            | Temperature sensor, Auto brightness sensor, Silent fans cooling<br>Source selection, Brightness/Contrast/Backlight select<br>Energy saving, Smart energy saving |  |  |
| ENVIRONMENT<br>CONDITIONS   | Operation Temperature Range                | 0°C to 45°C (w/o Direct sunlight)<br>0°C to 35°C (Direct sunlight)                                                                                              |  |  |
|                             | Operation Humidity Range                   | 10% to 80%                                                                                                                                                      |  |  |
| POWER                       | Power Supply                               | 100-240 V~, 50/60 Hz                                                                                                                                            |  |  |
|                             | Power Type                                 | Built-In Power                                                                                                                                                  |  |  |
|                             | Тур                                        | 300W                                                                                                                                                            |  |  |
|                             | Power Consumption Max                      | 330W                                                                                                                                                            |  |  |
| STANDARD<br>(CERTIFICATION) | Safety                                     |                                                                                                                                                                 |  |  |
|                             | EMC                                        | CE                                                                                                                                                              |  |  |
| ACCESSORIES                 | Included Accessories                       | Remote controll(w/o battery) ,AC power plug                                                                                                                     |  |  |
|                             | Optional Assessaries                       | ,                                                                                                                                                               |  |  |