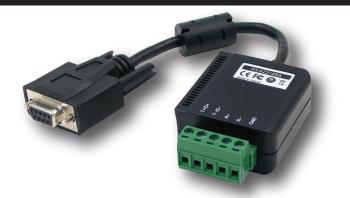

# STS-1915S/SI

RS-232 to RS-422/485 Serial Converter

# **Specifications**

Connector

RS-232 : DB9 Female RS-422/485: 5-pin Terminal Block

No. of Ports 1 x RS-422/485