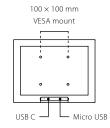

Place & Play can be installed anywhere in minutes, either with the provided Magnetic Mount or with a VESA mount. An all-in-one device, Place & Play supports all web based major content management systems and is ready to use straight out of the box.

## 200 × 200 mm VESA mount

## MOUNTING

- Place & Play 13": attachable to any surface with a self-adhesive Magnetic Mount that requires
  no tools. One included with each device, additional Magnetic Mount available for purchase.
- Place & Play 13" and 32": VESA mount compliant