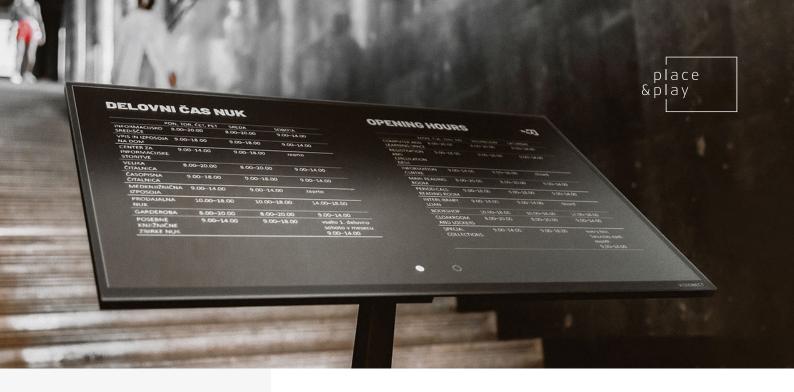

## Place & Play 13" and 32"

Cordless, sustainable, effortless. Place & Play is the future.

Place & Play is a brand line of electronic paper displays with a cloud-based content and management service from Visionect, the world's premier designer and developer of B2B electronic paper solutions.

Deployed without any wires or cable-laying installation, Place & Play displays are 99% more power-efficient than LCD, running for up to several months on a single battery charge thanks to a decade of optimization, saving thousands in energy bills.

Place & Play can be installed anywhere in minutes, either with the provided Magnetic Mount or with a VESA mount. An all-in-one device, Place & Play supports all web based major content management systems and is ready to use straight out of the box.