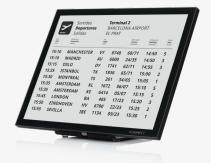

## Place & Play 13" and 32"

Cordless, sustainable, effortless. Place & Play is the future.

Place & Play is a brand line of electronic paper displays with a cloud-based content and management service from Visionect, the world's premier designer and developer of B2B electronic paper solutions.

## **VERSATILE**

Designed for indoor use with any web-based content management system.

## **SOFTWARE & LICENSE**

- Access to the Visionect Software Suite, in charge of running an electronic paper sign
- Universal web CMS support. Easily display any web link, allowing for compatibility with all major content management systems
- Improved screen content performance and intelligent screen updates
- One-stop device management. Upload images, edit device settings, access analytics, and more
- A license is needed for every device
- One month of free cloud license is included with every device purchased