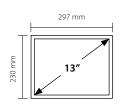

## 13" DISPLAY

- 13.3-inch (4:3 diagonal) E Ink® Carta electronic paper screen
- · High visibility and contrast
- 180° viewing angle
- Resolution: 1600 x 1200 pixels
- Active Area (H/W): 10.64 × 7.98 in. (270.4 × 202.8 mm)
- Pixel Pitch: (H/W)  $0.006 \times 0.006$  in. (0.169  $\times$  0.169 mm). Equivalent to 207 ppi.
- Pixel Configuration: Rectangle
- 16 level grayscale
- Refresh rate: 750 ms (4 bit full screen) / 100 ms (1 bit partial)