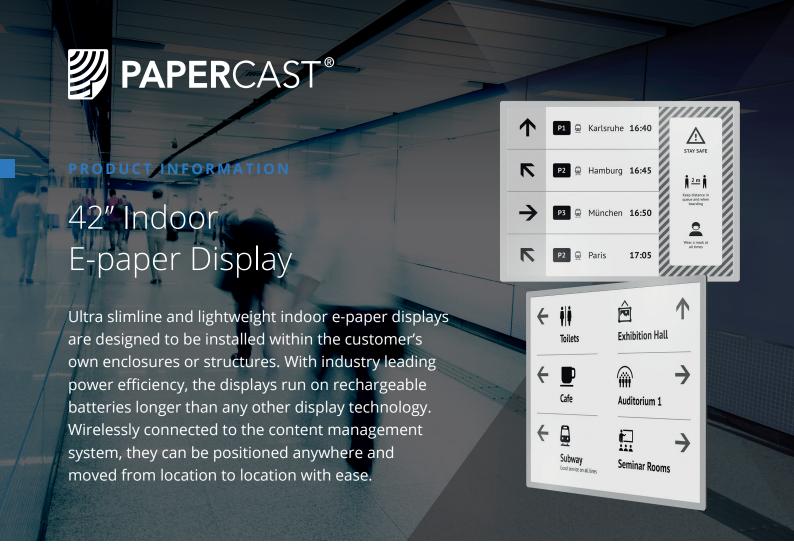

## **GENERAL**

| Dimension (L x H x W) | 915 x 688 x 44.2                                                                                 |
|-----------------------|--------------------------------------------------------------------------------------------------|
| Weight                | 11kg                                                                                             |
| Mounting type         | Embedded (VESA 400 M8)                                                                           |
| DISPLAY               |                                                                                                  |
| Display resolution    | Greyscale 2160 x 2880 pixel                                                                      |
| Active display area   | 640 x