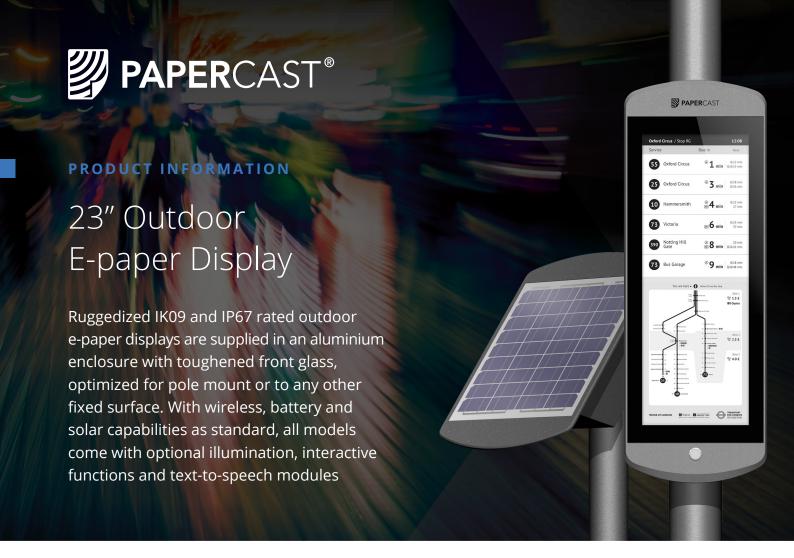

## **GENERAL**

| GENERAL               |                                                |
|-----------------------|------------------------------------------------|
| Dimension (L x H x W) | 274 x 798 x 59mm                               |
| Weight                | 11.7 kg (25.7 lb)                              |
| Mounting type         | Custom pole clamp with security fixing         |
| Colour                | RAL 9006<br>Custom colours also available      |
| DISPLAY               |                                                |
| Display resolution    | 1200 x 3200 pixels                             |
| Active display area   | 203 x 540 mm                                   |
| Pigment               | Greyscale (16 levels of grey)                  |
| Display type          | Reflective                                     |
| Illumination          | Embedded LED front<br>illumination, adjustable |
| Ambient light sensor  | Optional                                       |
| ENVIRONMENT           |                                                |
| Operating temperature | Greyscale:<br>-20°C to +70°C (-4°F to +158°F)  |
| Protection            | IK09 and IP67                                  |
|                       |                                                |

## CONNECTIVITY

| Communication                           | Mobile network / WiFi / Ethernet                                                            |
|-----------------------------------------|---------------------------------------------------------------------------------------------|
| Mobile network                          | 3G or optional 4G/LTE                                                                       |
| Mobile network antenna                  | Internal (external antenna optional)                                                        |
| WiFi (optional)                         | Dual band (2.4/5 GHz) 802.11<br>ac/b/g/n                                                    |
| WiFi antenna (optional)                 | External                                                                                    |
| Ethernet (optional)                     | 10/100/1000 Mbps                                                                            |
| ELECTRICAL                              |                                                                                             |
| Power supply                            | 12 V DC (from AC mains via power supply) or 12 V DC solar panel                             |
| Power consumption (1 min data update)   | 50 mA (without illumination)<br>70 mA (illuminated)                                         |
| Power consumption (Text-to-speech)      | 65 mA (without illumination)<br>85 mA (illuminated)                                         |
| Power consumption<br>(User interaction) | 75 mA (without illumination)<br>95 mA (illuminated)<br>Support for full shutdown with timer |
| Power supply connector                  | Male 5-pin circular waterproof                                                              |
| CERTIFICATIONS                          |                                                                                             |

## CERTIFICATIONS

Certificate of Conformity, Environmental, Electromagnetic Compatibility (EMC), Radio Equipment Directive (RED), Ingress Protection Rating (min IP67), Impact Protection Rating (min IK09).