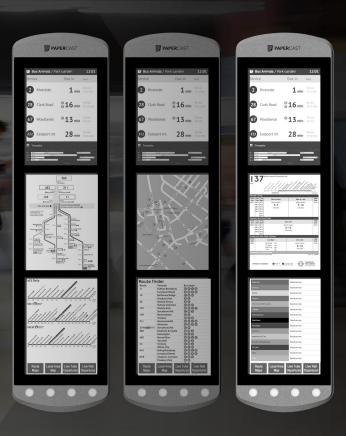

## 13" Triple Outdoor E-paper Display

Ruggedized IK09 and IP67 rated outdoor e-paper displays are supplied in an aluminium enclosure with toughened front glass, optimized for pole mount or to any other fixed surface. With wireless, battery and solar capabilities as standard, all models come with optional illumination, interactive functions and text-to-speech modules