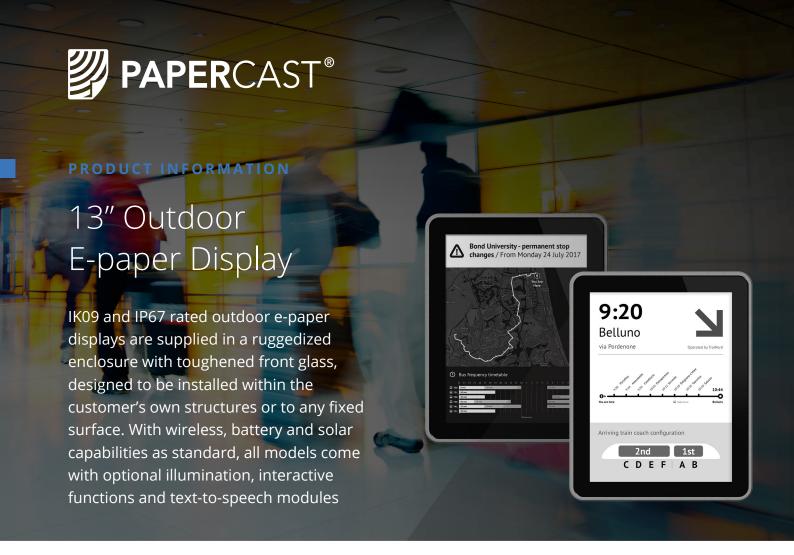

## **GENERAL**

| Dimension (L x H x W) | 275 x 383 x 46 mm                              |
|-----------------------|------------------------------------------------|
| Weight                | 5.7 kg (12.56 lb)                              |
| Mounting type         | Back VESA 100 M6 thread /<br>side M6 screw     |
| Colour                | RAL 9006<br>Custom colours also available      |
| DISPLAY               |                                                |
| Display resolution    | 1200 x 1600 pixels                             |
| Active display area   | 203 x 270 mm                                   |
| Pigment               | Greyscale (16 levels of grey)                  |
| Display type          | Reflective                                     |
| Illumination          | Embedd