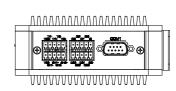

### Specifications /

| System          |                                                                                                     |
|-----------------|-----------------------------------------------------------------------------------------------------|
| CPU             | AMLOGIC, A311D, Quad-core Cortex-A73 and Dual-core Cortex-A53                                       |
| System Memory   | Onboard 4GB DDR3                                                                                    |
| W0.1.4.4        |                                                                                                     |
| I/O Interface   |                                                                                                     |
| USB             | 2 x USB 2.0 (Type A) stack ports-With lock<br>1 x USB 2.0 (Type A) stack port (Internal)<br>1 x OTG |
| Serial/Parallel | 1 x RS-232/RS-485/RS-422, DB9                                                                       |
| Display         | 1 x HDMI                                                                                            |
| LAN             | 2 x Gigabit Ethernet port with lock 1 x Gigabit IEEE 802.3af (15.4W) PoE port with lock             |
| Digital I/O     | 4 x Isolated DI and 4-CH Isolated DO (NPN/PNP Mode select)                                          |
| Trigger I/O     | 2 x Isolated Trigger_In 1 x Isolated Trigger_Out                                                    |
| Lighting        | 2 x Lighting Control Output                                                                         |
| Power           | 1 x DC In 2-pin Power Connector                                                                     |
| Others          | 1 x Reset Button<br>1 x Micro SIM Slot                                                              |