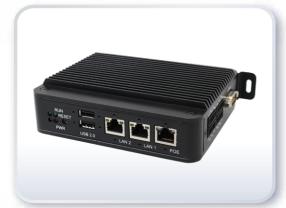

### Specifications /

| System          |                                                                                                     |
|-----------------|-----------------------------------------------------------------------------------------------------|
| CPU             | AMLOGIC, A311D, Quad-core Cortex-A73 and Dual-core Cortex-A53                                       |
| System Memory   | Onboard 4GB DDR3                                                                                    |
| W0.1.4.4        |                                                                                                     |
| I/O Interface   |                                                                                                     |
| USB             | 2 x USB 2.0 (Type A) stack ports-With lock<br>1 x USB 2.0 (Type A) stack port (Internal)<br>1 x OTG |
| Serial/Parallel | 1 x RS-232/RS-485/RS-422, DB9                                                                       |
| Display         | 1 x HDMI                                                                                            |
| LAN             | 2 x Gigabit Ethernet port with lock 1 x Gigabit IEEE 802.3af (15.4W) PoE port with lock             |
| Digital I/O     | 4 x Isolated DI and 4-CH Isolated DO (NPN/PNP Mode select)                                          |
| Trigger I/O     | 2 x Isolated Trigger_In 1 x Isolated Trigger_Out                                                    |
| Lighting        | 2 x Lighting Control Output                                                                         |
| Power           | 1 x DC In 2-pin Power Connector                                                                     |
| Others          | 1 x Reset Button<br>1 x Micro SIM Slot                                                              |