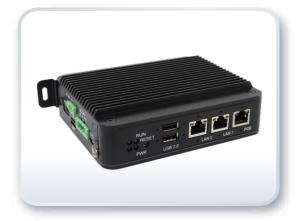

### Specifications /

| System          |                                                                                                     |
|-----------------|-----------------------------------------------------------------------------------------------------|
| CPU             | AMLOGIC, A311D, Quad-core Cortex-A73 and Dual-core Cortex-A53                                       |
| System Memory   | Onboard 4GB DDR3                                                                                    |
| W0.1.4.4        |                                                                                                     |
| I/O Interface   |                                                                                                     |
| USB             | 2 x USB 2.0 (Type A) stack ports-With lock<br>1 x USB 2.0 (Type A) stack port (Internal)<br>1 x OTG |
| Serial/Parallel | 1 x RS-232/RS-485/RS-422, DB9                                                                       |
| Display         | 1 x HDMI                                                                                            |
| LAN             | 2 x Gigabit Ethernet port with lock 1 x Gigabit IEEE 802.3af (15.4W) PoE port with lock             |
| Digital I/O     | 4 x Isolated DI and 4-CH Isolated DO (NPN/PNP Mode select)                                          |
| Trigger I/O     | 2 x Isolated Trigger_In 1 x Isolated Trigger_Out                                                    |
| Lighting        | 2 x Lighting Control Output                                                                         |
| Power           | 1 x DC In 2-pin Power Connector                                                                     |
| Others          | 1 x Reset Button<br>1 x Micro SIM Slot                                                              |

#### Expansion

On Board Expansion Bus 1 x Full-size Mini-PCle slot (USB/PCle Signal)

| Power Input  | DC 24V Power Input                  |  |
|--------------|-------------------------------------|--|
|              |                                     |  |
| Mechanical   |                                     |  |
| Construction | Aluminum Heatsink and Steel Chassis |  |
| Mounting     | DIN Rail Mount                      |  |
| Dimensions   | 168 x 124 x 55 mm                   |  |
|              |                                     |  |