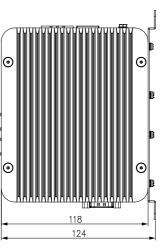

#### Expansion

On Board Expansion Bus 1 x Full-size Mini-PCle slot (USB/PCle Signal)

| Power Input  | DC 24V Power Input                  |  |
|--------------|-------------------------------------|--|
|              |                                     |  |
| Mechanical   |                                     |  |
| Construction | Aluminum Heatsink and Steel Chassis |  |
| Mounting     | DIN Rail Mount                      |  |
| Dimensions   | 168 x 124 x 55 mm                   |  |
|              |                                     |  |

# Dimensions / D

UNIT: mm Tolartance: +/- 0.5mm