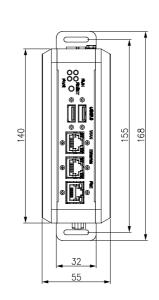

# Dimensions / D

UNIT: mm Tolartance: +/- 0.5mm

#### Expansion

On Board Expansion Bus 1 x Full-size Mini-PCle slot (USB/PCle Signal)

| Power Input  | DC 24V Power Input                  |  |
|--------------|-------------------------------------|--|
|              |                                     |  |
| Mechanical   |                                     |  |
| Construction | Aluminum Heatsink and Steel Chassis |  |
| Mounting     | DIN Rail Mount                      |  |
| Dimensions   | 168 x 124 x 55 mm                   |  |
|              |                                     |  |