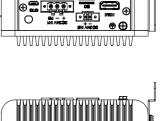

### Specifications /

| System          |                                                                                                     |
|-----------------|-----------------------------------------------------------------------------------------------------|
| CPU             | AMLOGIC, A311D, Quad-core Cortex-A73 and Dual-core Cortex-A53                                       |
| System Memory   | Onboard 4GB DDR3                                                                                    |
| W0.1.4.4        |                                                                                                     |
| I/O Interface   |                                                                                                     |
| USB             | 2 x USB 2.0 (Type A) stack ports-With lock<br>1 x USB 2.0 (Type A) stack port (Internal)<br>1 x OTG |
| Serial/Parallel | 1 x RS-232/RS-485/RS-422, DB9                                                                       |
| Display         | 1 x HDMI                                                                                            |
| LAN             | 2 x Gigabit Ethernet port with lock 1 x Gigabit IEEE 802.3af (15.4W) PoE port with lock             |
| Digital I/O     | 4 x Isolated DI and 4-CH Isolated DO (NPN/PNP Mode select)                                          |
| Trigger I/O     | 2 x Isolated Trigger_In 1 x Isolated Trigger_Out                                                    |
| Lighting        | 2 x Lighting Control Output                                                                         |
| Power           | 1 x DC In 2-pin Power Connector                                                                     |
| Others          | 1 x Reset Button<br>1 x Micro SIM Slot                                                              |

#### Expansion

On Board Expansion Bus 1 x Full-size Mini-PCle slot (USB/PCle Signal)

| Power Input  | DC 24V Power Input                  |  |
|--------------|-------------------------------------|--|
|              |                                     |  |
| Mechanical   |                                     |  |
| Construction | Aluminum Heatsink and Steel Chassis |  |
| Mounting     | DIN Rail Mount                      |  |
| Dimensions   | 168 x 124 x 55 mm                   |  |
|              |                                     |  |