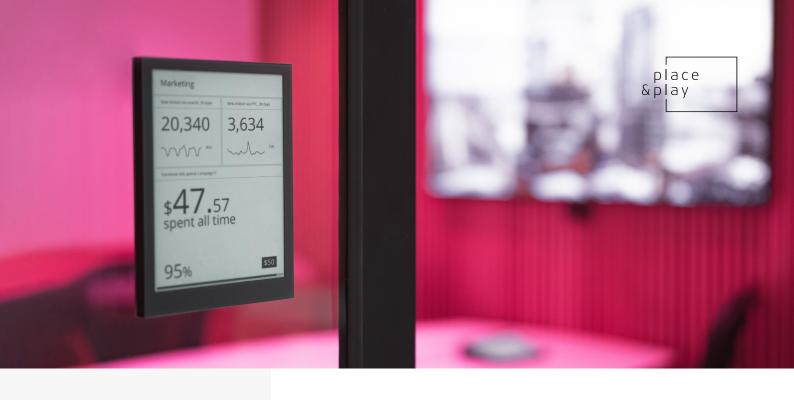

Place & Play 6" is a next generation, ultra-low-power e-paper touch screen display. The most sustainable digital information design available.

# VERSATILE

Designed for indoor use with any web-based content management system.

#### **SOFTWARE & LICENSE**

- Access to the Visionect Software Suite, in charge of running an electronic paper sign
- Universal web CMS support. Easily display any web link, allowing for compatibility with all major content management systems
- Improved screen content performance and intelligent screen updates
- One-stop device management. Upload images, edit device settings, access analytics, and more
- A license is needed for every device
- One month of free cloud license is included with every device purchased