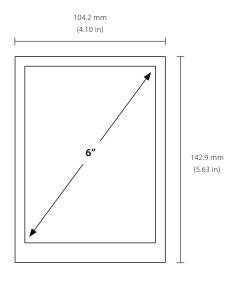

#### **DIMENSIONS & WEIGHT**

- Height: 5.63 in (142.9 mm)
- Width: 4.10 in (104.2 mm)
- Depth: 0.44 in (11.3 mm)
- Weight: 11.36 oz (322 g)