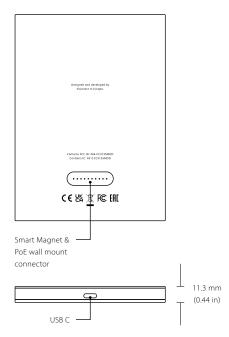

#### **POWER**

- Patented ultra low energy architecture, only 1% of the power used by LCD.
- High performance rechargeable Lithium-Polymer 5,400 mAh battery, 3.46 oz (98 g).
  Up to several months of autonomy on a single battery charge. 5–7 hours charging time with a USB-C charger (output rating of 5 V, 1 A).
- Enclosed USB-C charging cable
- · Cordless functionality
- PoE compatible

#### MOUNTING

- Attachable to any surface with a self-adhesive Smart Magnetic Mount for Place & Play 6 that requires no tools.
- · Compatible with a PoE Wall Mount available for purchase.
- Device can be mounted at a maximum height of 2 meters.