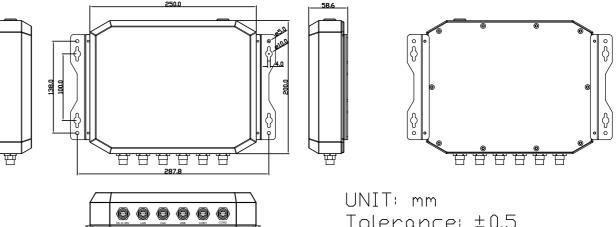

| Power             |          |
|-------------------|----------|
| Power Input       | 9~36V DC |
| Power Consumption | 6.3W     |

| Mechanical      |                                    |
|-----------------|------------------------------------|
| Construction    | Stainless Steel                    |
| Mounting        | Wall mount                         |
| IP Rating       | IP67 Certified and IP69K Compliant |
| Dimension       | 250 x 200 x 58.6 mm                |
| Net weight(kgs) | 3.1Kg                              |