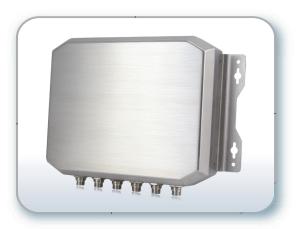

# Intel Bay Trail E3845/N2930 IP67 Certified and IP69K Compliant Waterproof Box PC

- Features /
- Fanless design
- Intel Bay Trail N2930(1.83GHz)/E3845(1.91GHz) for option
- Onboard 4GB DDR3L 1600MHz
- Wide Range 9~36V DC Power Input
- IP67 Certified and IP69K Compliant
- 1 x 2.5" SATA II HDD Space

| Power             |          |
|-------------------|----------|
| Power Input       | 9~36V DC |
| Power Consumption | 6.3W     |

| Mechanical      |                                    |
|-----------------|------------------------------------|
| Construction    | Stainless Steel                    |
| Mounting        | Wall mount                         |
| IP Rating       | IP67 Certified and IP69K Compliant |
| Dimension       | 250 x 200 x 58.6 mm                |
| Net weight(kgs) | 3.1Kg                              |