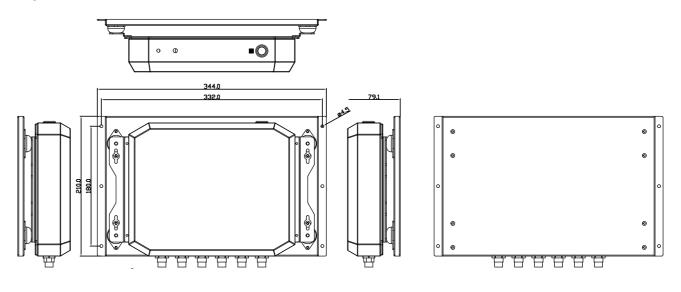

| Power             |          |
|-------------------|----------|
| Power Input       | 9~36V DC |
| Power Consumption | 6.3W     |

| Mechanical      |                                    |
|-----------------|------------------------------------|
| Construction    | Stainless Steel                    |
| Mounting        | Wall mount                         |
| IP Rating       | IP67 Certified and IP69K Compliant |
| Dimension       | 250 x 200 x 58.6 mm                |
| Net weight(kgs) | 3.1Kg                              |