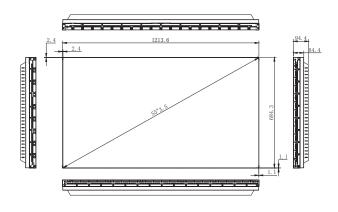

# Specifications

| Display                       |                                                                                                                                                      |
|-------------------------------|------------------------------------------------------------------------------------------------------------------------------------------------------|
| Panel size                    | 55"                                                                                                                                                  |
| Brightness                    | 500nits                                                                                                                                              |
| Resolution                    | 1920 x 1080                                                                                                                                          |
| Contrast Ratio                | 1200:1(typ.)                                                                                                                                         |
| Back-Light                    | D-LED                                                                                                                                                |
| Color                         | 16.7M(8bit)                                                                                                                                          |
| Viewing Angle                 | 178°/178°                                                                                                                                            |
| Refresh Ratio                 | 8 ms                                                                                                                                                 |
| Surface Treatment             | The surface of the LCD has an<br>Anti-glare coating to minimize reflec-<br>tion and a coating to Reduce scratching.<br>Haze 25%,3H,(Front Polarizer) |
| Usage time                    | 24x7                                                                                                                                                 |
| MTBF                          | 30000hours                                                                                                                                           |
| Orientation                   | Landscape & Portrait                                                                                                                                 |
| Physical                      |                                                                                                                                                      |
| Splice Pitch                  | 3.5mm                                                                                                                                                |
| VESA                          | 400x400mm, M6                                                                                                                                        |
| Set Dimension                 | 1213.6 x 684.3 x 94.4mm                                                                                                                              |
| Packed Dimension              | 1360 x 240 x 840mm                                                                                                                                   |
| Net Weight                    | 28.1                                                                                                                                                 |
| Packed Weight                 | 38                                                                                                                                                   |
| 20GP container capacity (pcs) | 74                                                                                                                                                   |
| 40GP container capacity (pcs) | 152                                                                                                                                                  |
| Connectivity                  |                                                                                                                                                      |
|                               |                                                                                                                                                      |

# Display Dimensions