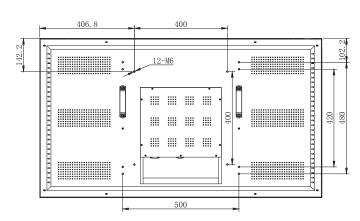

# Specifications

| Display                       |                                                                                                                                                      |
|-------------------------------|------------------------------------------------------------------------------------------------------------------------------------------------------|
| Panel size                    | 55"                                                                                                                                                  |
| Brightness                    | 500nits                                                                                                                                              |
| Resolution                    | 1920 x 1080                                                                                                                                          |
| Contrast Ratio                | 1200:1(typ.)                                                                                                                                         |
| Back-Light                    | D-LED                                                                                                                                                |
| Color                         | 16.7M(8bit)                                                                                                                                          |
| Viewing Angle                 | 178°/178°                                                                                                                                            |
| Refresh Ratio                 | 8 ms                                                                                                                                                 |
| Surface Treatment             | The surface of the LCD has an<br>Anti-glare coating to minimize reflec-<br>tion and a coating to Reduce scratching.<br>Haze 25%,3H,(Front Polarizer) |
| Usage time                    | 24x7                                                                                                                                                 |
| MTBF                          | 30000hours                                                                                                                                           |
| Orientation                   | Landscape & Portrait                                                                                                                                 |
| Physical                      |                                                                                                                                                      |
| Splice Pitch                  | 3.5mm                                                                                                                                                |
| VESA                          | 400x400mm, M6                                                                                                                                        |
| Set Dimension                 | 1213.6 x 684.3 x 94.4mm                                                                                                                              |
| Packed Dimension              | 1360 x 240 x 840mm                                                                                                                                   |
| Net Weight                    | 28.1                                                                                                                                                 |
| Packed Weight                 | 38                                                                                                                                                   |
| 20GP container capacity (pcs) | 74                                                                                                                                                   |
| 40GP container capacity (pcs) | 152                                                                                                                                                  |
| Connectivity                  |                                                                                                                                                      |
|                               |                                                                                                                                                      |