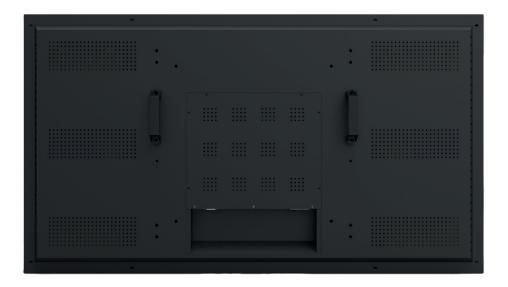

# Specifications

| Display                       |                                                                                                                                                      |
|-------------------------------|------------------------------------------------------------------------------------------------------------------------------------------------------|
| Panel size                    | 55"                                                                                                                                                  |
| Brightness                    | 500nits                                                                                                                                              |
| Resolution                    | 1920 x 1080                                                                                                                                          |
| Contrast Ratio                | 1200:1(typ.)                                                                                                                                         |
| Back-Light                    | D-LED                                                                                                                                                |
| Color                         | 16.7M(8bit)                                                                                                                                          |
| Viewing Angle                 | 178°/178°                                                                                                                                            |
| Refresh Ratio                 | 8 ms                                                                                                                                                 |
| Surface Treatment             | The surface of the LCD has an<br>Anti-glare coating to minimize reflec-<br>tion and a coating to Reduce scratching.<br>Haze 25%,3H,(Front Polarizer) |
| Usage time                    | 24x7                                                                                                                                                 |
| MTBF                          | 30000hours                                                                                                                                           |
| Orientation                   | Landscape & Portrait                                                                                                                                 |
| Physical                      |                                                                                                                                                      |
| Splice Pitch                  | 3.5mm                                                                                                                                                |
| VESA                          | 400x400mm, M6                                                                                                                                        |
| Set Dimension                 | 1213.6 x 684.3 x 94.4mm                                                                                                                              |
| Packed Dimension              | 1360 x 240 x 840mm                                                                                                                                   |
| Net Weight                    | 28.1                                                                                                                                                 |
| Packed Weight                 | 38                                                                                                                                                   |
| 20GP container capacity (pcs) | 74                                                                                                                                                   |
| 40GP container capacity (pcs) | 152                                                                                                                                                  |
| Connectivity                  |                                                                                                                                                      |
|                               |                                                                                                                                                      |