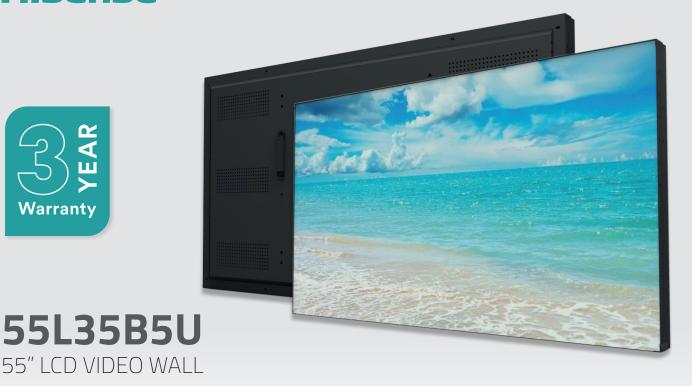

Create a powerful visual experience with pixel perfect clarity with our latest video wall solutions. With an extra narrow bezel, Hisense video walls seamlessly recreate your desired content across almost any configuration style.

#### Ultra-narrow bezel

An ultra-narrow 3.5mm bezel-to-bezel width creates a seamless and more perfect picture.