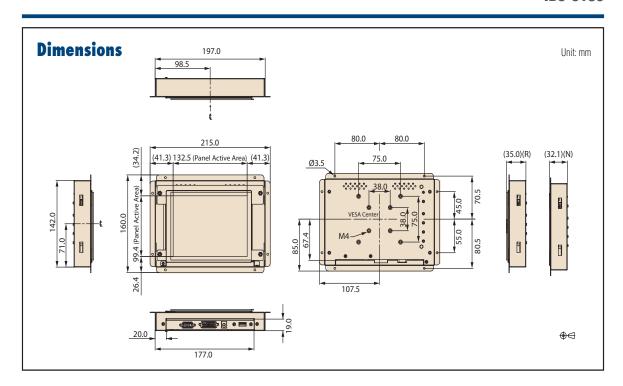

|               | EMC Compliance        | CE/FCC/CCC                      |



### IDS-3106



# **Packing List**

| Part Number   | Description                         |
|---------------|-------------------------------------|
| 1700002215    | 1 x M Cable USB-A(M)/USB-A(M) 180CM |
| 1700021332-01 | 1 x VGA cable 15P(M) 1.8 meter      |
| 1962055040    | 4 x Clamper                         |
| 1935042520    | 4 x Screw of clamper M4_25L         |

<sup>\*</sup> USB Cable is only included in IDS-3106R series.

Note: Package contents are subject to change without prior notice

# **Ordering Information**

| Model Name        | Description                                                |
|-------------------|------------------------------------------------------------|
| IDS-3106N-80VGA1E | 6.5" VGA 800cd/m <sup>2</sup> LED Open Frame Monitor       |
| IDS-3106R-80VGA1E | 6.5" VGA 800