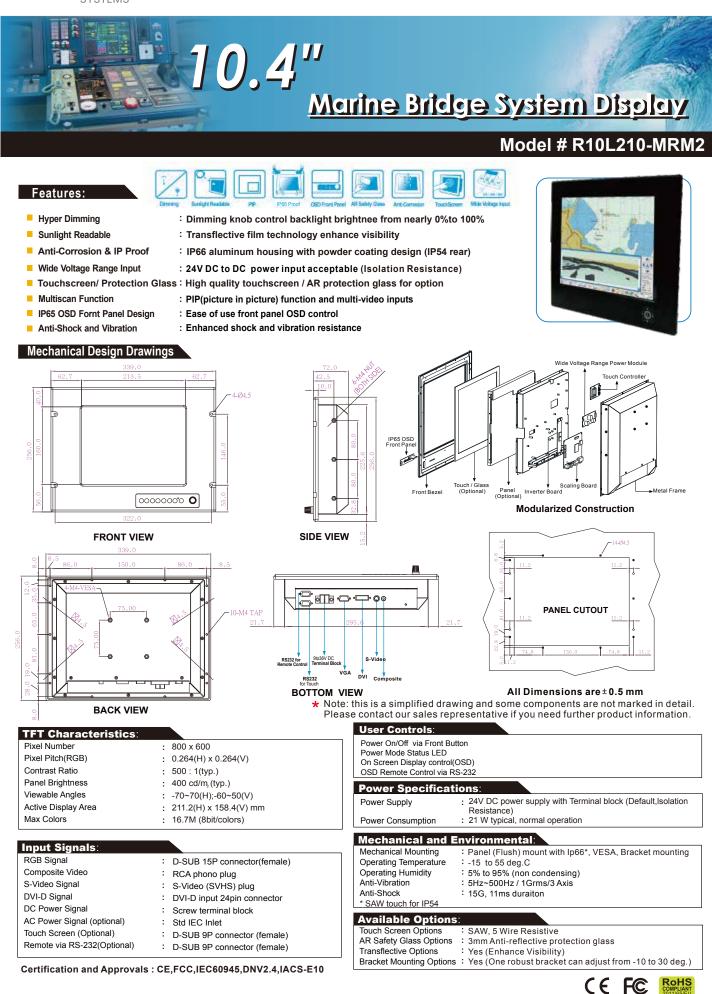

## Winmate R10L210-MRM2 Get Quote

Note: All Specifications are subject to change without prior notic

Page 1/3

All Dimensions are±0.5 mm

\* Note: this is a simplified drawing and some components are not marked in detail. Please contact our sales representative if you need further product information.