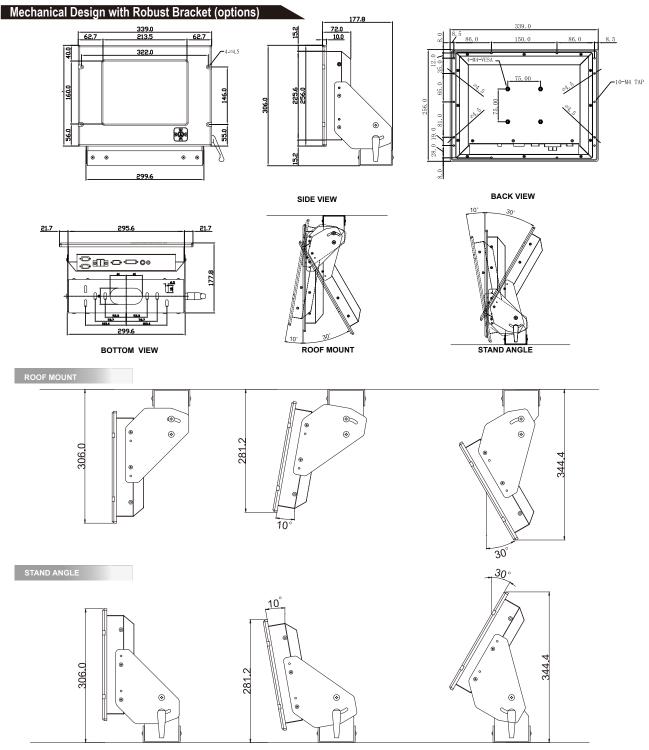

## Winmate R10L210-MRM2 Get Quote

Note: All Specifications are subject to change without prior notic

Page 1/3

All Dimensions are±0.5 mm

\* Note: this is a simplified drawing and some components are not marked in detail. Please contact our sales representative if you need further product information.

Certification and Approvals : CE,FCC,IEC60945,DNV2.4,IACS-E10

\*Extra charge is required for back covers with bracket holes for products purchased before end of Nov. 08'

www.assured-systems.com | sales@assured-systems.com