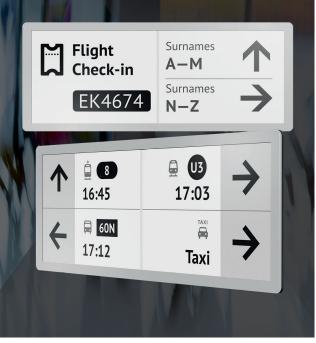

# 23" Indoor E-paper Display

Ultra slimline and lightweight indoor e-paper displays are designed to be installed within the customer's own enclosures or structures. With industry leading power efficiency, the displays run on rechargeable batteries longer than any other display technology. Wirelessly connected to the content management system, they can be positioned anywhere and moved from location to location with ease.