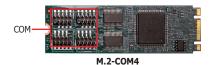

## M.2 Serial Port Module Card

# **M.2-COM4**

### Features

| PORT            | RS232/RS422/RS485            |
|-----------------|------------------------------|
| MODE            | RS232/422/485 Selected by SW |
| INPUT INTERFACE | PCIe x1                      |
| FORM FACTOR     | M.2 B-M key                  |

#### I/O CONNECTORS

• RS232/RS422/RS485 functions with DB9 connector.

#### FORM FACTOR

• M.2 B-M Key 22mm x 80mm (4 ports)