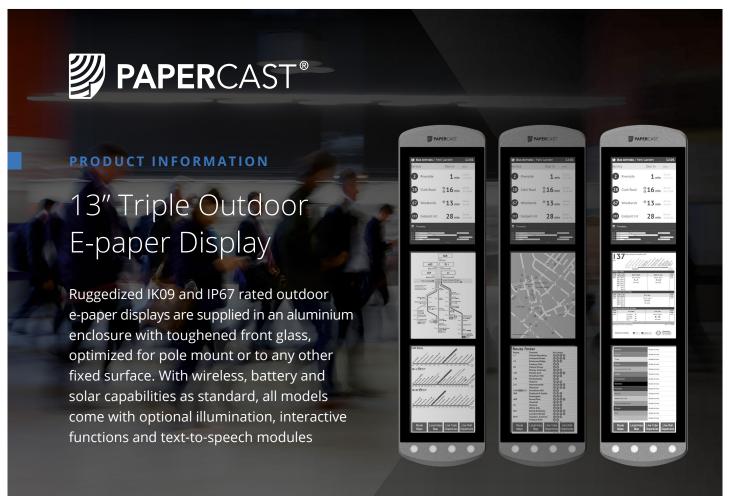

### **GENERAL**

| GENERAL               |                                               |
|-----------------------|-----------------------------------------------|
| Dimension (L x H x W) | 274 x 1086 x 59 mm                            |
| Weight                | 16.7 kg (36.8 lb)                             |
| Mounting type         | Custom pole clamp with security fixing        |
| Colour                | RAL 9006<br>Custom colours also available     |
| DISPLAY               |                                               |
| Display resolution    | 1200 x 4800 pixels                            |
| Active display area   | 203 x 810 mm                                  |
| Pigment               | Greyscale (16 levels of grey)                 |
| Display type          | Reflective                                    |
| Illumination          | Embedded LED front illumination, adjustable   |
| Ambient light sensor  | Optional                                      |
| ENVIRONMENT           |                                               |
| Operating temperature | Greyscale:<br>-20°C to +70°C (-4°F to +158°F) |
| Protection            | IK09 and IP67                                 |

### CONNECTIVITY

| Communication                            | Mobile network / WiFi / Ethernet                                                             |
|------------------------------------------|----------------------------------------------------------------------------------------------|
| Mobile network                           | 3G or optional 4G/LTE                                                                        |
| Mobile network antenna                   | Internal (external antenna optional)                                                         |
| WiFi (optional)                          | Dual band (2.4/5 GHz) 802.11<br>ac/b/g/n                                                     |
| WiFi antenna (optional)                  | External                                                                                     |
| Ethernet (optional)                      | 10/100/1000 Mbps                                                                             |
| ELECTRICAL                               |                                                                                              |
| Power supply                             | 12 V DC (from AC mains via power supply) or 12 V DC solar panel                              |
| Power consumption<br>(1 min data update) | 50 mA (without illumination)<br>80 mA (illuminated)                                          |
| Power consumption (Text-to-speech)       | 70 mA (without illumination)<br>100 mA (illuminated)                                         |
| Power consumption<br>(User interaction)  | 80 mA (without illumination)<br>110 mA (illuminated)<br>Support for full shutdown with timer |
| Power supply connector                   | Male 5-pin circular waterproof                                                               |
| CERTIFICATIONS                           |                                                                                              |

### **CERTIFICATIONS**

Certificate of Conformity, Environmental, Electromagnetic Compatibility (EMC), Radio Equipment Directive (RED), Ingress Protection Rating (min IP67), Impact Protection Rating (min IK09).