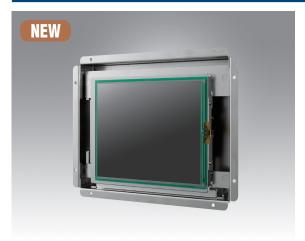

### 6.5" VGA Industrial Open Frame Monitor

#### Introduction

The Advantech IDS-3106 Embedded Open Frame Monitor series offers flexible options for LCD, touchscreen, signal interface and chassis mounting. The series supports rear and VESA mounting. The integrated brackets bring the benefits of easy installation and provide flexibility for different applications.