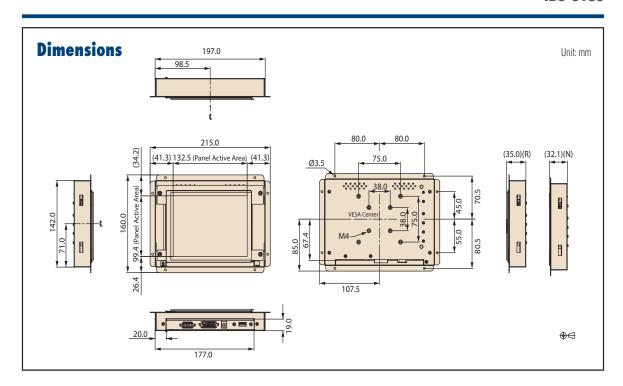

#### Introduction

The Advantech IDS-3106 Embedded Open Frame Monitor series offers flexible options for LCD, touchscreen, signal interface and chassis mounting. The series supports rear and VESA mounting. The integrated brackets bring the benefits of easy installation and provide flexibility for different applications.